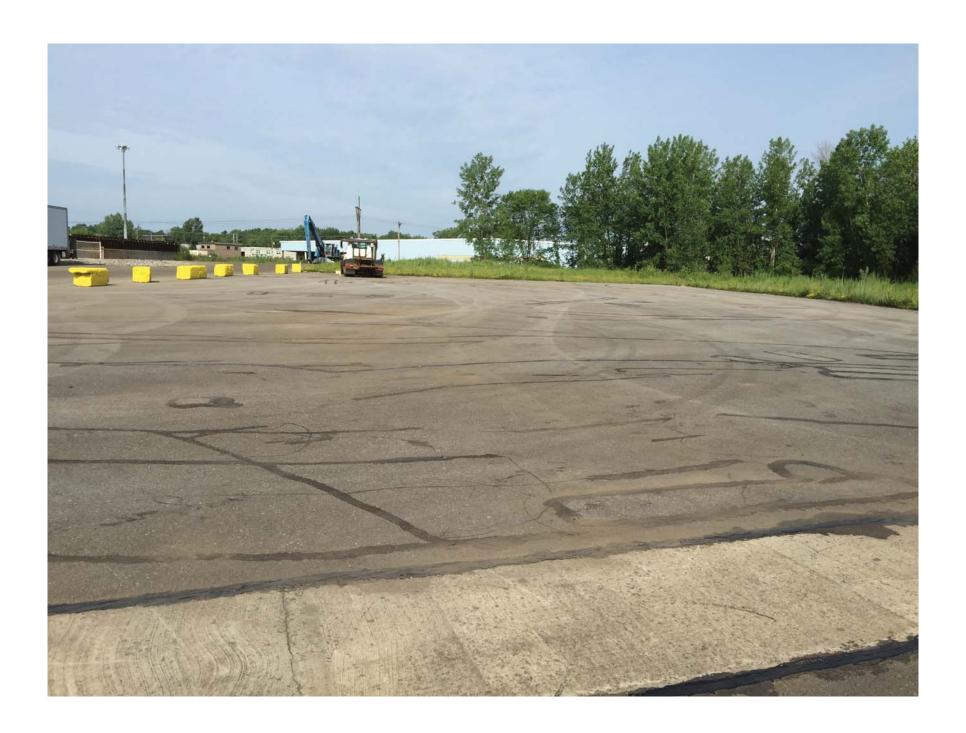

(315) 437-2533 (315) 437-1775 www.rustonpaving.com

June 25, 2015

Metalico Aluminum Recovery, Inc. C/O: Ginny Hopkins 6223 Thompson Road Syracuse, New York 13206

Dear Mr. Flanagan:

Re: CAMU Cover Repairs

I have completed the inspection of the asphalt cover on the CAMU area. I have found a few areas where the existing asphalt patches and concrete pads needed to be crack sealed again. There were some additional areas within the cover area that required crack sealing along with a few spots of vegetation growing on the edge of the asphalt slope. The vegetation along the slopes of the pavement have been removed and are not entering the CAMU cap area. I have included (6) photos of the work areas showing the repairs.

## Repair Procedures:

Crack seal edges and existing asphalt patches. Remove vegetation Power sweep entire pad

All repairs were completed by June 25, 2015.

Should you have any questions or concerns, please contact me at (315) 437-2533.