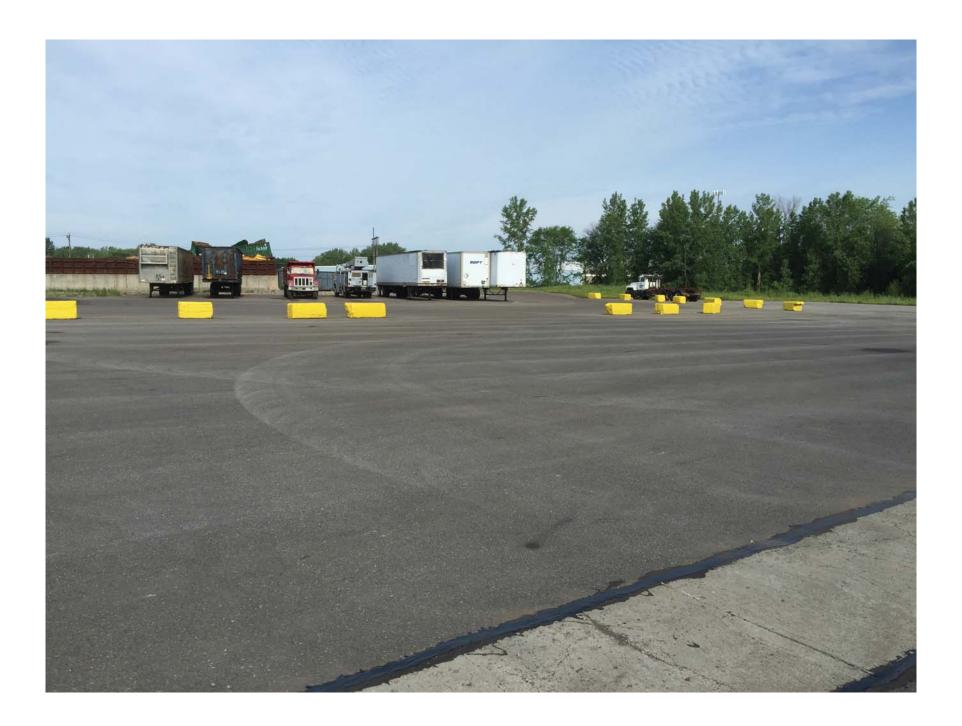

(315) 437-2533 (315) 437-1775 www.rustonpaving.com

June 25, 2015

Metalico Aluminum Recovery, Inc. C/O: Ginny Hopkins 6223 Thompson Road Syracuse, New York 13206

Dear Mr. Flanagan:

Re: CAMU Cover Repairs

I have completed the inspection of the asphalt cover on the CAMU area. I have found a few areas where the existing asphalt patches and concrete pads needed to be crack sealed again. There were some additional areas within the cover area that required crack sealing along with a few spots of vegetation growing on the edge of the asphalt slope. The vegetation along the slopes of the pavement have been removed and are not entering the CAMU cap area. I have included (6) photos of the work areas showing the repairs.

## Repair Procedures:

Crack seal edges and existing asphalt patches. Remove vegetation Power sweep entire pad

All repairs were completed by June 25, 2015.

Should you have any questions or concerns, please contact me at (315) 437-2533.