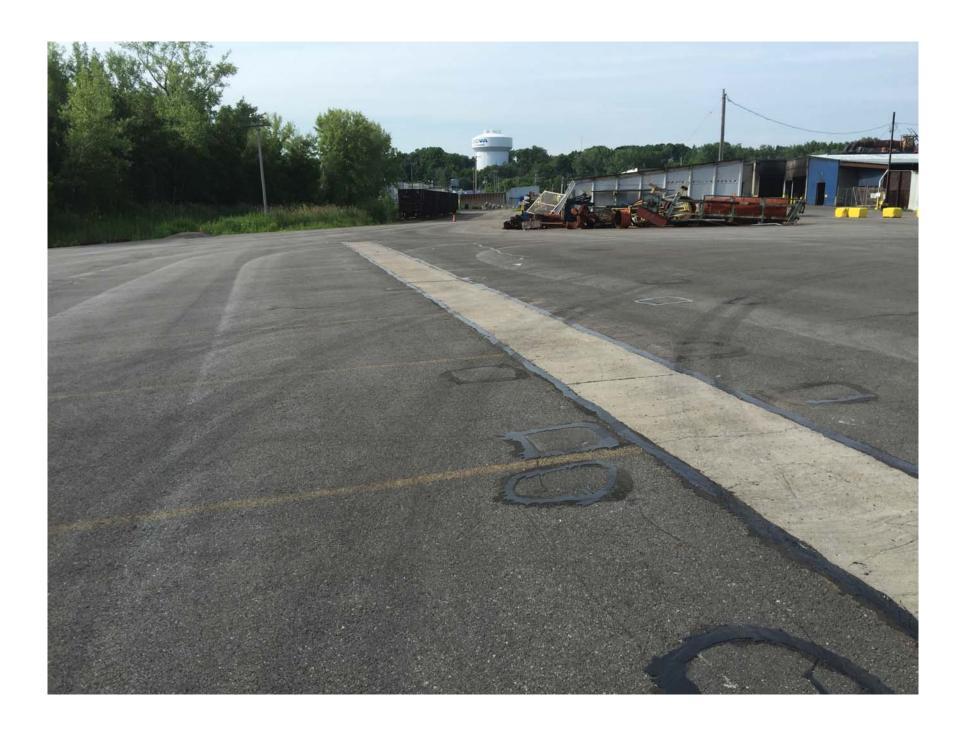

(315) 437-2533 (315) 437-1775 www.rustonpaving.com

June 25, 2015

Metalico Aluminum Recovery, Inc. C/O: Ginny Hopkins 6223 Thompson Road Syracuse, New York 13206

Dear Mr. Flanagan:

Re: CAMU Cover Repairs

I have completed the inspection of the asphalt cover on the CAMU area. I have found a few areas where the existing asphalt patches and concrete pads needed to be crack sealed again. There were some additional areas within the cover area that required crack sealing along with a few spots of vegetation growing on the edge of the asphalt slope. The vegetation along the slopes of the pavement have been removed and are not entering the CAMU cap area. I have included (6) photos of the work areas showing the repairs.

## Repair Procedures:

Crack seal edges and existing asphalt patches. Remove vegetation Power sweep entire pad

All repairs were completed by June 25, 2015.

Should you have any questions or concerns, please contact me at (315) 437-2533.