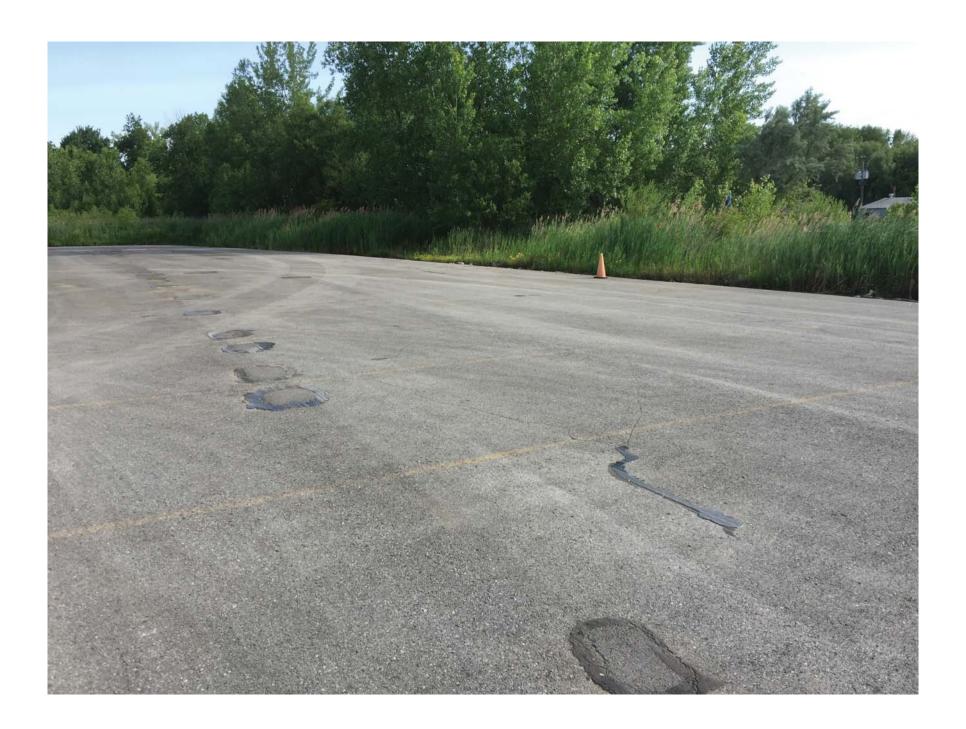

(315) 437-2533 (315) 437-1775 www.rustonpaving.com

June 25, 2015

Metalico Aluminum Recovery, Inc. C/O: Ginny Hopkins 6223 Thompson Road Syracuse, New York 13206

Dear Mr. Flanagan:

Re: CAMU Cover Repairs

I have completed the inspection of the asphalt cover on the CAMU area. I have found a few areas where the existing asphalt patches and concrete pads needed to be crack sealed again. There were some additional areas within the cover area that required crack sealing along with a few spots of vegetation growing on the edge of the asphalt slope. The vegetation along the slopes of the pavement have been removed and are not entering the CAMU cap area. I have included (6) photos of the work areas showing the repairs.

## Repair Procedures:

Crack seal edges and existing asphalt patches. Remove vegetation Power sweep entire pad

All repairs were completed by June 25, 2015.

Should you have any questions or concerns, please contact me at (315) 437-2533.