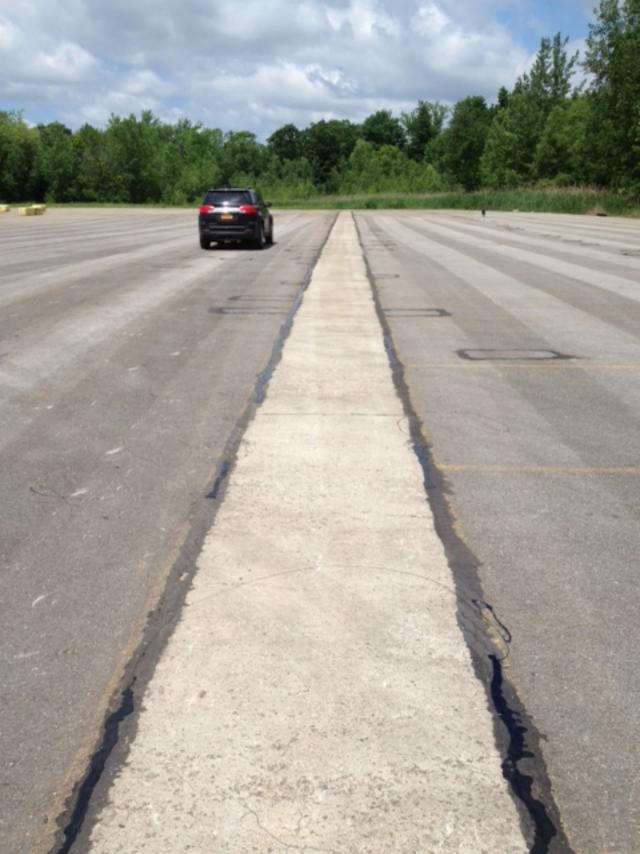

I have completed the inspection of the asphalt cover on the CAMU area. I have found a few areas where the existing asphalt patches and concrete pads needed to be crack sealed again. There were also a few spots of vegetation growing along the edge of the asphalt slope. The vegetation along the slopes of the pavement has been removed and is not entering the CAMU cap area. I have included (4) photos of the work areas showing the repairs.

## Repair Procedures:

Crack seal edges and existing asphalt patches.

Remove vegetation

Power sweep entire pad

All repairs were completed by June 14, 2013.

Should you have any questions or concerns, please contact me at (315) 437-2533.