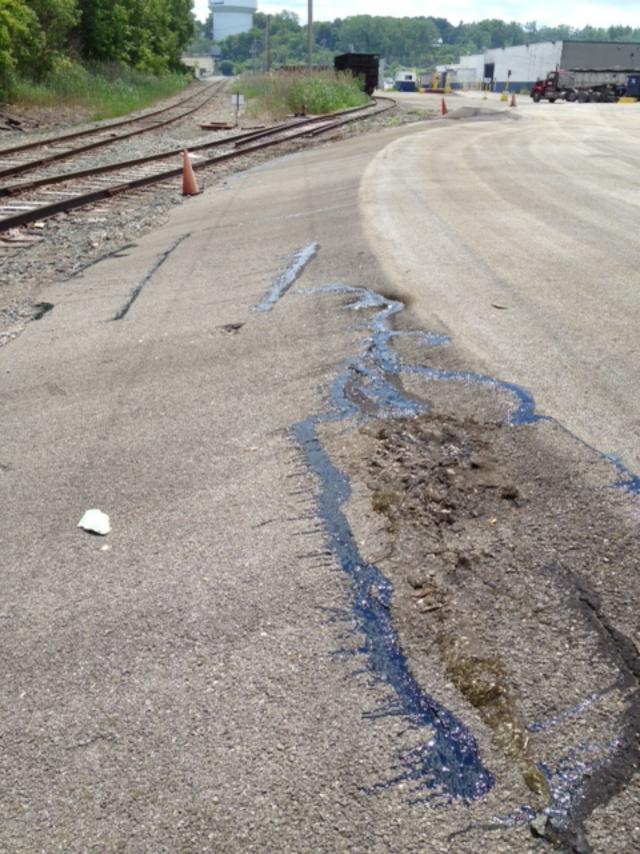

I have completed the inspection of the asphalt cover on the CAMU area. I have found a few areas where the existing asphalt patches and concrete pads needed to be crack sealed again. There were also a few spots of vegetation growing along the edge of the asphalt slope. The vegetation along the slopes of the pavement has been removed and is not entering the CAMU cap area. I have included (4) photos of the work areas showing the repairs.

## Repair Procedures:

Crack seal edges and existing asphalt patches.

Remove vegetation

Power sweep entire pad

All repairs were completed by June 14, 2013.

Should you have any questions or concerns, please contact me at (315) 437-2533.