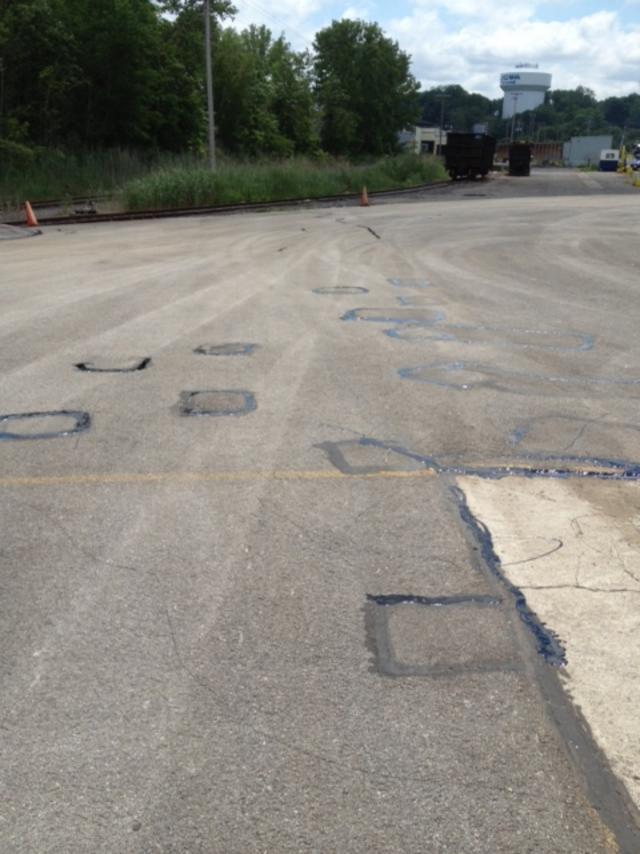

I have completed the inspection of the asphalt cover on the CAMU area. I have found a few areas where the existing asphalt patches and concrete pads needed to be crack sealed again. There were also a few spots of vegetation growing along the edge of the asphalt slope. The vegetation along the slopes of the pavement has been removed and is not entering the CAMU cap area. I have included (4) photos of the work areas showing the repairs.

## Repair Procedures:

Crack seal edges and existing asphalt patches.

Remove vegetation

Power sweep entire pad

All repairs were completed by June 14, 2013.

Should you have any questions or concerns, please contact me at (315) 437-2533.