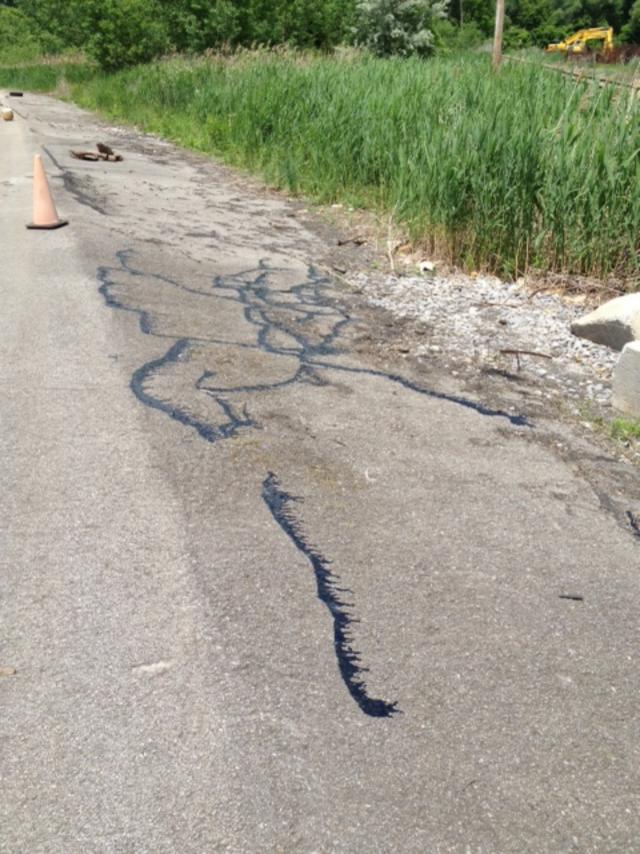

I have completed the inspection of the asphalt cover on the CAMU area. I have found a few areas where the existing asphalt patches and concrete pads needed to be crack sealed again. There were also a few spots of vegetation growing along the edge of the asphalt slope. The vegetation along the slopes of the pavement has been removed and is not entering the CAMU cap area. I have included (4) photos of the work areas showing the repairs.

## Repair Procedures:

Crack seal edges and existing asphalt patches.

Remove vegetation

Power sweep entire pad

All repairs were completed by June 14, 2013.

Should you have any questions or concerns, please contact me at (315) 437-2533.