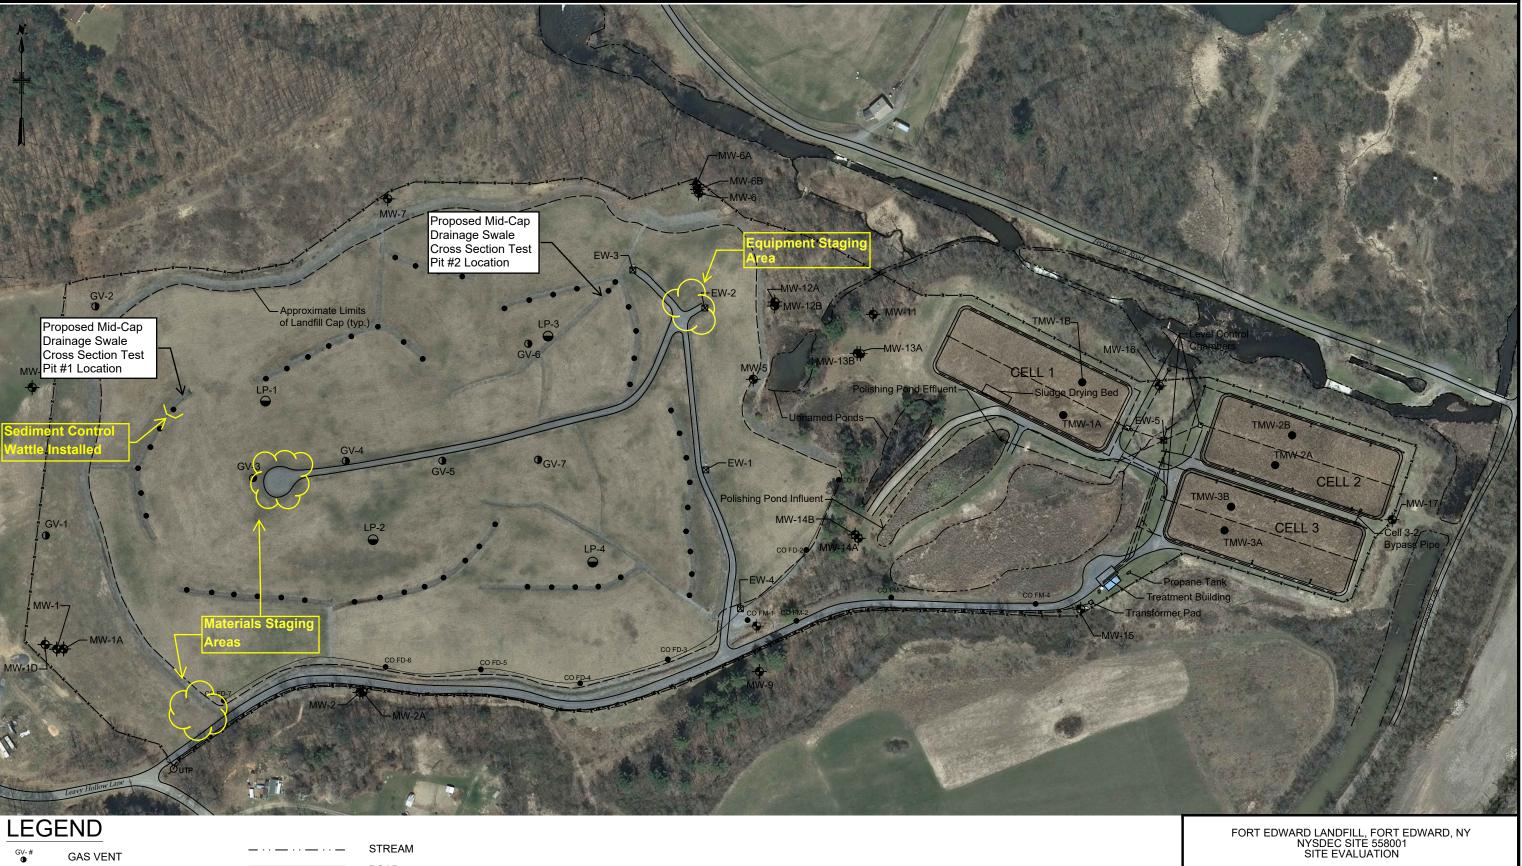

#### DAILY HEALTH CHECKLIST

| Yes 🖂 | No 🗆                             |
|-------|----------------------------------|
| Yes 🖂 | No 🗆                             |
| Yes 🖂 | No 🗆                             |
| Yes 🗆 | No 🖂                             |
| Yes ⊠ | No 🗆                             |
| Yes 🗆 | No 🖂                             |
|       |                                  |
|       |                                  |
|       |                                  |
|       |                                  |
|       | Yes ⊠<br>Yes ⊠<br>Yes □<br>Yes ⊠ |

#### **REMEDIAL ACTIVITIES AT PROPERTIES**

|               |                                                                                                                                                                                                                                                                                                                                                                                                                                                                                                                                                           | 1     | 1    |
|---------------|-----------------------------------------------------------------------------------------------------------------------------------------------------------------------------------------------------------------------------------------------------------------------------------------------------------------------------------------------------------------------------------------------------------------------------------------------------------------------------------------------------------------------------------------------------------|-------|------|
| 1.            | Have anyone at this location been tested and confirmed to have COVID-19?                                                                                                                                                                                                                                                                                                                                                                                                                                                                                  | Yes 🗆 | No 🖂 |
| 2.            | Is anyone at this location isolated or quarantined for COVID-19?                                                                                                                                                                                                                                                                                                                                                                                                                                                                                          | Yes 🗆 | No 🖂 |
| 3.            | Has anyone at this location had contact with anyone known to have COVID-19 in the past 14 days?                                                                                                                                                                                                                                                                                                                                                                                                                                                           | Yes 🗆 | No 🖂 |
| 4.            | Does anyone at this location have any symptoms of a respiratory infection (e.g., cough, sore throat, fever, or shortness of breath)?                                                                                                                                                                                                                                                                                                                                                                                                                      | Yes □ | No 🖂 |
| 5.            | Does the Department and its contractors have your permission to enter the property at this time?                                                                                                                                                                                                                                                                                                                                                                                                                                                          | Yes □ | No 🖂 |
| •             | <ul> <li><u>any</u> of 1-4 above:</li> <li>If it is <u>not</u> critical that service/entry be carried out immediately and can be postponed until the risk of COVID-19 is lower, or can be accomplished remotely/without entry, postpone or conduct service without entry.</li> <li>If it <u>is</u> critical that service/entry be carried out immediately, advise occupants that as a precaution and for our own protection, project personnel will be donning appropriate PPE* (including respiratory protection) - and do so prior to entry.</li> </ul> | Yes 🗆 | No 🖂 |
| Comme<br>None | ents:                                                                                                                                                                                                                                                                                                                                                                                                                                                                                                                                                     |       |      |

### **On-Site Waste Storage**

| Drums, roll offs and piles are staged in secure areas?                                              | Yes 🗆 | No 🗆 | N/A⊠ |
|-----------------------------------------------------------------------------------------------------|-------|------|------|
| Liners and berms have been installed if necessary to prevent cross contamination of clean areas?    | Yes □ | No 🗆 | N/A⊠ |
| Containers are in good condition or properly overpacked?                                            | Yes 🗆 | No 🗆 | N/A⊠ |
| Waste materials are scheduled to be properly characterized and disposed of prior to demobilization? | Yes □ | No 🗆 | N/A⊠ |
| Complying with RCRA 90 day storage limitation for hazardous waste?                                  | Yes 🗆 | No 🗆 | N/A⊠ |
| Piles are securely covered when not in use?                                                         | Yes 🗆 | No 🗆 | N/A⊠ |