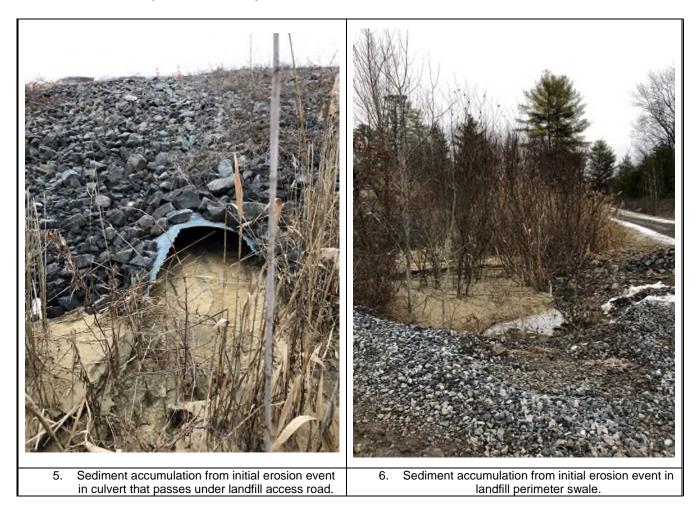

#### **Issues Pending**

Restoration of flow to culvert pipe under landfill access driveway may cause sediment release from initial erosion event to migrate down gradient in landfill perimeter swale.

Interaction with Public, Property Owners, Media, etc.

#### Site Photographs (Descriptions Below)

| Comments                          |              |
|-----------------------------------|--------------|
| None.                             |              |
| Site Inspector(s): Jeremy Wyckoff | Date: 1/3/23 |