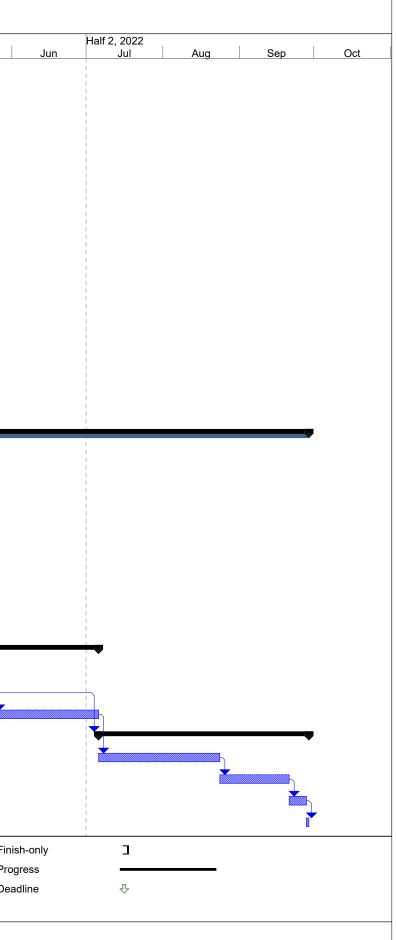

## Attachment

Progress Schedule

Attachment A

**Progress Schedule** 

|                  |                                                         |           |                                |              |              | EA Project No  |                     |                     |     |     |
|------------------|---------------------------------------------------------|-----------|--------------------------------|--------------|--------------|----------------|---------------------|---------------------|-----|-----|
| ID               | Task Name                                               | Duration  | Start                          | Finish       | Predecessors | Dec            | Half 1, 2022<br>Jan | Feb Mar             | Apr | May |
| 1                | Site Management Plan Revision                           | 32 days   | Fri 12/17/21                   | Mon 1/31/22  |              |                |                     |                     |     |     |
| 2                | Draft SMP                                               | 16 days   | Fri 12/17/21                   | Fri 1/7/22   |              |                |                     |                     |     |     |
| 3                | NYSDEC Review                                           | 10 days   | Mon 1/10/22                    | Fri 1/21/22  | 2            |                | <b>*</b>            |                     |     |     |
| 4                | Edit and Submit Revised SMP                             | 5 days    | Mon 1/24/22                    | Fri 1/28/22  | 3            |                | <b>*</b>            |                     |     |     |
| 5                | NYSDEC Review and Approval                              | 1 day     | Mon 1/31/22                    | Mon 1/31/22  | 4            |                | Ť                   |                     |     |     |
| 6                | Periodic Review and Report                              | 37 days   | Mon 1/10/22                    | Tue 3/1/22   |              |                | -                   |                     |     |     |
| 7                | 2020-2021 Periodic Review Report                        | 37 days   | Mon 1/10/22                    | Tue 3/1/22   |              |                | -                   |                     |     |     |
| 8                | Draft PRR                                               | 25 days   | Mon 1/10/22                    | Fri 2/11/22  |              |                |                     |                     |     |     |
| 9                | NYSDEC Review                                           | 5 days    | Mon 2/14/22                    | Fri 2/18/22  | 8            |                |                     | <b>*</b>            |     |     |
| 10               | Edit and Submit Revised PRR                             | 3 days    | Mon 2/21/22                    | Wed 2/23/22  | 9            |                |                     | 1                   |     |     |
| 11               | NYSDEC Review and Approval                              | 3 days    | Thu 2/24/22                    | Mon 2/28/22  | 10           |                |                     | <b>1</b>            |     |     |
| 12               | Final Stamped PRR                                       | 1 day     | Tue 3/1/22                     | Tue 3/1/22   | 11           |                | 1                   | *                   |     |     |
| 13               | Corrective Measures Work Plan                           | 25 days   | Fri 12/17/21                   | Fri 1/21/22  |              | 4              |                     |                     |     |     |
| 14               | Draft CMWP                                              | 10 days   | Fri 12/17/21                   | Thu 12/30/21 |              |                |                     |                     |     |     |
| 15               | NYSDEC Review                                           | 10 days   | Fri 12/31/21                   | Thu 1/13/22  | 14           |                |                     |                     |     |     |
| 16               | Edit and Submit Revised CMWP                            | 5 days    | Fri 1/14/22                    | Thu 1/20/22  | 15           |                | ł                   |                     |     |     |
| 17               | NYSDEC Review and Approval                              | 1 day     | Fri 1/21/22                    | Fri 1/21/22  | 16           |                |                     |                     |     |     |
| 18               | Remedial System Optimization                            | 179 days  | Fri 1/21/22                    | Wed 9/28/22  |              |                |                     |                     |     |     |
| 19               | Subcontractor Procurement                               | 20 days   | Fri 1/21/22                    | Thu 2/17/22  | 16           |                |                     |                     |     |     |
| 20               | RSO Planning Meeting with NYSDEC                        | 1 day     | Thu 2/10/22                    | Thu 2/10/22  |              |                |                     |                     |     |     |
| 21               | Preliminary field data collection                       | 4 days    | Mon 2/28/22                    | Thu 3/3/22   | 20FS+11 days |                |                     |                     |     |     |
| 22               | Letter Work Plan                                        | 23 days   | Fri 3/4/22                     | Tue 4/5/22   |              |                |                     |                     |     |     |
| 23               | Draft Letter Work Plan (Proposed locations and analyses | ) 15 days | Fri 3/4/22                     | Thu 3/24/22  | 21           |                |                     |                     |     |     |
| 24               | NYSDEC Review                                           | 5 days    | Fri 3/25/22                    | Thu 3/31/22  | 23           |                |                     |                     |     |     |
| 25               | Edit and Submit Revised RSO Letter WP                   | 2 days    | Fri 4/1/22                     | Mon 4/4/22   | 24           |                |                     |                     |     |     |
| 26               | NYSDEC Review and Approval                              | 1 day     | Tue 4/5/22                     | Tue 4/5/22   | 25           |                | 1                   |                     |     |     |
| 27               | Subcontractor Procurement (Driller, IDW)                | 20 days   | Wed 4/6/22                     | Tue 5/3/22   | 22           |                |                     |                     |     |     |
| 28               | RSO Field Activities                                    | 45 days   | Wed 5/4/22                     | Tue 7/5/22   |              |                |                     |                     |     |     |
| 29               | Drilling and sampling                                   | 10 days   | Wed 5/4/22                     | Tue 5/17/22  |              |                |                     |                     |     | ,   |
| 30               | Sampling                                                | 5 days    | Wed 5/18/22                    | Tue 5/24/22  |              |                |                     |                     |     |     |
| 31               | Laboratory Analysis and Validation                      | 30 days   | Wed 5/25/22                    | Tue 7/5/22   |              |                |                     |                     |     |     |
| 32               | RSO Report                                              | 61 days   | Wed 7/6/22                     | Wed 9/28/22  |              |                |                     |                     |     |     |
| 33               | Draft RSO Report - Eval of Options and Concenptual De   | _         | Wed 7/6/22                     | Tue 8/23/22  |              |                |                     |                     |     |     |
| 34               | NYSDEC Review                                           | 20 days   | Wed 8/24/22                    | Tue 9/20/22  |              |                |                     |                     |     |     |
| 35               | Edit and Submit Revised RSO Report                      | 5 days    | Wed 0/24/22<br>Wed 9/21/22     | Tue 9/27/22  |              |                |                     |                     |     |     |
| 36               | NYSDEC Review and Approval                              | 1 day     | Wed 9/21/22<br>Wed 9/28/22     | Wed 9/28/22  |              |                |                     |                     |     |     |
|                  |                                                         | -         |                                |              |              | <u> </u>       |                     |                     |     |     |
|                  | Task                                                    |           | ect Summary                    |              |              | tive Task      |                     | Duration-only       |     | F   |
| roject<br>ate: D | Dec 2021 REV                                            |           | ernal Tasks<br>ernal Milestone | •            |              | tive Milestone | ♦                   | Manual Summary Roll | up  | F   |
|                  | Milestone •                                             | EXT       | ana wilestone                  | $\checkmark$ | Inact        | tive Summary   | $\checkmark$        | Manual Summary      |     |     |