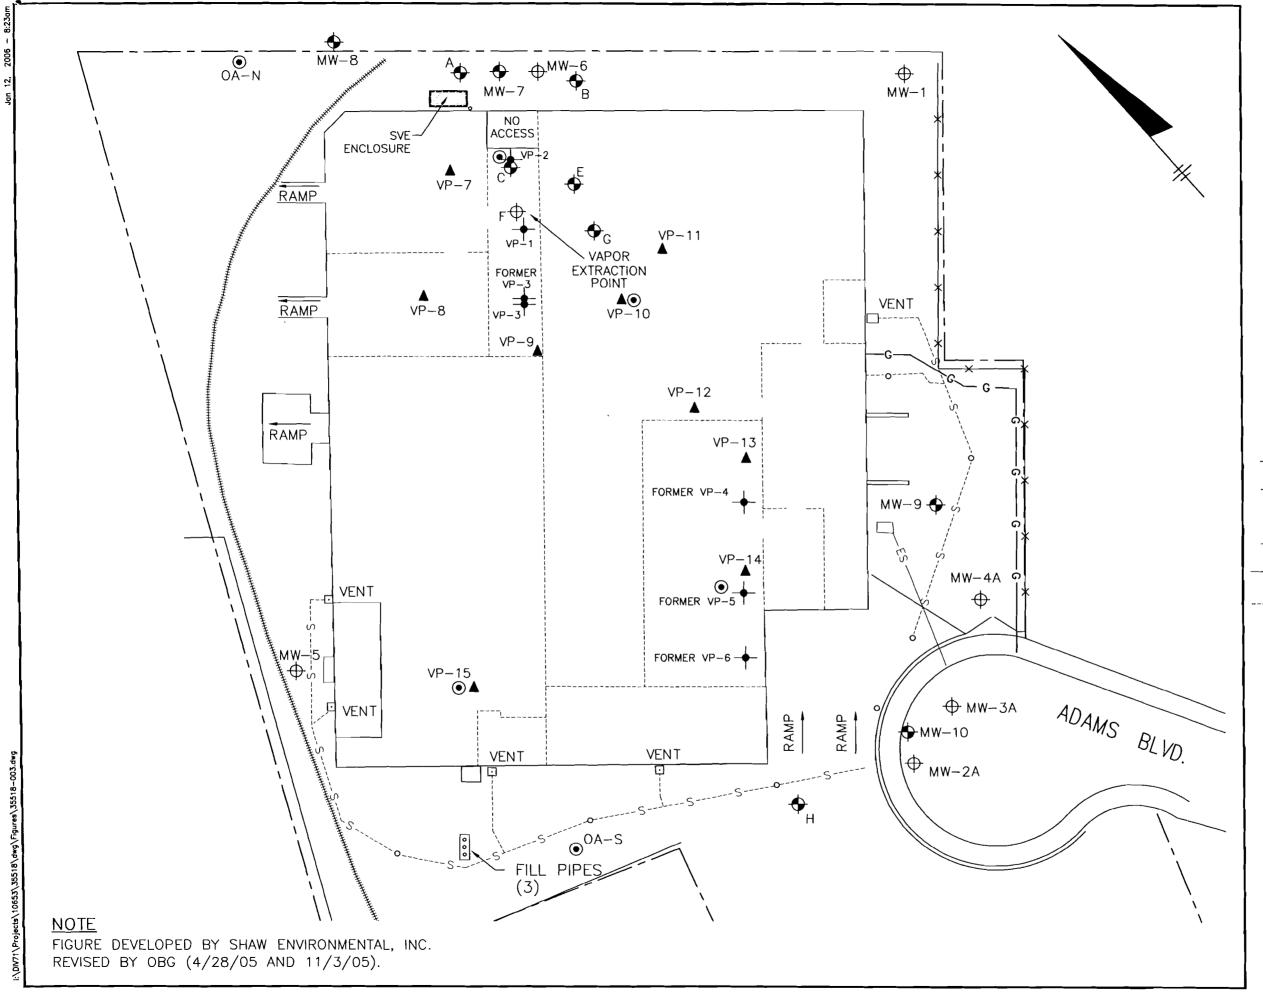

Re: National Heatset Printing

**Operation & Maintenance Report-**

November 2005 1 Adams Boulevard Farmingdale, New York NYSDEC Site 1-52-140

File: 1

10653/35518 #5

Dear Mr. Dyber:

This letter provides an overview of the ongoing operation of the soil vapor extraction (SVE) system at the National Heatset Printing Site in Farmingdale, New York (Figure 1). A site visit was performed by YEC, Inc. (YEC) personnel on November 11, 2005 on behalf of O'Brien & Gere Engineers, Inc (OBG) in accordance with our approved Work Plan.

# **Monitoring Probes**

A vacuum of 1.49, 0.50 and 0.08 inches of water column were observed during the site visit at vapor monitoring points VP-1, VP-2 and VP-3, respectively. The vapor points will continue to be monitored during future site visits.