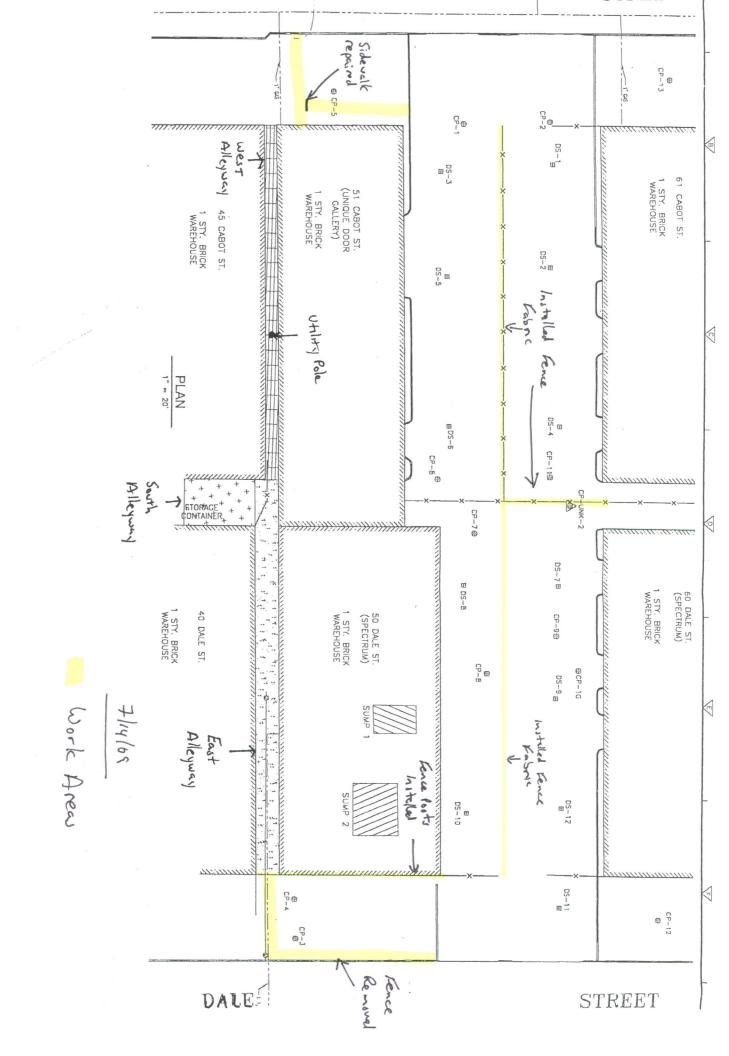

|                                                                    | pectrum Finishing - Remedial A | CDM                                    |            |                             |                      |             |            |  |
|--------------------------------------------------------------------|--------------------------------|----------------------------------------|------------|-----------------------------|----------------------|-------------|------------|--|
|                                                                    | nviroTrac Environmental Servi  | ces                                    |            | _ 100 Crossways Park West   |                      |             |            |  |
|                                                                    | -006956 Site No. 1-52-029      |                                        |            | _ Woodbury, NY 11797        |                      |             |            |  |
| CDM Project Manager: Jo                                            | ohn Blaum                      | Telephone: 516.496.8400                |            |                             |                      |             |            |  |
|                                                                    |                                |                                        |            |                             |                      | Fax: 51     | 6.496.8864 |  |
|                                                                    | DAILY RE                       | <u>PORT</u>                            |            |                             |                      |             |            |  |
| Day: S                                                             | S M T W TH F S                 | WEATHER                                | Clear      | Partly<br>Cloudy            | Overcast             | Rain        | Snow       |  |
| Date:                                                              | 14-Jul-09                      | TEMP L/H                               |            | 64/79                       |                      |             |            |  |
| REPORT No.                                                         | 184                            | HUMIDITY                               | Dry        | Moderate                    | High                 |             |            |  |
| PAGE No.                                                           | 1                              | WIND                                   | Calm       | Light                       | Moderate             | High        |            |  |
| _                                                                  |                                | WIND DID                               | N          | E                           | S                    | W           |            |  |
| PREPARED BY: F.F                                                   | Robinsor TITLE: Inspector      | WIND DIR                               | NE         | SE                          | SW                   | NW          |            |  |
| _                                                                  |                                |                                        |            |                             |                      |             |            |  |
| AVERAGE FIELD FOR                                                  | CE                             |                                        |            |                             |                      |             |            |  |
| Name of Contractor                                                 | Title                          | Hours Worked                           |            | Remarks                     |                      |             |            |  |
| EnviroTrac                                                         | Construction manager           | 1x8 hrs                                |            | M.Rose                      |                      |             |            |  |
| EnviroTrac                                                         | Operator                       | 1x8 hrs                                |            | B.Gimbel                    |                      |             |            |  |
| EnviroTrac                                                         | Technician                     | 1x8 hrs                                |            | K.Davies<br>S.Vricciariello |                      |             |            |  |
| Double Eagle Fencing  Double Eagle Fencing                         | Supervisor<br>Laborer          | 1x8 hrs<br>1x8 hrs                     |            | V.Mendoza                   |                      |             |            |  |
| Double Lagie i enemg                                               | Laborer                        | 170 1113                               |            | 1                           |                      |             |            |  |
|                                                                    |                                |                                        |            |                             |                      |             |            |  |
| EQUIPMENT AT THE S                                                 | SITE I = Idle W                | / = Working                            |            |                             |                      |             |            |  |
| Daewoo 450 Skid Steer - W                                          |                                |                                        |            |                             |                      |             |            |  |
|                                                                    |                                |                                        |            |                             |                      |             |            |  |
|                                                                    |                                |                                        |            |                             |                      |             |            |  |
|                                                                    |                                |                                        |            |                             |                      |             |            |  |
|                                                                    |                                |                                        |            |                             |                      |             |            |  |
| HEALTH AND SAFETY                                                  | ,                              |                                        |            |                             |                      |             |            |  |
| Name Time (From - To)                                              |                                |                                        |            | Task/Level of PPE           |                      |             |            |  |
| - Italiio                                                          | 1 (1.10 1.0)                   | All workers onsite were in level D-PPE |            |                             |                      |             |            |  |
| CONSTRUCTION ACT                                                   | IVITIES                        |                                        |            |                             |                      |             |            |  |
| Site Representative: Frank                                         | Robinson - CDM                 |                                        |            |                             |                      |             |            |  |
| lealth and Safety Site Off                                         |                                |                                        |            |                             |                      |             |            |  |
|                                                                    |                                |                                        |            |                             |                      |             |            |  |
|                                                                    | DESCRIPTION OF W               | ORK PERFOR                             | MED A      | ND OBSER                    | RVED                 |             |            |  |
| - A H&S tailgate meeting was he                                    | eld before the start of work.  |                                        |            |                             |                      |             |            |  |
| -Double Eagle Fencing installed cabot St. Installed fence posts at |                                | ale St., 51/61 Ca                      | bot St., 6 | 1 Cabot St. an              | nd 60 Dale St. and 5 | 50 Dale St. | and 51     |  |
| -EnviroTrac: repaired the sidewa                                   |                                |                                        |            |                             | -                    | e sidewalk  | to the     |  |
|                                                                    | zomosn mom manor and           | alo oli alia oli                       | u          |                             |                      |             |            |  |
|                                                                    |                                |                                        |            |                             |                      |             |            |  |
|                                                                    | х                              | - Designates re                        | eport is   | continued o                 | n additional pag     | es          |            |  |

## **Spectrum Finishing Remedial Action**

SITE No. 1-52-029

| РНОТО        | DATE      | TIME | DESCRIPTION                                                 |
|--------------|-----------|------|-------------------------------------------------------------|
| 100_0956.jpg | 7/14/2009 | AM   | Fence fabric installed between 50/60 Dale St.               |
| 100_0957.jpg | 7/14/2009 | AM   | Sidewalk repaired in front of 51 Cabot St.                  |
| 100_0958.jpg | 7/14/2009 | AM   | Fence fabric installed between 51/61 Cabot St.              |
| 100_0959.jpg | 7/14/2009 | AM   | Fence fabric installed between 60 Dale St. and 61 Cabot St. |
|              |           |      |                                                             |
|              |           |      |                                                             |
|              |           |      |                                                             |

# **PHOTOS 7-14-09**

100\_0956.jpg - Fence fabric installed between 50/60 Dale St.

100\_0957.jpg - Side walk repaired in front of 51 Cabot St.

100\_0958.jpg - Fence fabric installed between 51/61 Cabot St.

100\_0959.jpg - Fence fabric installed between 60 Dale St. & 61 Cabot St.