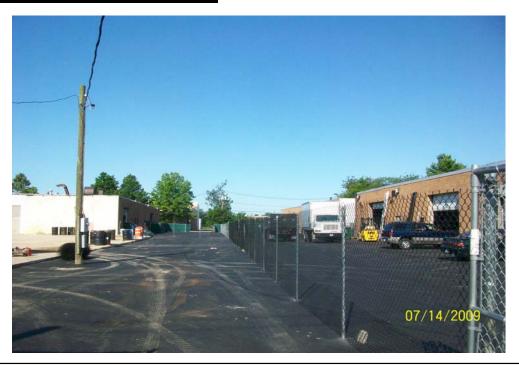

## **Spectrum Finishing Remedial Action**

SITE No. 1-52-029

| РНОТО        | DATE      | TIME | DESCRIPTION                                                 |
|--------------|-----------|------|-------------------------------------------------------------|
| 100_0956.jpg | 7/14/2009 | AM   | Fence fabric installed between 50/60 Dale St.               |
| 100_0957.jpg | 7/14/2009 | AM   | Sidewalk repaired in front of 51 Cabot St.                  |
| 100_0958.jpg | 7/14/2009 | AM   | Fence fabric installed between 51/61 Cabot St.              |
| 100_0959.jpg | 7/14/2009 | AM   | Fence fabric installed between 60 Dale St. and 61 Cabot St. |
|              |           |      |                                                             |
|              |           |      |                                                             |
|              |           |      |                                                             |

# **PHOTOS 7-14-09**

100\_0956.jpg - Fence fabric installed between 50/60 Dale St.

100\_0957.jpg - Side walk repaired in front of 51 Cabot St.

100\_0958.jpg - Fence fabric installed between 51/61 Cabot St.