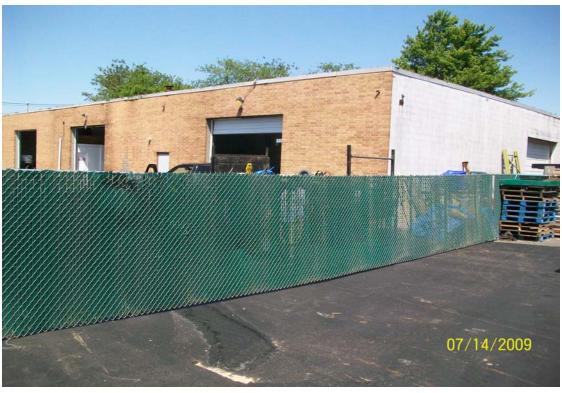

## **Spectrum Finishing Remedial Action**

SITE No. 1-52-029

| РНОТО        | DATE      | TIME | DESCRIPTION                                                 |
|--------------|-----------|------|-------------------------------------------------------------|
| 100_0956.jpg | 7/14/2009 | AM   | Fence fabric installed between 50/60 Dale St.               |
| 100_0957.jpg | 7/14/2009 | AM   | Sidewalk repaired in front of 51 Cabot St.                  |
| 100_0958.jpg | 7/14/2009 | AM   | Fence fabric installed between 51/61 Cabot St.              |
| 100_0959.jpg | 7/14/2009 | AM   | Fence fabric installed between 60 Dale St. and 61 Cabot St. |
|              |           |      |                                                             |
|              |           |      |                                                             |
|              |           |      |                                                             |

100\_0959.jpg - Fence fabric installed between 60 Dale St. & 61 Cabot St.