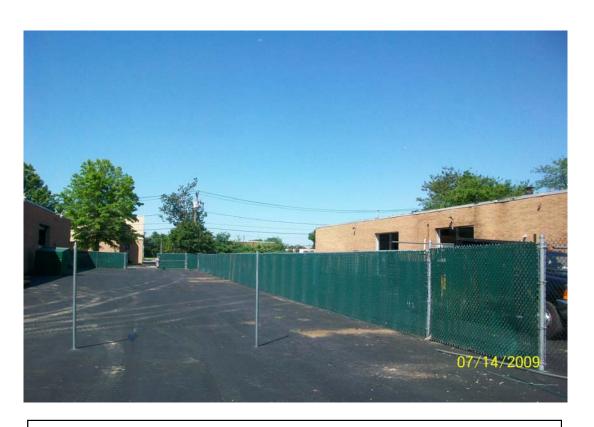

## **Spectrum Finishing Remedial Action**

SITE No. 1-52-029

| РНОТО        | DATE      | TIME | DESCRIPTION                                                 |
|--------------|-----------|------|-------------------------------------------------------------|
| 100_0956.jpg | 7/14/2009 | AM   | Fence fabric installed between 50/60 Dale St.               |
| 100_0957.jpg | 7/14/2009 | AM   | Sidewalk repaired in front of 51 Cabot St.                  |
| 100_0958.jpg | 7/14/2009 | AM   | Fence fabric installed between 51/61 Cabot St.              |
| 100_0959.jpg | 7/14/2009 | AM   | Fence fabric installed between 60 Dale St. and 61 Cabot St. |
|              |           |      |                                                             |
|              |           |      |                                                             |
|              |           |      |                                                             |

# **PHOTOS 7-14-09**

100\_0956.jpg - Fence fabric installed between 50/60 Dale St.

100\_0957.jpg - Side walk repaired in front of 51 Cabot St.

100\_0958.jpg - Fence fabric installed between 51/61 Cabot St.