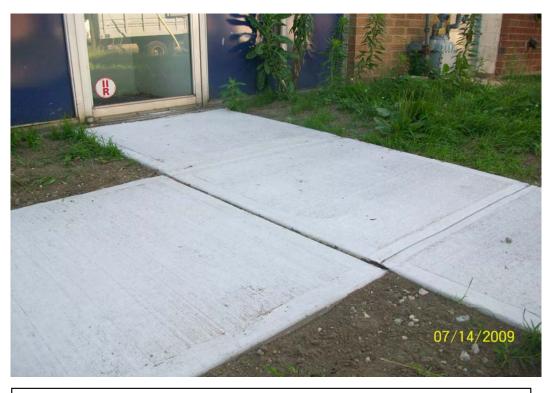

## **Spectrum Finishing Remedial Action**

SITE No. 1-52-029

| РНОТО        | DATE      | TIME | DESCRIPTION                                                 |
|--------------|-----------|------|-------------------------------------------------------------|
| 100_0956.jpg | 7/14/2009 | AM   | Fence fabric installed between 50/60 Dale St.               |
| 100_0957.jpg | 7/14/2009 | AM   | Sidewalk repaired in front of 51 Cabot St.                  |
| 100_0958.jpg | 7/14/2009 | AM   | Fence fabric installed between 51/61 Cabot St.              |
| 100_0959.jpg | 7/14/2009 | AM   | Fence fabric installed between 60 Dale St. and 61 Cabot St. |
|              |           |      |                                                             |
|              |           |      |                                                             |
|              |           |      |                                                             |

# **PHOTOS 7-14-09**

100\_0956.jpg - Fence fabric installed between 50/60 Dale St.

100\_0957.jpg - Side walk repaired in front of 51 Cabot St.

100\_0958.jpg - Fence fabric installed between 51/61 Cabot St.