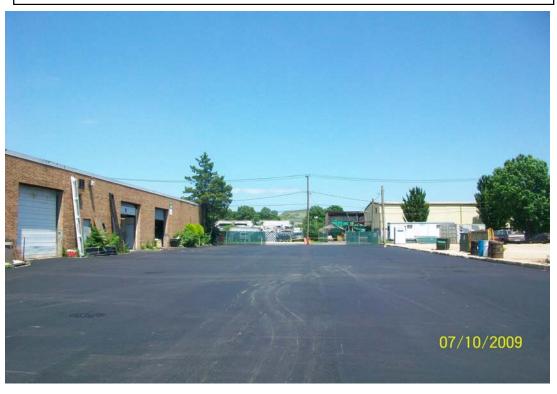

# **Spectrum Finishing Remedial Action**

SITE No. 1-52-029

| РНОТО        | DATE      | TIME | DESCRIPTION                                                     |  |  |  |
|--------------|-----------|------|-----------------------------------------------------------------|--|--|--|
| 100_0948.jpg | 7/10/2009 | AM   | Accurate Blacktop starting to pave 1.5" wear course by Dale St. |  |  |  |
| 100_0949.jpg | 7/10/2009 | AM   | Accurate paving from Dale St. towards Cabot St.                 |  |  |  |
| 100_0950.jpg | 7/10/2009 | PM   | Accurate paving from Dale St. towards Cabot St.                 |  |  |  |
| 100_0951.jpg | 7/10/2009 | PM   | Accurate finished paving 50/60 Dale St. area                    |  |  |  |
| 100_0952.jpg | 7/10/2009 | PM   | Accurate finished paving 51/61 Cabot St. area                   |  |  |  |
|              |           |      |                                                                 |  |  |  |
|              |           |      |                                                                 |  |  |  |

100\_0951.jpg - Accurate finished paving the 50/60 Dale St. area, looking east

100\_0951.jpg - Accurate finished paving the 51/61 Cabot St. are, looking west