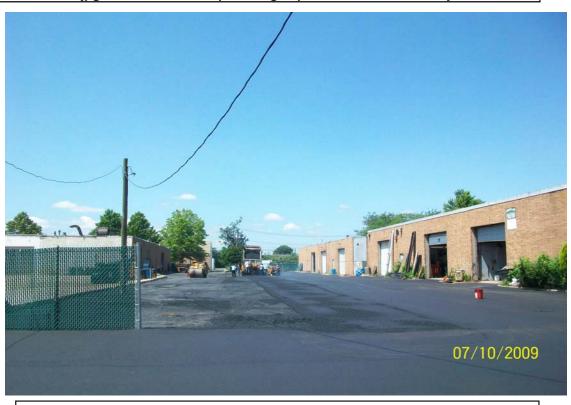

# **Spectrum Finishing Remedial Action**

SITE No. 1-52-029

| РНОТО        | DATE      | TIME | DESCRIPTION                                                     |  |  |  |
|--------------|-----------|------|-----------------------------------------------------------------|--|--|--|
| 100_0948.jpg | 7/10/2009 | AM   | Accurate Blacktop starting to pave 1.5" wear course by Dale St. |  |  |  |
| 100_0949.jpg | 7/10/2009 | AM   | Accurate paving from Dale St. towards Cabot St.                 |  |  |  |
| 100_0950.jpg | 7/10/2009 | PM   | Accurate paving from Dale St. towards Cabot St.                 |  |  |  |
| 100_0951.jpg | 7/10/2009 | PM   | Accurate finished paving 50/60 Dale St. area                    |  |  |  |
| 100_0952.jpg | 7/10/2009 | PM   | Accurate finished paving 51/61 Cabot St. area                   |  |  |  |
|              |           |      |                                                                 |  |  |  |
|              |           |      |                                                                 |  |  |  |

# **PHOTOS 7-10-09**

100\_0948.jpg - Accurate Blacktop starting to pave 1.5" wear course by Dale St.

100\_0949.jpg - Accurate paving from Dale St. towards Cabot St.

100\_0950.jpg - Accurate paving from Dale St. towards Cabot St.