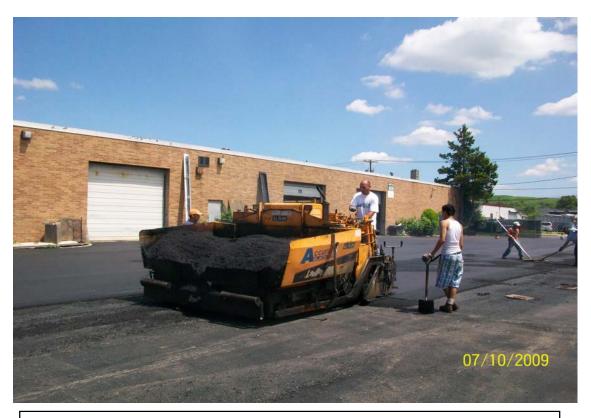

# **Spectrum Finishing Remedial Action**

SITE No. 1-52-029

| РНОТО        | DATE      | TIME | DESCRIPTION                                                     |  |  |  |
|--------------|-----------|------|-----------------------------------------------------------------|--|--|--|
| 100_0948.jpg | 7/10/2009 | AM   | Accurate Blacktop starting to pave 1.5" wear course by Dale St. |  |  |  |
| 100_0949.jpg | 7/10/2009 | AM   | Accurate paving from Dale St. towards Cabot St.                 |  |  |  |
| 100_0950.jpg | 7/10/2009 | PM   | Accurate paving from Dale St. towards Cabot St.                 |  |  |  |
| 100_0951.jpg | 7/10/2009 | PM   | Accurate finished paving 50/60 Dale St. area                    |  |  |  |
| 100_0952.jpg | 7/10/2009 | PM   | Accurate finished paving 51/61 Cabot St. area                   |  |  |  |
|              |           |      |                                                                 |  |  |  |
|              |           |      |                                                                 |  |  |  |

# **PHOTOS 7-10-09**

100\_0948.jpg - Accurate Blacktop starting to pave 1.5" wear course by Dale St.

100\_0949.jpg - Accurate paving from Dale St. towards Cabot St.

100\_0950.jpg - Accurate paving from Dale St. towards Cabot St.