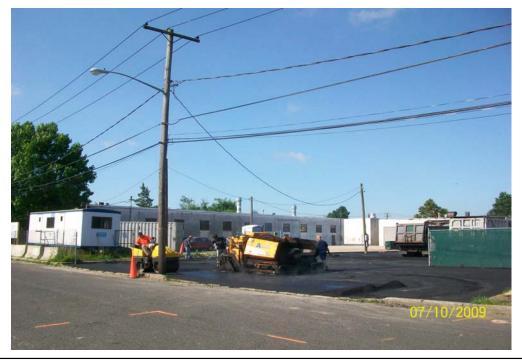

# **Spectrum Finishing Remedial Action**

SITE No. 1-52-029

| РНОТО        | DATE      | TIME | DESCRIPTION                                                     |  |  |  |
|--------------|-----------|------|-----------------------------------------------------------------|--|--|--|
| 100_0948.jpg | 7/10/2009 | AM   | Accurate Blacktop starting to pave 1.5" wear course by Dale St. |  |  |  |
| 100_0949.jpg | 7/10/2009 | AM   | Accurate paving from Dale St. towards Cabot St.                 |  |  |  |
| 100_0950.jpg | 7/10/2009 | PM   | Accurate paving from Dale St. towards Cabot St.                 |  |  |  |
| 100_0951.jpg | 7/10/2009 | PM   | Accurate finished paving 50/60 Dale St. area                    |  |  |  |
| 100_0952.jpg | 7/10/2009 | PM   | Accurate finished paving 51/61 Cabot St. area                   |  |  |  |
|              |           |      |                                                                 |  |  |  |
|              |           |      |                                                                 |  |  |  |

# **PHOTOS 7-10-09**

100\_0948.jpg - Accurate Blacktop starting to pave 1.5" wear course by Dale St.

100\_0949.jpg - Accurate paving from Dale St. towards Cabot St.

100\_0950.jpg - Accurate paving from Dale St. towards Cabot St.