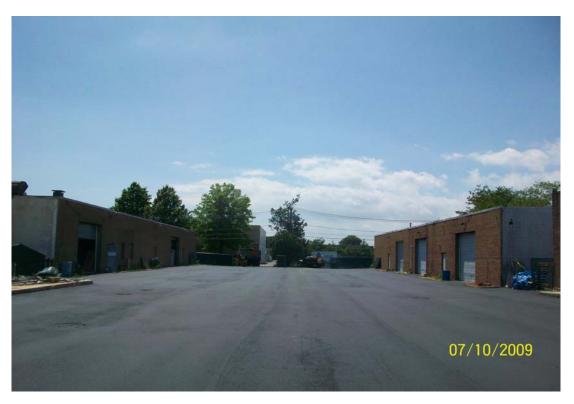

# **Spectrum Finishing Remedial Action**

SITE No. 1-52-029

| РНОТО        | DATE      | TIME | DESCRIPTION                                                     |  |  |  |
|--------------|-----------|------|-----------------------------------------------------------------|--|--|--|
| 100_0948.jpg | 7/10/2009 | AM   | Accurate Blacktop starting to pave 1.5" wear course by Dale St. |  |  |  |
| 100_0949.jpg | 7/10/2009 | AM   | Accurate paving from Dale St. towards Cabot St.                 |  |  |  |
| 100_0950.jpg | 7/10/2009 | PM   | Accurate paving from Dale St. towards Cabot St.                 |  |  |  |
| 100_0951.jpg | 7/10/2009 | PM   | Accurate finished paving 50/60 Dale St. area                    |  |  |  |
| 100_0952.jpg | 7/10/2009 | PM   | Accurate finished paving 51/61 Cabot St. area                   |  |  |  |
|              |           |      |                                                                 |  |  |  |
|              |           |      |                                                                 |  |  |  |

# **PHOTOS 7-10-09**

100\_0948.jpg - Accurate Blacktop starting to pave 1.5" wear course by Dale St.

100\_0949.jpg - Accurate paving from Dale St. towards Cabot St.

100\_0950.jpg - Accurate paving from Dale St. towards Cabot St.

100\_0951.jpg - Accurate finished paving the 50/60 Dale St. area, looking east

100\_0951.jpg - Accurate finished paving the 51/61 Cabot St. are, looking west