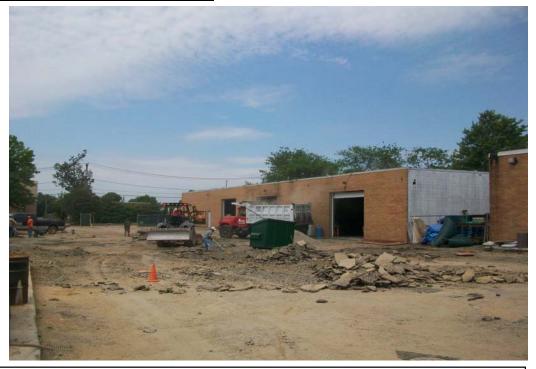

## **Spectrum Finishing Remedial Action**

SITE No. 1-52-029

| РНОТО        | DATE     | TIME | DESCRIPTION                                                      |
|--------------|----------|------|------------------------------------------------------------------|
| 100_0933.jpg | 7/7/2009 | AM   | Accurate Blacktop removing asphalt from Cabot and Dale St. areas |
| 100_0935.jpg | 7/7/2009 | PM   | Raised manhole covers at 51 and 61 Cabot St.                     |
| 100_0936.jpg | 7/7/2009 | PM   | Accurate Blacktop removing asphalt from 60 Dale St.              |
|              |          |      |                                                                  |
|              |          |      |                                                                  |
|              |          |      |                                                                  |
|              |          |      |                                                                  |

# **PHOTOS 7-07-09**

100\_0926.jpg - Accurate Blacktop removing asphalt Cabot and Dale St. areas

100\_0927.jpg - Raised manhole covers at 51 and 61 Cabot St.

100\_0928.jpg - Accurate Blacktop removing asphalt from 60 Dale St.