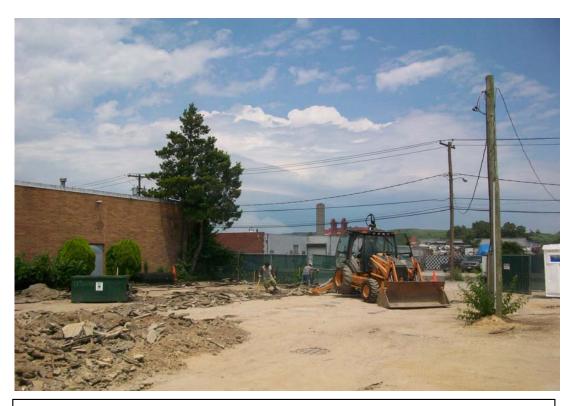

## **Spectrum Finishing Remedial Action**

SITE No. 1-52-029

| РНОТО        | DATE     | TIME | DESCRIPTION                                                      |
|--------------|----------|------|------------------------------------------------------------------|
| 100_0933.jpg | 7/7/2009 | AM   | Accurate Blacktop removing asphalt from Cabot and Dale St. areas |
| 100_0935.jpg | 7/7/2009 | PM   | Raised manhole covers at 51 and 61 Cabot St.                     |
| 100_0936.jpg | 7/7/2009 | PM   | Accurate Blacktop removing asphalt from 60 Dale St.              |
|              |          |      |                                                                  |
|              |          |      |                                                                  |
|              |          |      |                                                                  |
|              |          |      |                                                                  |

# **PHOTOS 7-07-09**

100\_0926.jpg - Accurate Blacktop removing asphalt Cabot and Dale St. areas

100\_0927.jpg - Raised manhole covers at 51 and 61 Cabot St.

100\_0928.jpg - Accurate Blacktop removing asphalt from 60 Dale St.