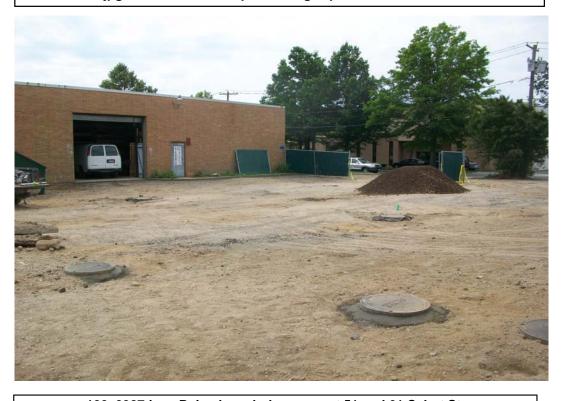

## **Spectrum Finishing Remedial Action**

SITE No. 1-52-029

| РНОТО        | DATE     | TIME | DESCRIPTION                                                      |
|--------------|----------|------|------------------------------------------------------------------|
| 100_0933.jpg | 7/7/2009 | AM   | Accurate Blacktop removing asphalt from Cabot and Dale St. areas |
| 100_0935.jpg | 7/7/2009 | PM   | Raised manhole covers at 51 and 61 Cabot St.                     |
| 100_0936.jpg | 7/7/2009 | PM   | Accurate Blacktop removing asphalt from 60 Dale St.              |
|              |          |      |                                                                  |
|              |          |      |                                                                  |
|              |          |      |                                                                  |
|              |          |      |                                                                  |

# **PHOTOS 7-07-09**

100\_0926.jpg - Accurate Blacktop removing asphalt Cabot and Dale St. areas

100\_0927.jpg - Raised manhole covers at 51 and 61 Cabot St.

100\_0928.jpg - Accurate Blacktop removing asphalt from 60 Dale St.