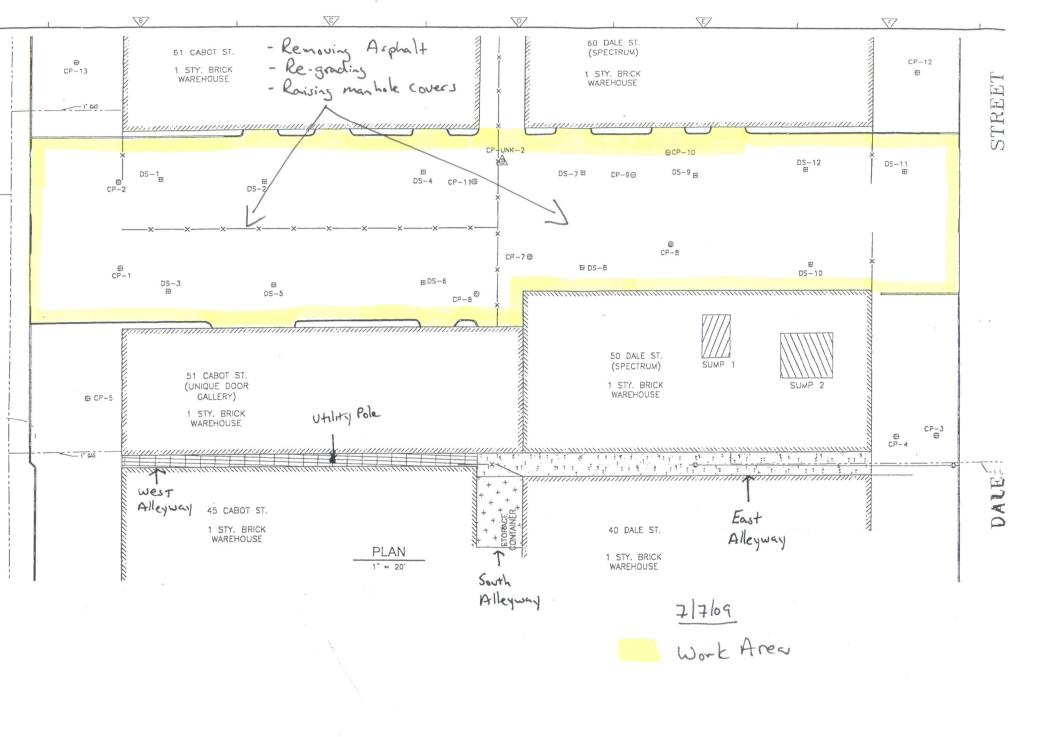

| Project: Spectrum Finishing - Remedial Action Contractor: EnviroTrac Environmental Services CDM Job No: D-006956 Site No. 1-52-029 CDM Project Manager: John Blaum  DAILY REPORT |                  |                                |                         |             |                                          | CDM<br>100 Crossways Park Wes<br>Woodbury, NY 11797<br>Telephone: 516.496.8400<br>Fax: 516.496.8864 |            |                |  |
|----------------------------------------------------------------------------------------------------------------------------------------------------------------------------------|------------------|--------------------------------|-------------------------|-------------|------------------------------------------|-----------------------------------------------------------------------------------------------------|------------|----------------|--|
| Day: S                                                                                                                                                                           | МТ               | W TH F S                       | WEATHER                 | Clear       | Partly<br>Cloudy                         | Overcast                                                                                            | Rain       | Snow           |  |
| Date:                                                                                                                                                                            | 7-Jul-09         |                                | TEMP L/H                |             | 67/81                                    |                                                                                                     |            |                |  |
| REPORT No.                                                                                                                                                                       | 179              |                                | HUMIDITY                | Dry         | Moderate                                 | High                                                                                                |            |                |  |
| PAGE No.                                                                                                                                                                         |                  |                                | WIND                    | Calm        | Light                                    | Moderate                                                                                            | High       |                |  |
|                                                                                                                                                                                  |                  | (                              |                         | N           | E                                        | S                                                                                                   | W          |                |  |
| PREPARED BY: F.R                                                                                                                                                                 | obinso           | r TITLE: Inspector             | WIND DIR                | NE          | SE                                       | SW                                                                                                  | NW         |                |  |
| AVERAGE FIELD FORO                                                                                                                                                               | E                | Title                          | Hours Wor               | kod         | _                                        | Domark                                                                                              |            |                |  |
| EnviroTrac                                                                                                                                                                       | Cons             | struction manager              | Hours Worked<br>1x8 hrs |             | Remarks M.Rose                           |                                                                                                     |            |                |  |
| Accurate Blacktop                                                                                                                                                                | COII             | Operator                       | 2x8 hrs                 |             |                                          | D.Flores, T.Sa                                                                                      |            |                |  |
| Accurate Blacktop                                                                                                                                                                |                  | Laborer                        | 4x8 hrs                 |             | R.Nolasco, M.Scioli, R.Tomanor, J.Castro |                                                                                                     |            |                |  |
| Accurate Blacktop                                                                                                                                                                |                  | Laborer                        | 3x8 hrs                 |             | R.Alunto, J.Oelastras, T.Hawe            |                                                                                                     |            |                |  |
|                                                                                                                                                                                  |                  |                                |                         |             |                                          |                                                                                                     |            |                |  |
|                                                                                                                                                                                  |                  |                                |                         |             |                                          |                                                                                                     |            |                |  |
| EQUIPMENT AT THE S                                                                                                                                                               | ITE              | I = Idle \ Accurate - Case 570 | W = Working             | rading D    | l www.                                   |                                                                                                     |            |                |  |
| Accurate - Mack Dump truck - W                                                                                                                                                   |                  | Accurate - Case 571            | JIVIX I LOAGEI W/ C     | nauling bi  | JX - VV                                  |                                                                                                     |            |                |  |
| Accurate - Case 590 Backhoe - W                                                                                                                                                  |                  |                                |                         |             |                                          |                                                                                                     |            |                |  |
| Accurate-Dynapac Roller/Compact                                                                                                                                                  | or-W             |                                |                         |             |                                          |                                                                                                     |            |                |  |
|                                                                                                                                                                                  |                  |                                |                         |             |                                          |                                                                                                     |            |                |  |
|                                                                                                                                                                                  |                  |                                |                         |             |                                          |                                                                                                     |            |                |  |
| HEALTH AND SAFETY                                                                                                                                                                |                  |                                | ı                       |             |                                          |                                                                                                     |            |                |  |
| Name                                                                                                                                                                             | Time (From - To) |                                |                         | A II .      |                                          | Task/Level of PPE orkers onsite were in level D-PPE                                                 |            |                |  |
| CONSTRUCTION ACTIV                                                                                                                                                               | /ITIE            |                                |                         | All         | workers onsite                           | e were in level D-PP                                                                                | <u>E</u>   |                |  |
|                                                                                                                                                                                  |                  |                                |                         |             |                                          |                                                                                                     |            |                |  |
| Site Representative: Frank<br>Health and Safety Site Offic                                                                                                                       |                  |                                |                         |             |                                          |                                                                                                     |            |                |  |
|                                                                                                                                                                                  | DE               | SCRIPTION OF V                 | VODY DEDEOG             | MEDA        | ND OBSET                                 | OVED                                                                                                |            |                |  |
| A LISC toilgate moeting was held                                                                                                                                                 |                  | SCRIPTION OF V                 | VORN PERFUR             | IVIED A     | אספט עזיי                                | VED                                                                                                 |            |                |  |
| <ul> <li>- A H&amp;S tailgate meeting was held</li> <li>-Accurate Blacktop continued to r</li> <li>and 60 Dale St.</li> </ul>                                                    |                  |                                | original site aspha     | lt, working | g from 51 and                            | 61 Cabot St. to the                                                                                 | eastern ei | nd of the site |  |
| 3-Manole covers for the drainage a                                                                                                                                               | and sep          | otic structures were ra        | aised as needed to      | the requi   | ired elevation.                          |                                                                                                     |            |                |  |
|                                                                                                                                                                                  |                  |                                | _                       |             |                                          | _                                                                                                   |            |                |  |