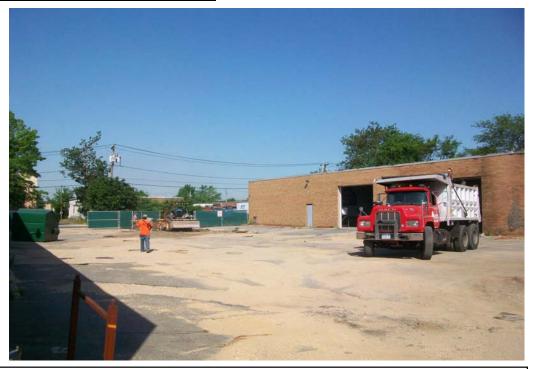

# ${\bf Spectrum\ Finishing\ Remedial\ Action}$

SITE No. 1-52-029

| РНОТО        | DATE     | TIME | DESCRIPTION                                                 |
|--------------|----------|------|-------------------------------------------------------------|
| 100_0926.jpg | 7/6/2009 | AM   | Accurate Blacktop removing asphalt from 51 and 61 Cabot St. |
| 100_0927.jpg | 7/6/2009 | PM   | Accurate Blacktop removing asphalt from 51 and 61 Cabot St. |
| 100_0928.jpg | 7/6/2009 | PM   | Accurate Blacktop removing asphalt from 51 and 61 Cabot St. |
|              |          |      |                                                             |
|              |          |      |                                                             |
|              |          |      |                                                             |
|              |          |      |                                                             |

# **PHOTOS 7-06-09**

100\_0926.jpg - Accurate Blacktop removing asphalt from 51 and 61 Cabot St.

100\_0927.jpg - Accurate Blacktop removing asphalt from 51 and 61 Cabot St.

100\_0928.jpg - Accurate Blacktop removing asphalt from 51 and 61 Cabot St.