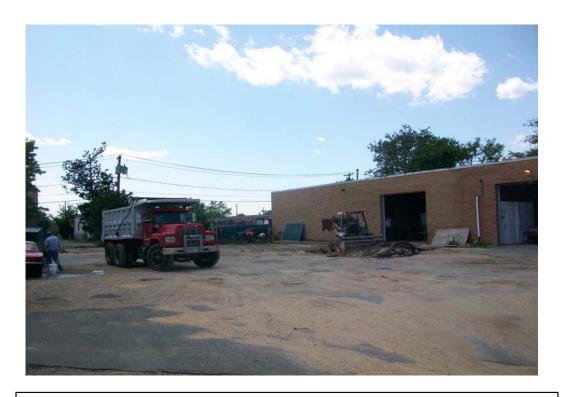

# ${\bf Spectrum\ Finishing\ Remedial\ Action}$

SITE No. 1-52-029

| РНОТО        | DATE     | TIME | DESCRIPTION                                                 |
|--------------|----------|------|-------------------------------------------------------------|
| 100_0926.jpg | 7/6/2009 | AM   | Accurate Blacktop removing asphalt from 51 and 61 Cabot St. |
| 100_0927.jpg | 7/6/2009 | PM   | Accurate Blacktop removing asphalt from 51 and 61 Cabot St. |
| 100_0928.jpg | 7/6/2009 | PM   | Accurate Blacktop removing asphalt from 51 and 61 Cabot St. |
|              |          |      |                                                             |
|              |          |      |                                                             |
|              |          |      |                                                             |
|              |          |      |                                                             |

# **PHOTOS 7-06-09**

100\_0926.jpg - Accurate Blacktop removing asphalt from 51 and 61 Cabot St.

100\_0927.jpg - Accurate Blacktop removing asphalt from 51 and 61 Cabot St.

100\_0928.jpg - Accurate Blacktop removing asphalt from 51 and 61 Cabot St.