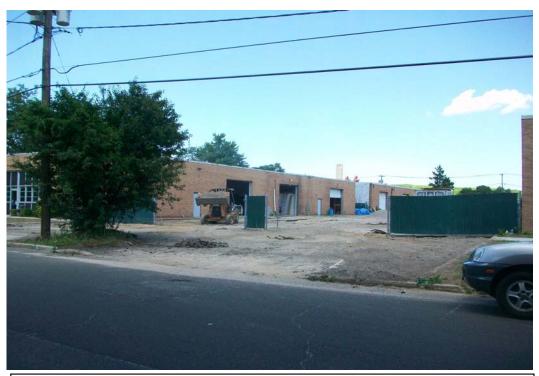

# ${\bf Spectrum\ Finishing\ Remedial\ Action}$

SITE No. 1-52-029

| РНОТО        | DATE     | TIME | DESCRIPTION                                                 |
|--------------|----------|------|-------------------------------------------------------------|
| 100_0926.jpg | 7/6/2009 | AM   | Accurate Blacktop removing asphalt from 51 and 61 Cabot St. |
| 100_0927.jpg | 7/6/2009 | PM   | Accurate Blacktop removing asphalt from 51 and 61 Cabot St. |
| 100_0928.jpg | 7/6/2009 | PM   | Accurate Blacktop removing asphalt from 51 and 61 Cabot St. |
|              |          |      |                                                             |
|              |          |      |                                                             |
|              |          |      |                                                             |
|              |          |      |                                                             |

# **PHOTOS 7-06-09**

100\_0926.jpg - Accurate Blacktop removing asphalt from 51 and 61 Cabot St.

100\_0927.jpg - Accurate Blacktop removing asphalt from 51 and 61 Cabot St.

100\_0928.jpg - Accurate Blacktop removing asphalt from 51 and 61 Cabot St.