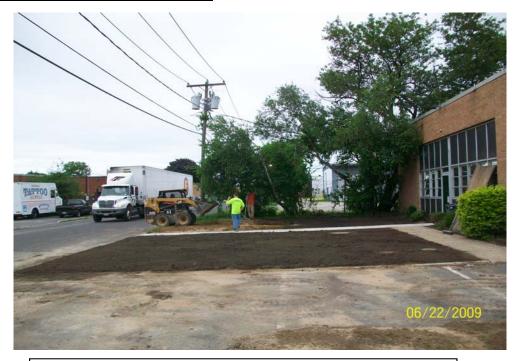

## SITE No. 1-52-029

| РНОТО        | DATE      | TIME | DESCRIPTION                                        |
|--------------|-----------|------|----------------------------------------------------|
| 100_0847.jpg | 6/22/2009 | AM   | Spreading topsoil in front of 61 Cabot St.         |
| 100_0850.jpg | 6/22/2009 | AM   | Finished site restoration in front of 51 Cabot St. |
| 100_0851.jpg | 6/22/2009 | AM   | Finished site restoration in front of 61 Cabot St. |
| 100_0852.jpg | 6/22/2009 | AM   | Finished site restoration in front of 60 Dale St.  |
|              |           |      |                                                    |
|              |           |      |                                                    |
|              |           |      |                                                    |

# **PHOTOS 6-22-09**

100\_0847.jpg - Spreading topsoil in front of 61 Cabot St.

100\_0850jpg - Finished site restoration in front of 51 Cabot St.

100\_0851.jpg - Finished site restoration in front of 61 Cabot St.