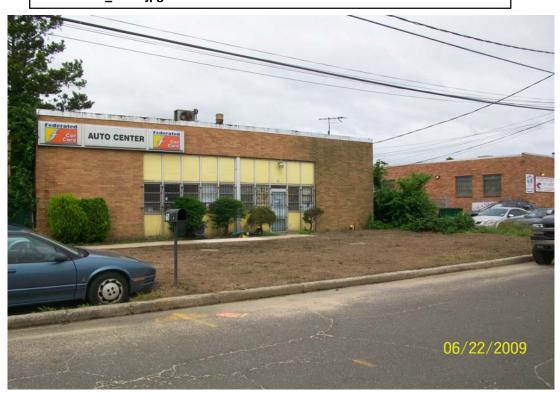

## SITE No. 1-52-029

| РНОТО        | DATE      | TIME | DESCRIPTION                                        |
|--------------|-----------|------|----------------------------------------------------|
| 100_0847.jpg | 6/22/2009 | AM   | Spreading topsoil in front of 61 Cabot St.         |
| 100_0850.jpg | 6/22/2009 | AM   | Finished site restoration in front of 51 Cabot St. |
| 100_0851.jpg | 6/22/2009 | AM   | Finished site restoration in front of 61 Cabot St. |
| 100_0852.jpg | 6/22/2009 | AM   | Finished site restoration in front of 60 Dale St.  |
|              |           |      |                                                    |
|              |           |      |                                                    |
|              |           |      |                                                    |

100\_0852.jpg - Finished site restoration in front of 60 Dale St.