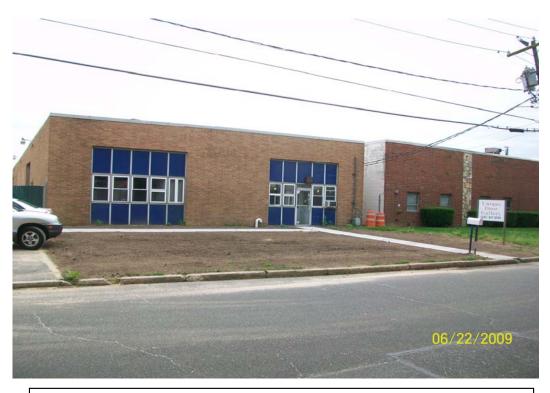

## SITE No. 1-52-029

| РНОТО        | DATE      | TIME | DESCRIPTION                                        |
|--------------|-----------|------|----------------------------------------------------|
| 100_0847.jpg | 6/22/2009 | AM   | Spreading topsoil in front of 61 Cabot St.         |
| 100_0850.jpg | 6/22/2009 | AM   | Finished site restoration in front of 51 Cabot St. |
| 100_0851.jpg | 6/22/2009 | AM   | Finished site restoration in front of 61 Cabot St. |
| 100_0852.jpg | 6/22/2009 | AM   | Finished site restoration in front of 60 Dale St.  |
|              |           |      |                                                    |
|              |           |      |                                                    |
|              |           |      |                                                    |

# **PHOTOS 6-22-09**

100\_0847.jpg - Spreading topsoil in front of 61 Cabot St.

100\_0850jpg - Finished site restoration in front of 51 Cabot St.

100\_0851.jpg - Finished site restoration in front of 61 Cabot St.