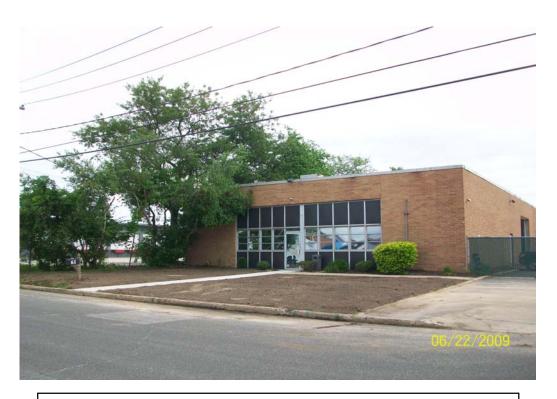

## SITE No. 1-52-029

| РНОТО        | DATE      | TIME | DESCRIPTION                                        |
|--------------|-----------|------|----------------------------------------------------|
| 100_0847.jpg | 6/22/2009 | AM   | Spreading topsoil in front of 61 Cabot St.         |
| 100_0850.jpg | 6/22/2009 | AM   | Finished site restoration in front of 51 Cabot St. |
| 100_0851.jpg | 6/22/2009 | AM   | Finished site restoration in front of 61 Cabot St. |
| 100_0852.jpg | 6/22/2009 | AM   | Finished site restoration in front of 60 Dale St.  |
|              |           |      |                                                    |
|              |           |      |                                                    |
|              |           |      |                                                    |

# **PHOTOS 6-22-09**

100\_0847.jpg - Spreading topsoil in front of 61 Cabot St.

100\_0850jpg - Finished site restoration in front of 51 Cabot St.

100\_0851.jpg - Finished site restoration in front of 61 Cabot St.