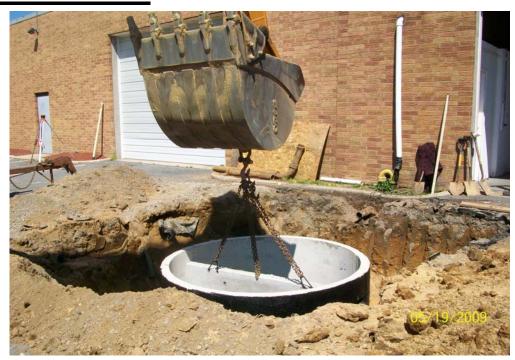

## **Spectrum Finishing Remedial Action**

SITE No. 1-52-029

| РНОТО         | DATE      | TIME | DESCRIPTION                                                   |  |
|---------------|-----------|------|---------------------------------------------------------------|--|
| 100_00632.jpg | 5/19/2009 | AM   | Installing PST-1, 61 Cabot Street                             |  |
| 100_00633.jpg | 5/19/2009 | PM   | Location of DS-4A, overflow structure to DS-4, not on drawing |  |
| 100_00634.jpg | 5/19/2009 | PM   | Inside of DS-4A                                               |  |
| 100_00635.jpg | 5/19/2009 | PM   | PST-1 and PCP-1B at the end of the day                        |  |
|               |           |      |                                                               |  |
|               |           |      |                                                               |  |
|               |           |      |                                                               |  |

# PHOTOS 5/19/09

100\_00632.jpg - Installing PST-1, 61 Cabot St.

100\_00633.jpg - Location of DS-4A, overflow to DS-4, not on drawing, 61 Cabot St.

100\_00634.jpg - Inside of DS-4A

100 00635.jpg - PST-1 and PCP-1B at the end of the day