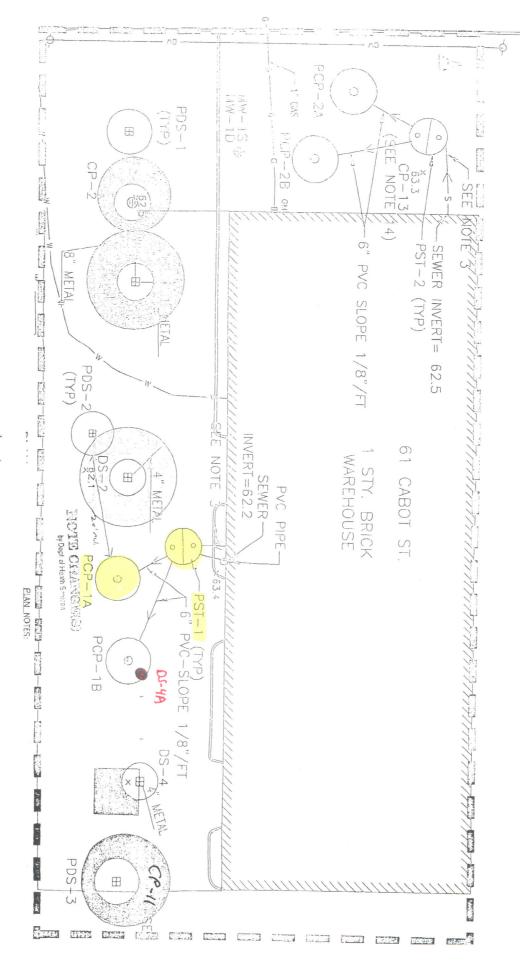

| Project: Sp                                                                                                                                                                                 | CDM                                                           |                                       |                          |                                      |                                            |                        |                           |  |
|---------------------------------------------------------------------------------------------------------------------------------------------------------------------------------------------|---------------------------------------------------------------|---------------------------------------|--------------------------|--------------------------------------|--------------------------------------------|------------------------|---------------------------|--|
|                                                                                                                                                                                             | nviroTrac Environmental Servi                                 |                                       |                          | •                                    | 100 Cı                                     | ossways                | Park West                 |  |
|                                                                                                                                                                                             | 006956 Site No. 1-52-029                                      |                                       |                          |                                      |                                            | •                      | NY 11797                  |  |
| CDM Project Manager: Jo                                                                                                                                                                     |                                                               |                                       |                          | •                                    |                                            | •                      | 5.496.8400                |  |
| <u></u>                                                                                                                                                                                     |                                                               |                                       |                          | •                                    |                                            |                        | 5.496.8864                |  |
|                                                                                                                                                                                             | DAILY RE                                                      | PORT                                  |                          |                                      |                                            |                        |                           |  |
| Day: S                                                                                                                                                                                      | M T W TH F S                                                  | WEATHER                               | Clear                    | Partly<br>Cloudy                     | Overcast                                   | Rain                   | Snow                      |  |
| Date:                                                                                                                                                                                       | 19-May-09                                                     | TEMP L/H                              |                          | 41/63                                |                                            |                        |                           |  |
| REPORT No.                                                                                                                                                                                  | 146                                                           | HUMIDITY                              | Dry                      | Moderate                             | High                                       | 1                      |                           |  |
| PAGE No.                                                                                                                                                                                    | 1                                                             | WIND                                  | Calm                     | Light                                | Moderate                                   | High                   |                           |  |
|                                                                                                                                                                                             |                                                               | WIND DID                              | N                        | Ĕ                                    | S                                          | W                      |                           |  |
| PREPARED BY: F.Robinsor TITLE: Inspector                                                                                                                                                    |                                                               | WIND DIR                              | NE                       | SE                                   | SW                                         | NW                     |                           |  |
| AVERAGE FIELD FOR                                                                                                                                                                           |                                                               |                                       |                          |                                      | <u> </u>                                   |                        |                           |  |
| Name of Contractor Title                                                                                                                                                                    |                                                               | Hours Worked                          |                          | Remarks                              |                                            |                        |                           |  |
| EnviroTrac                                                                                                                                                                                  | Construction Manager                                          | 1x8 hrs                               |                          | M.Rose                               |                                            |                        |                           |  |
| EnviroTrac                                                                                                                                                                                  | Operator                                                      | 2x8 hrs                               |                          | B.Gimbel, J.Byrnes                   |                                            |                        |                           |  |
| EnviroTrac                                                                                                                                                                                  | Technician                                                    | 2x8 hrs                               |                          | K.Davies, R.Maletta                  |                                            |                        |                           |  |
| Cork and Sons                                                                                                                                                                               | Operator                                                      | 1x8 hrs                               |                          |                                      | G.Cork                                     |                        |                           |  |
| Cork and Sons                                                                                                                                                                               | Technician                                                    | 2x8 hrs                               |                          | T.Cork, G. Christie                  |                                            |                        |                           |  |
|                                                                                                                                                                                             |                                                               |                                       |                          |                                      |                                            |                        |                           |  |
| EQUIPMENT AT THE S<br>20" Storage Container - W<br>Daewoo 450 skidder - I<br>CAT 430E Backhoe -W<br>Sakai Paving Pro 270 roller - I                                                         | Cork and Sons: Mack Cork and Sons Case Cork and Sons Case     | 580 Backhoe - W                       | 1                        |                                      |                                            |                        |                           |  |
| LIFALTH AND CAFETWA                                                                                                                                                                         | ,                                                             |                                       |                          |                                      |                                            |                        |                           |  |
| HEALTH AND SAFETY                                                                                                                                                                           |                                                               |                                       |                          | Tools/Lo                             | vel of PPE                                 |                        |                           |  |
| Name                                                                                                                                                                                        | Time (From - To) Task/Le  All workers onsite                  |                                       |                          |                                      |                                            |                        |                           |  |
| CONSTRUCTION ACTI                                                                                                                                                                           |                                                               |                                       | Zui                      | Workers orisite                      | were in level B 1 1                        | _                      |                           |  |
| Site Representative: Frank                                                                                                                                                                  |                                                               |                                       |                          |                                      |                                            |                        |                           |  |
| Health and Safety Site Offi                                                                                                                                                                 | cer: N/A                                                      |                                       |                          |                                      |                                            |                        |                           |  |
|                                                                                                                                                                                             | DESCRIPTION OF W                                              | ORK PERFOR                            | MEDA                     | ND OBSER                             | VED                                        |                        |                           |  |
| 1-Tailgate H&S meeting performe                                                                                                                                                             |                                                               |                                       |                          |                                      |                                            |                        |                           |  |
| 2-EnviroTrac conducted end point<br>Samples were collected with a har                                                                                                                       | sampling on the following stru                                | uctures that were                     | cleaned                  | out: 51 Cabot S                      | St.:CP-5. 60 Dale \$                       |                        |                           |  |
| volatiles EPA 8260.  3-Cork and Sons performed the fowas installed and the sewer pipe from DS-4 that was not on the dranstalled. PCP-1A was installed are system is finished and inspected. | rom the building was connected wing was found 27' due west of | ed to the tank and of DS-4 and full o | l cemente<br>f liquid, w | ed in. While exc<br>hich will have t | cavating for PCP-1<br>to pumped out before | IB an overflore PCP-1E | low structure<br>3 can be |  |
|                                                                                                                                                                                             |                                                               |                                       |                          |                                      |                                            |                        |                           |  |
|                                                                                                                                                                                             |                                                               |                                       |                          |                                      |                                            |                        |                           |  |

## **Spectrum Finishing Remedial Action**

SITE No. 1-52-029

| РНОТО         | DATE      | TIME | DESCRIPTION                                                   |  |
|---------------|-----------|------|---------------------------------------------------------------|--|
| 100_00632.jpg | 5/19/2009 | AM   | Installing PST-1, 61 Cabot Street                             |  |
| 100_00633.jpg | 5/19/2009 | PM   | Location of DS-4A, overflow structure to DS-4, not on drawing |  |
| 100_00634.jpg | 5/19/2009 | PM   | Inside of DS-4A                                               |  |
| 100_00635.jpg | 5/19/2009 | PM   | PST-1 and PCP-1B at the end of the day                        |  |
|               |           |      |                                                               |  |
|               |           |      |                                                               |  |
|               |           |      |                                                               |  |

# PHOTOS 5/19/09

100\_00632.jpg - Installing PST-1, 61 Cabot St.

100\_00633.jpg - Location of DS-4A, overflow to DS-4, not on drawing, 61 Cabot St.

100\_00634.jpg - Inside of DS-4A

100 00635.jpg - PST-1 and PCP-1B at the end of the day