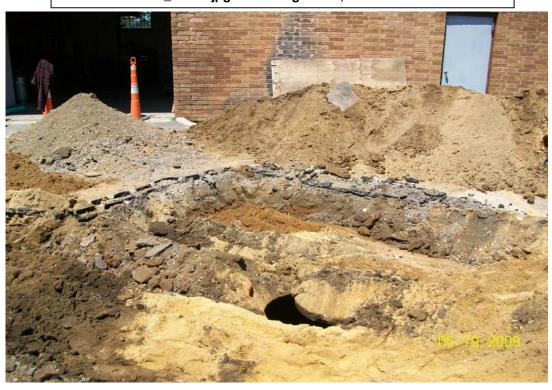

## **Spectrum Finishing Remedial Action**

SITE No. 1-52-029

| РНОТО         | DATE      | TIME | DESCRIPTION                                                   |  |
|---------------|-----------|------|---------------------------------------------------------------|--|
| 100_00632.jpg | 5/19/2009 | AM   | Installing PST-1, 61 Cabot Street                             |  |
| 100_00633.jpg | 5/19/2009 | PM   | Location of DS-4A, overflow structure to DS-4, not on drawing |  |
| 100_00634.jpg | 5/19/2009 | PM   | Inside of DS-4A                                               |  |
| 100_00635.jpg | 5/19/2009 | PM   | PST-1 and PCP-1B at the end of the day                        |  |
|               |           |      |                                                               |  |
|               |           |      |                                                               |  |
|               |           |      |                                                               |  |

# PHOTOS 5/19/09

100\_00632.jpg - Installing PST-1, 61 Cabot St.

100\_00633.jpg - Location of DS-4A, overflow to DS-4, not on drawing, 61 Cabot St.

100\_00634.jpg - Inside of DS-4A

100 00635.jpg - PST-1 and PCP-1B at the end of the day