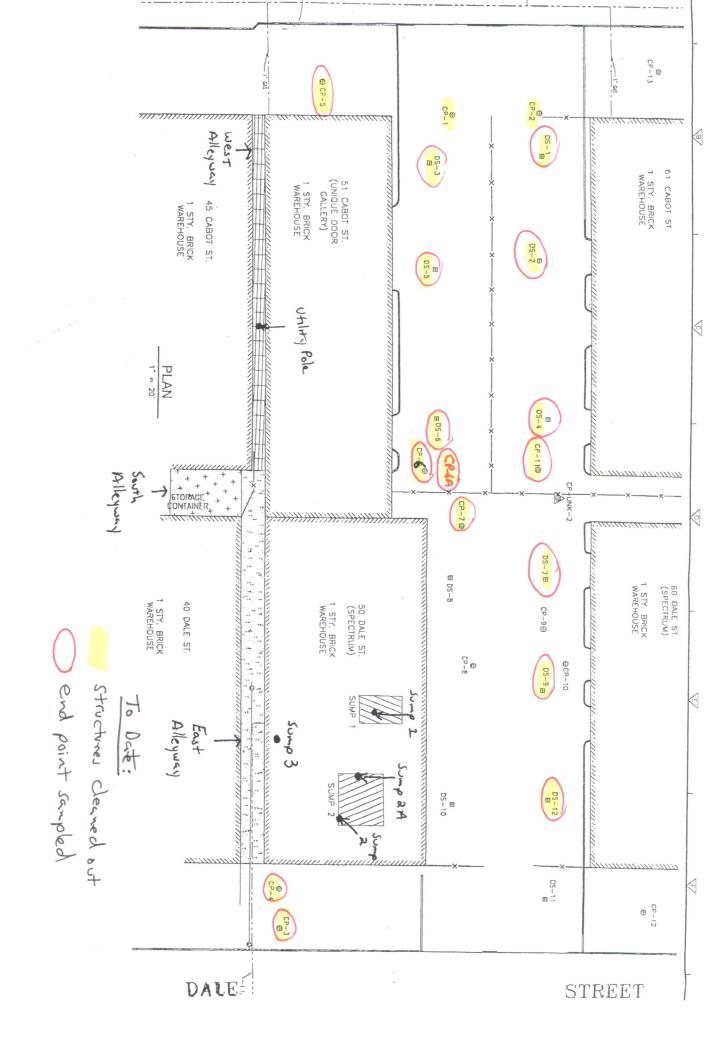

| Project: Sp                                                                                                                                                                                 | CDM                                                           |                                       |                          |                                      |                                            |                        |                           |  |
|---------------------------------------------------------------------------------------------------------------------------------------------------------------------------------------------|---------------------------------------------------------------|---------------------------------------|--------------------------|--------------------------------------|--------------------------------------------|------------------------|---------------------------|--|
|                                                                                                                                                                                             | nviroTrac Environmental Servi                                 |                                       |                          | •                                    | 100 Cı                                     | ossways                | Park West                 |  |
|                                                                                                                                                                                             | 006956 Site No. 1-52-029                                      |                                       |                          |                                      |                                            | •                      | NY 11797                  |  |
| CDM Project Manager: Jo                                                                                                                                                                     |                                                               |                                       |                          | •                                    |                                            | •                      | 5.496.8400                |  |
| <u></u>                                                                                                                                                                                     |                                                               |                                       |                          | •                                    |                                            |                        | 5.496.8864                |  |
|                                                                                                                                                                                             | DAILY RE                                                      | PORT                                  |                          |                                      |                                            |                        |                           |  |
| Day: S                                                                                                                                                                                      | M T W TH F S                                                  | WEATHER                               | Clear                    | Partly<br>Cloudy                     | Overcast                                   | Rain                   | Snow                      |  |
| Date:                                                                                                                                                                                       | 19-May-09                                                     | TEMP L/H                              |                          | 41/63                                |                                            |                        |                           |  |
| REPORT No.                                                                                                                                                                                  | 146                                                           | HUMIDITY                              | Dry                      | Moderate                             | High                                       | 1                      |                           |  |
| PAGE No.                                                                                                                                                                                    | 1                                                             | WIND                                  | Calm                     | Light                                | Moderate                                   | High                   |                           |  |
|                                                                                                                                                                                             |                                                               | WIND DID                              | N                        | Ĕ                                    | S                                          | W                      |                           |  |
| PREPARED BY: F.Robinsor TITLE: Inspector                                                                                                                                                    |                                                               | WIND DIR                              | NE                       | SE                                   | SW                                         | NW                     |                           |  |
| AVERAGE FIELD FOR                                                                                                                                                                           |                                                               |                                       |                          |                                      | <u> </u>                                   |                        |                           |  |
| Name of Contractor Title                                                                                                                                                                    |                                                               | Hours Worked                          |                          | Remarks                              |                                            |                        |                           |  |
| EnviroTrac                                                                                                                                                                                  | Construction Manager                                          | 1x8 hrs                               |                          | M.Rose                               |                                            |                        |                           |  |
| EnviroTrac                                                                                                                                                                                  | Operator                                                      | 2x8 hrs                               |                          | B.Gimbel, J.Byrnes                   |                                            |                        |                           |  |
| EnviroTrac                                                                                                                                                                                  | Technician                                                    | 2x8 hrs                               |                          | K.Davies, R.Maletta                  |                                            |                        |                           |  |
| Cork and Sons                                                                                                                                                                               | Operator                                                      | 1x8 hrs                               |                          |                                      | G.Cork                                     |                        |                           |  |
| Cork and Sons                                                                                                                                                                               | Technician                                                    | 2x8 hrs                               |                          | T.Cork, G. Christie                  |                                            |                        |                           |  |
|                                                                                                                                                                                             |                                                               |                                       |                          |                                      |                                            |                        |                           |  |
| EQUIPMENT AT THE S<br>20" Storage Container - W<br>Daewoo 450 skidder - I<br>CAT 430E Backhoe -W<br>Sakai Paving Pro 270 roller - I                                                         | Cork and Sons: Mack Cork and Sons Case Cork and Sons Case     | 580 Backhoe - W                       | 1                        |                                      |                                            |                        |                           |  |
| LIFALTH AND CAFETWA                                                                                                                                                                         | ,                                                             |                                       |                          |                                      |                                            |                        |                           |  |
| HEALTH AND SAFETY                                                                                                                                                                           |                                                               |                                       |                          | Tools/Lo                             | vel of PPE                                 |                        |                           |  |
| Name                                                                                                                                                                                        | Time (From - To) Task/Le  All workers onsite                  |                                       |                          |                                      |                                            |                        |                           |  |
| CONSTRUCTION ACTI                                                                                                                                                                           |                                                               |                                       | Zui                      | Workers orisite                      | were in level B 1 1                        | _                      |                           |  |
| Site Representative: Frank                                                                                                                                                                  |                                                               |                                       |                          |                                      |                                            |                        |                           |  |
| Health and Safety Site Offi                                                                                                                                                                 | cer: N/A                                                      |                                       |                          |                                      |                                            |                        |                           |  |
|                                                                                                                                                                                             | DESCRIPTION OF W                                              | ORK PERFOR                            | MEDA                     | ND OBSER                             | VED                                        |                        |                           |  |
| 1-Tailgate H&S meeting performe                                                                                                                                                             |                                                               |                                       |                          |                                      |                                            |                        |                           |  |
| 2-EnviroTrac conducted end point<br>Samples were collected with a har                                                                                                                       | sampling on the following stru                                | uctures that were                     | cleaned                  | out: 51 Cabot S                      | St.:CP-5. 60 Dale \$                       |                        |                           |  |
| volatiles EPA 8260.  3-Cork and Sons performed the fowas installed and the sewer pipe from DS-4 that was not on the dranstalled. PCP-1A was installed are system is finished and inspected. | rom the building was connected wing was found 27' due west of | ed to the tank and of DS-4 and full o | l cemente<br>f liquid, w | ed in. While exc<br>hich will have t | cavating for PCP-1<br>to pumped out before | IB an overflore PCP-1E | low structure<br>3 can be |  |
|                                                                                                                                                                                             |                                                               |                                       |                          |                                      |                                            |                        |                           |  |
|                                                                                                                                                                                             |                                                               |                                       |                          |                                      |                                            |                        |                           |  |