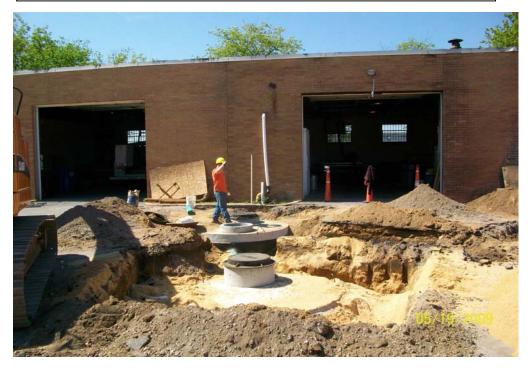

## **Spectrum Finishing Remedial Action**

SITE No. 1-52-029

| РНОТО         | DATE      | TIME | DESCRIPTION                                                   |  |
|---------------|-----------|------|---------------------------------------------------------------|--|
| 100_00632.jpg | 5/19/2009 | AM   | Installing PST-1, 61 Cabot Street                             |  |
| 100_00633.jpg | 5/19/2009 | PM   | Location of DS-4A, overflow structure to DS-4, not on drawing |  |
| 100_00634.jpg | 5/19/2009 | PM   | Inside of DS-4A                                               |  |
| 100_00635.jpg | 5/19/2009 | PM   | PST-1 and PCP-1B at the end of the day                        |  |
|               |           |      |                                                               |  |
|               |           |      |                                                               |  |
|               |           |      |                                                               |  |

# PHOTOS 5/19/09

100\_00632.jpg - Installing PST-1, 61 Cabot St.

100\_00633.jpg - Location of DS-4A, overflow to DS-4, not on drawing, 61 Cabot St.

100\_00634.jpg - Inside of DS-4A

100 00635.jpg - PST-1 and PCP-1B at the end of the day