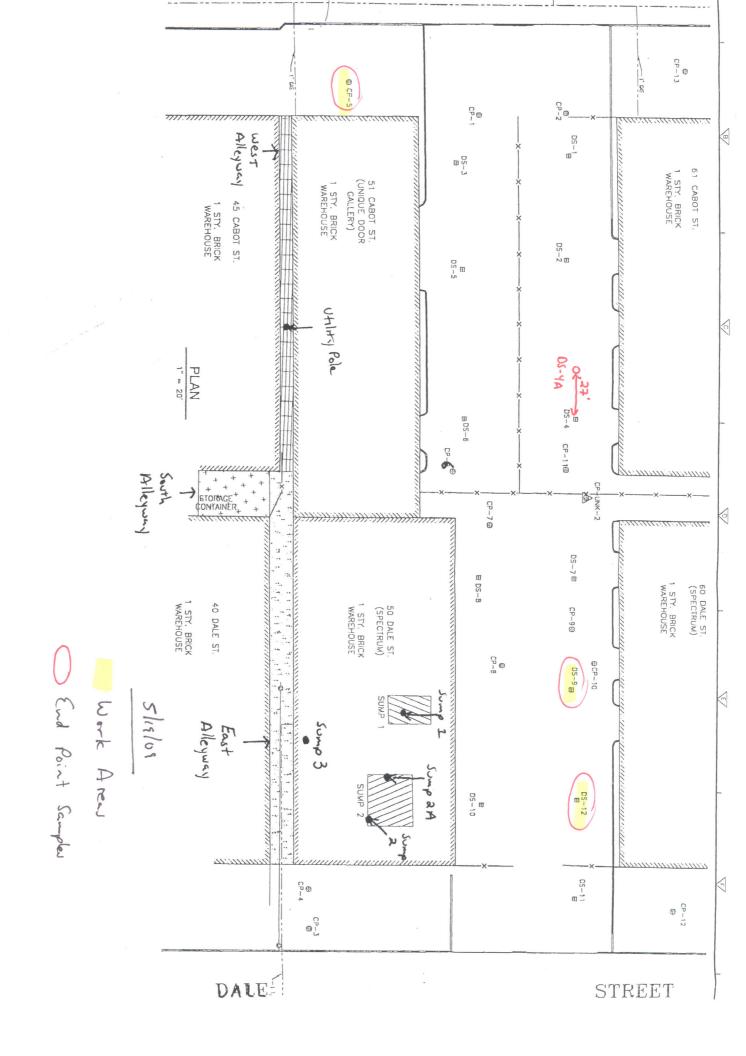

| Project: Sp                                                                                                                                                                                 | CDM                                                           |                                       |                          |                                      |                                            |                        |                           |  |
|---------------------------------------------------------------------------------------------------------------------------------------------------------------------------------------------|---------------------------------------------------------------|---------------------------------------|--------------------------|--------------------------------------|--------------------------------------------|------------------------|---------------------------|--|
|                                                                                                                                                                                             | nviroTrac Environmental Servi                                 |                                       |                          | •                                    | 100 Cı                                     | ossways                | Park West                 |  |
|                                                                                                                                                                                             | 006956 Site No. 1-52-029                                      |                                       |                          |                                      |                                            | •                      | NY 11797                  |  |
| CDM Project Manager: Jo                                                                                                                                                                     |                                                               |                                       |                          | •                                    |                                            | •                      | 5.496.8400                |  |
| <u></u>                                                                                                                                                                                     |                                                               |                                       |                          | •                                    |                                            |                        | 5.496.8864                |  |
|                                                                                                                                                                                             | DAILY RE                                                      | PORT                                  |                          |                                      |                                            |                        |                           |  |
| Day: S                                                                                                                                                                                      | M T W TH F S                                                  | WEATHER                               | Clear                    | Partly<br>Cloudy                     | Overcast                                   | Rain                   | Snow                      |  |
| Date:                                                                                                                                                                                       | 19-May-09                                                     | TEMP L/H                              |                          | 41/63                                |                                            |                        |                           |  |
| REPORT No.                                                                                                                                                                                  | 146                                                           | HUMIDITY                              | Dry                      | Moderate                             | High                                       | 1                      |                           |  |
| PAGE No.                                                                                                                                                                                    | 1                                                             | WIND                                  | Calm                     | Light                                | Moderate                                   | High                   |                           |  |
|                                                                                                                                                                                             |                                                               | WIND DID                              | N                        | Ĕ                                    | S                                          | W                      |                           |  |
| PREPARED BY: F.Robinsor TITLE: Inspector                                                                                                                                                    |                                                               | WIND DIR                              | NE                       | SE                                   | SW                                         | NW                     |                           |  |
| AVERAGE FIELD FOR                                                                                                                                                                           |                                                               |                                       |                          |                                      | <u> </u>                                   |                        |                           |  |
| Name of Contractor Title                                                                                                                                                                    |                                                               | Hours Worked                          |                          | Remarks                              |                                            |                        |                           |  |
| EnviroTrac                                                                                                                                                                                  | Construction Manager                                          | 1x8 hrs                               |                          | M.Rose                               |                                            |                        |                           |  |
| EnviroTrac                                                                                                                                                                                  | Operator                                                      | 2x8 hrs                               |                          | B.Gimbel, J.Byrnes                   |                                            |                        |                           |  |
| EnviroTrac                                                                                                                                                                                  | Technician                                                    | 2x8 hrs                               |                          | K.Davies, R.Maletta                  |                                            |                        |                           |  |
| Cork and Sons                                                                                                                                                                               | Operator                                                      | 1x8 hrs                               |                          |                                      | G.Cork                                     |                        |                           |  |
| Cork and Sons                                                                                                                                                                               | Technician                                                    | 2x8 hrs                               |                          | T.Cork, G. Christie                  |                                            |                        |                           |  |
|                                                                                                                                                                                             |                                                               |                                       |                          |                                      |                                            |                        |                           |  |
| EQUIPMENT AT THE S<br>20" Storage Container - W<br>Daewoo 450 skidder - I<br>CAT 430E Backhoe -W<br>Sakai Paving Pro 270 roller - I                                                         | Cork and Sons: Mack Cork and Sons Case Cork and Sons Case     | 580 Backhoe - W                       | 1                        |                                      |                                            |                        |                           |  |
| LIFALTH AND CAFETWA                                                                                                                                                                         | ,                                                             |                                       |                          |                                      |                                            |                        |                           |  |
| HEALTH AND SAFETY                                                                                                                                                                           |                                                               |                                       |                          | Tools/Lo                             | vel of PPE                                 |                        |                           |  |
| Name                                                                                                                                                                                        | Time (From - To) Task/Le  All workers onsite                  |                                       |                          |                                      |                                            |                        |                           |  |
| CONSTRUCTION ACTI                                                                                                                                                                           |                                                               |                                       | Zui                      | Workers orisite                      | were in level B 1 1                        | _                      |                           |  |
| Site Representative: Frank                                                                                                                                                                  |                                                               |                                       |                          |                                      |                                            |                        |                           |  |
| Health and Safety Site Offi                                                                                                                                                                 | cer: N/A                                                      |                                       |                          |                                      |                                            |                        |                           |  |
|                                                                                                                                                                                             | DESCRIPTION OF W                                              | ORK PERFOR                            | MEDA                     | ND OBSER                             | VED                                        |                        |                           |  |
| 1-Tailgate H&S meeting performe                                                                                                                                                             |                                                               |                                       |                          |                                      |                                            |                        |                           |  |
| 2-EnviroTrac conducted end point<br>Samples were collected with a har                                                                                                                       | sampling on the following stru                                | uctures that were                     | cleaned                  | out: 51 Cabot S                      | St.:CP-5. 60 Dale \$                       |                        |                           |  |
| volatiles EPA 8260.  3-Cork and Sons performed the fowas installed and the sewer pipe from DS-4 that was not on the dranstalled. PCP-1A was installed are system is finished and inspected. | rom the building was connected wing was found 27' due west of | ed to the tank and of DS-4 and full o | l cemente<br>f liquid, w | ed in. While exc<br>hich will have t | cavating for PCP-1<br>to pumped out before | IB an overflore PCP-1E | low structure<br>3 can be |  |
|                                                                                                                                                                                             |                                                               |                                       |                          |                                      |                                            |                        |                           |  |
|                                                                                                                                                                                             |                                                               |                                       |                          |                                      |                                            |                        |                           |  |