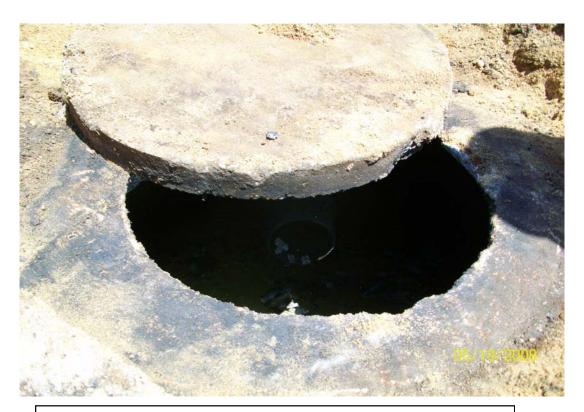

## **Spectrum Finishing Remedial Action**

SITE No. 1-52-029

| РНОТО         | DATE      | TIME | DESCRIPTION                                                   |  |
|---------------|-----------|------|---------------------------------------------------------------|--|
| 100_00632.jpg | 5/19/2009 | AM   | Installing PST-1, 61 Cabot Street                             |  |
| 100_00633.jpg | 5/19/2009 | PM   | Location of DS-4A, overflow structure to DS-4, not on drawing |  |
| 100_00634.jpg | 5/19/2009 | PM   | Inside of DS-4A                                               |  |
| 100_00635.jpg | 5/19/2009 | PM   | PST-1 and PCP-1B at the end of the day                        |  |
|               |           |      |                                                               |  |
|               |           |      |                                                               |  |
|               |           |      |                                                               |  |

# PHOTOS 5/19/09

100\_00632.jpg - Installing PST-1, 61 Cabot St.

100\_00633.jpg - Location of DS-4A, overflow to DS-4, not on drawing, 61 Cabot St.

100\_00634.jpg - Inside of DS-4A

100 00635.jpg - PST-1 and PCP-1B at the end of the day