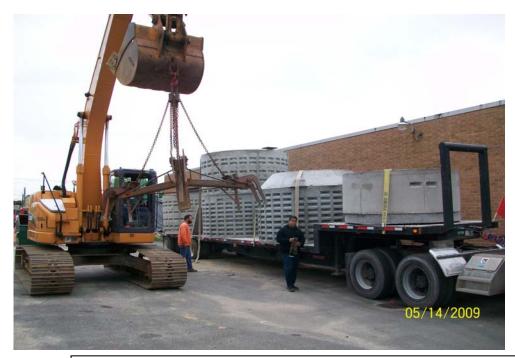

# PHOTOGRAPHIC LOG 14-May-09 CDM Job No. D-006956 Spectrum Finishing Remedial Action SITE No. 1-52-029

#### РНОТО DATE TIME DESCRIPTION 100\_00601.jpg 5/14/2009 Delivery of structures AM 100\_00605.jpg 5/14/2009 PST-3 in place, 51 Cabot St. AM 100\_00607.jpg 5/14/2009 PM Piping installed to PST-3 100\_00609.jpg 5/14/2009 PCP-3A in foreground with PST-3 in background PM

# PHOTOS 5/14/09

100\_00601.jpg - Delivery of structures

100\_00605.jpg - PST-3 in place, 51 Cabot St.

100\_00607.jpg - Piping installed to PST-3

100 00609.jpg - PCP-3A in foreground with PST-3 in background