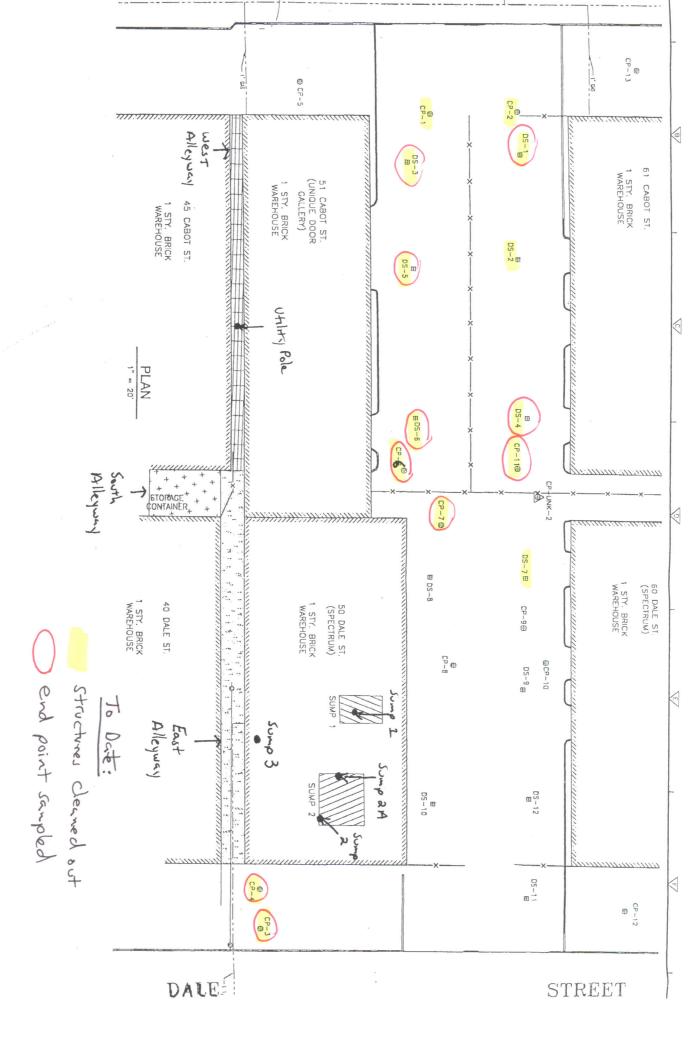

### **HEALTH AND SAFETY**

| Name | Time (From - To) | Task/Level of PPE                      |
|------|------------------|----------------------------------------|
|      |                  | All workers onsite were in level D-PPE |

## **CONSTRUCTION ACTIVITIES**

| Site Representative: Frank Robinson - CDM                                                                                                                                                                               |                                                  |
|-------------------------------------------------------------------------------------------------------------------------------------------------------------------------------------------------------------------------|--------------------------------------------------|
| Health and Safety Site Officer: N/A                                                                                                                                                                                     |                                                  |
|                                                                                                                                                                                                                         |                                                  |
| DESCRIPTION OF WORK PERFORM                                                                                                                                                                                             | IED AND OBSERVED                                 |
| 1-Tailgate H&S meeting performed before the start of the work day. Air monitoring                                                                                                                                       | was not done due to rain showers.                |
| 2-AARCO cleaned out the following structures of sediment: 51 Cabot St.:DS-6 (haz<br>after removing the top 2' the rest of the material removed was clean sand, which se                                                 |                                                  |
| 3-EnviroTrac conducted end point sampling on the following structures that were cl<br>and 5; 61 Cabot St.:DS-1. Samples were collected with a hand auger, decontamina<br>7470 and volatiles EPA 8260.                   |                                                  |
| 4-Cork and Sons excavated and installed PST-3 and PCP-3A (51 Cabot St.). The p<br>halves were cemented together. Both structures were partially backfilled and will be<br>deliveries of structures were received today. |                                                  |
| 5-EnviroTrac applied a bitumastic coating to PST-3, the rest of the tanks will have t                                                                                                                                   | he coating applied at LI Pre-Cast, the supplier. |
| x - Designates rep                                                                                                                                                                                                      | port is continued on additional pages            |
| CDM Site Representative: F. Robinson Project Mar                                                                                                                                                                        | nager: John Blaum                                |