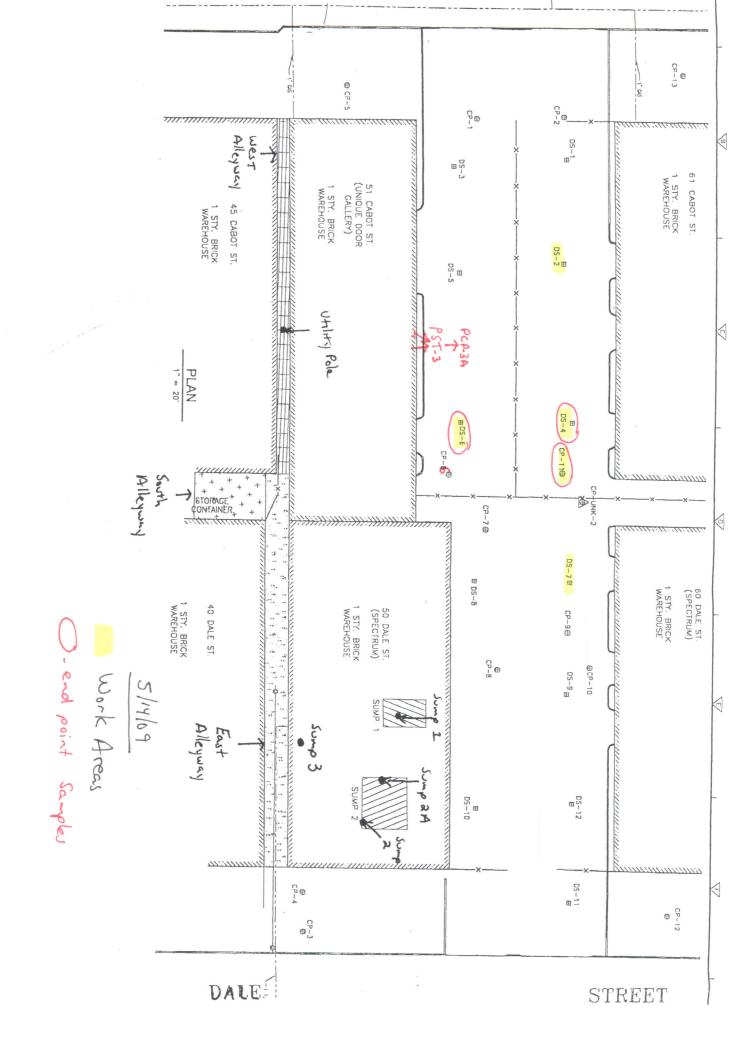

### **HEALTH AND SAFETY**

| Name | Time (From - To) | Task/Level of PPE                      |
|------|------------------|----------------------------------------|
|      |                  | All workers onsite were in level D-PPE |

## **CONSTRUCTION ACTIVITIES**

| Site Representative: Frank Robinson - CDM                                                                                                                                                                               |                                                  |
|-------------------------------------------------------------------------------------------------------------------------------------------------------------------------------------------------------------------------|--------------------------------------------------|
| Health and Safety Site Officer: N/A                                                                                                                                                                                     |                                                  |
|                                                                                                                                                                                                                         |                                                  |
| DESCRIPTION OF WORK PERFORM                                                                                                                                                                                             | IED AND OBSERVED                                 |
| 1-Tailgate H&S meeting performed before the start of the work day. Air monitoring                                                                                                                                       | was not done due to rain showers.                |
| 2-AARCO cleaned out the following structures of sediment: 51 Cabot St.:DS-6 (haz<br>after removing the top 2' the rest of the material removed was clean sand, which se                                                 |                                                  |
| 3-EnviroTrac conducted end point sampling on the following structures that were cl<br>and 5; 61 Cabot St.:DS-1. Samples were collected with a hand auger, decontamina<br>7470 and volatiles EPA 8260.                   |                                                  |
| 4-Cork and Sons excavated and installed PST-3 and PCP-3A (51 Cabot St.). The p<br>halves were cemented together. Both structures were partially backfilled and will be<br>deliveries of structures were received today. |                                                  |
| 5-EnviroTrac applied a bitumastic coating to PST-3, the rest of the tanks will have t                                                                                                                                   | he coating applied at LI Pre-Cast, the supplier. |
| x - Designates rep                                                                                                                                                                                                      | port is continued on additional pages            |
| CDM Site Representative: F. Robinson Project Mar                                                                                                                                                                        | nager: John Blaum                                |