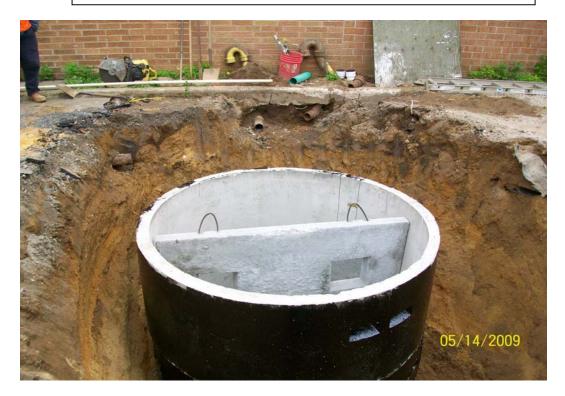

# PHOTOGRAPHIC LOG 14-May-09 CDM Job No. D-006956 Spectrum Finishing Remedial Action SITE No. 1-52-029

#### РНОТО DATE TIME DESCRIPTION 100\_00601.jpg 5/14/2009 Delivery of structures AM 100\_00605.jpg 5/14/2009 PST-3 in place, 51 Cabot St. AM 100\_00607.jpg 5/14/2009 PM Piping installed to PST-3 100\_00609.jpg 5/14/2009 PCP-3A in foreground with PST-3 in background PM

# PHOTOS 5/14/09

100\_00601.jpg - Delivery of structures

100\_00605.jpg - PST-3 in place, 51 Cabot St.

100\_00607.jpg - Piping installed to PST-3

100 00609.jpg - PCP-3A in foreground with PST-3 in background