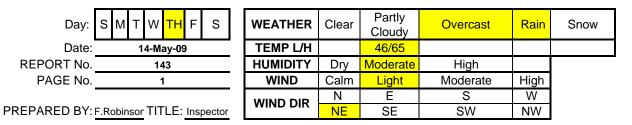

# PHOTOGRAPHIC LOG 14-May-09 CDM Job No. D-006956 Spectrum Finishing Remedial Action SITE No. 1-52-029

#### РНОТО DATE TIME DESCRIPTION 100\_00601.jpg 5/14/2009 Delivery of structures AM 100\_00605.jpg 5/14/2009 PST-3 in place, 51 Cabot St. AM 100\_00607.jpg 5/14/2009 PM Piping installed to PST-3 100\_00609.jpg 5/14/2009 PCP-3A in foreground with PST-3 in background PM

# PHOTOS 5/14/09

100\_00601.jpg - Delivery of structures

100\_00605.jpg - PST-3 in place, 51 Cabot St.

100\_00607.jpg - Piping installed to PST-3

100 00609.jpg - PCP-3A in foreground with PST-3 in background