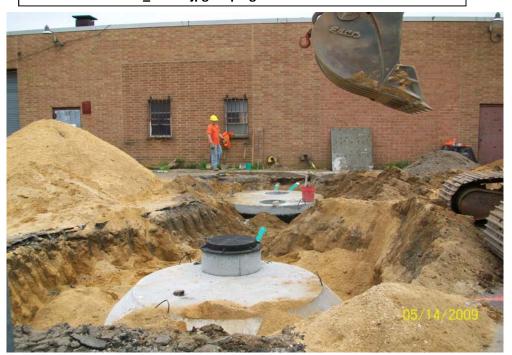

## **CONSTRUCTION ACTIVITIES**

| Site Representative: Frank Robinson - CDM                                                                                                                                                                               |                                                  |
|-------------------------------------------------------------------------------------------------------------------------------------------------------------------------------------------------------------------------|--------------------------------------------------|
| Health and Safety Site Officer: N/A                                                                                                                                                                                     |                                                  |
|                                                                                                                                                                                                                         |                                                  |
| DESCRIPTION OF WORK PERFORM                                                                                                                                                                                             | IED AND OBSERVED                                 |
| 1-Tailgate H&S meeting performed before the start of the work day. Air monitoring                                                                                                                                       | was not done due to rain showers.                |
| 2-AARCO cleaned out the following structures of sediment: 51 Cabot St.:DS-6 (haz<br>after removing the top 2' the rest of the material removed was clean sand, which se                                                 |                                                  |
| 3-EnviroTrac conducted end point sampling on the following structures that were cl<br>and 5; 61 Cabot St.:DS-1. Samples were collected with a hand auger, decontamina<br>7470 and volatiles EPA 8260.                   |                                                  |
| 4-Cork and Sons excavated and installed PST-3 and PCP-3A (51 Cabot St.). The p<br>halves were cemented together. Both structures were partially backfilled and will be<br>deliveries of structures were received today. |                                                  |
| 5-EnviroTrac applied a bitumastic coating to PST-3, the rest of the tanks will have t                                                                                                                                   | he coating applied at LI Pre-Cast, the supplier. |
| x - Designates rep                                                                                                                                                                                                      | port is continued on additional pages            |
| CDM Site Representative: F. Robinson Project Mar                                                                                                                                                                        | nager: John Blaum                                |

#### РНОТО DATE TIME DESCRIPTION 100\_00601.jpg 5/14/2009 Delivery of structures AM 100\_00605.jpg 5/14/2009 PST-3 in place, 51 Cabot St. AM 100\_00607.jpg 5/14/2009 PM Piping installed to PST-3 100\_00609.jpg 5/14/2009 PCP-3A in foreground with PST-3 in background PM

# PHOTOS 5/14/09

100\_00601.jpg - Delivery of structures

100\_00605.jpg - PST-3 in place, 51 Cabot St.

100\_00607.jpg - Piping installed to PST-3

100 00609.jpg - PCP-3A in foreground with PST-3 in background