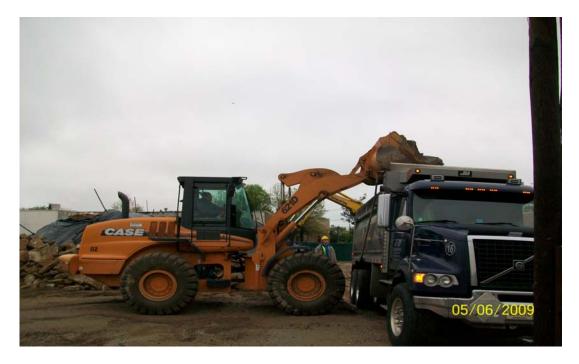

#### РНОТО DATE TIME DESCRIPTION 100\_00556.jpg 5/6/2009 AM Loading concrete into a dump truck for disposal 100\_00558.jpg 5/6/2009 Removing fence between 50 Dale St. and 61 Cabot St. AM 100\_00559.jpg 5/6/2009 AM Removing fence between 51 and 61 Cabot St.

# PHOTOS 5/06/09

100\_00556.jpg - Loading concrete into a dump truck for disposal

100\_00558.jpg - Removing fence between 50 Dale St. and 51 Cabot St.

100\_00559.jpg - Removing fence between 51 and 61 Cabot St.