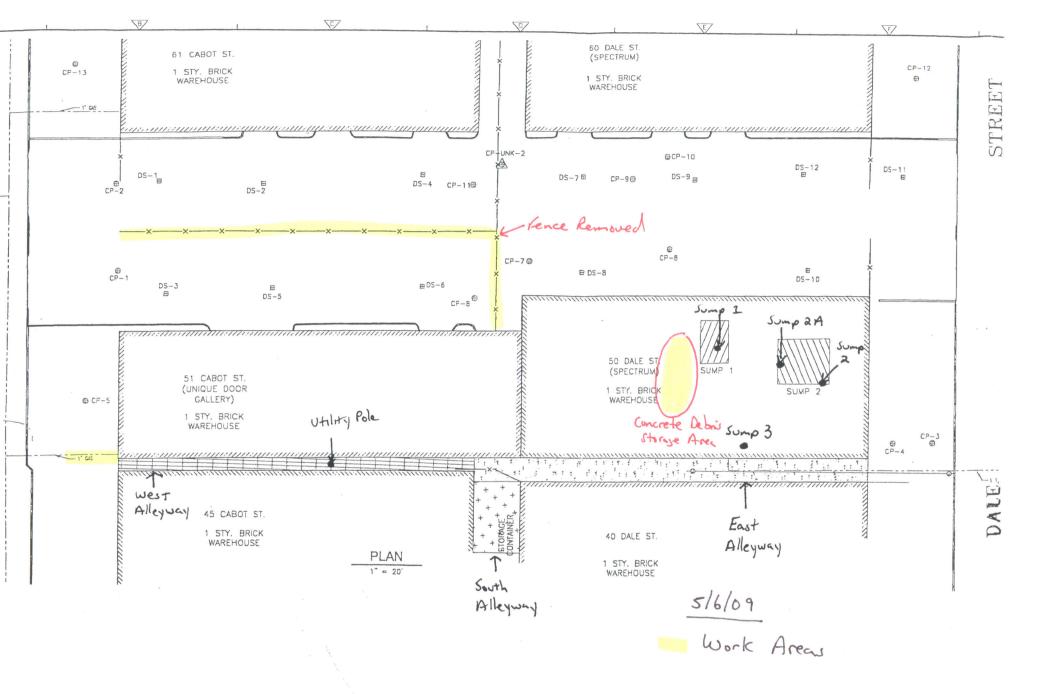

### **CONSTRUCTION ACTIVITIES**

| Site Representative: Frank Robinson - CDM                                                                                      |  |  |  |  |  |  |  |  |
|--------------------------------------------------------------------------------------------------------------------------------|--|--|--|--|--|--|--|--|
| Health and Safety Site Officer: N/A                                                                                            |  |  |  |  |  |  |  |  |
|                                                                                                                                |  |  |  |  |  |  |  |  |
| DESCRIPTION OF WORK PERFORMED AND OBSERVED                                                                                     |  |  |  |  |  |  |  |  |
| 1-Tailgate H&S meeting performed before the start of the work day.                                                             |  |  |  |  |  |  |  |  |
| 2-EnviroTrac continued to break up the stockpiled concrete for disposal.                                                       |  |  |  |  |  |  |  |  |
| 3-6 truckloads of concrete was transported to the disposal facility, Clean Earth, by J&D Trucking, Inc. of Vineland, NJ.       |  |  |  |  |  |  |  |  |
| 4-EnviroTrac removed the fence between 50 Dale St. and 51 Cabot St. and 51 and 61 Cabot St to allow access for structure work. |  |  |  |  |  |  |  |  |
| 5-EnviroTrac located by hand digging the gas line that runs to 51 Cabot St.                                                    |  |  |  |  |  |  |  |  |
| x - Designates report is continued on additional pages                                                                         |  |  |  |  |  |  |  |  |