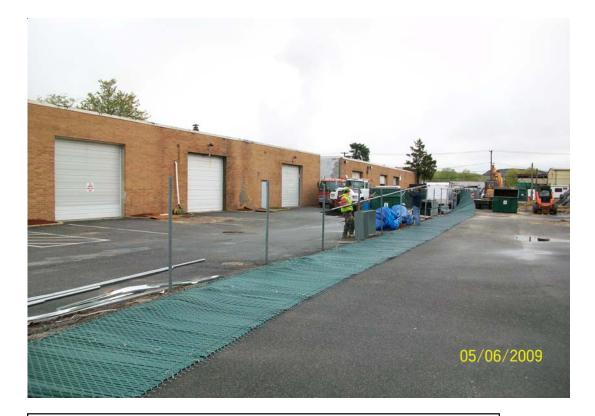

#### РНОТО DATE TIME DESCRIPTION 100\_00556.jpg 5/6/2009 AM Loading concrete into a dump truck for disposal 100\_00558.jpg 5/6/2009 Removing fence between 50 Dale St. and 61 Cabot St. AM 100\_00559.jpg 5/6/2009 AM Removing fence between 51 and 61 Cabot St.

# PHOTOS 5/06/09

100\_00556.jpg - Loading concrete into a dump truck for disposal

100\_00558.jpg - Removing fence between 50 Dale St. and 51 Cabot St.

100\_00559.jpg - Removing fence between 51 and 61 Cabot St.