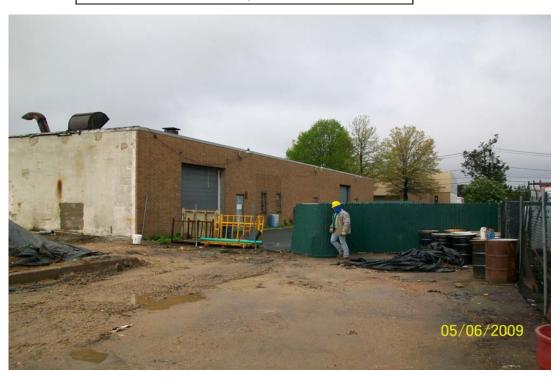

#### РНОТО DATE TIME DESCRIPTION 100\_00556.jpg 5/6/2009 AM Loading concrete into a dump truck for disposal 100\_00558.jpg 5/6/2009 Removing fence between 50 Dale St. and 61 Cabot St. AM 100\_00559.jpg 5/6/2009 AM Removing fence between 51 and 61 Cabot St.

# PHOTOS 5/06/09

100\_00556.jpg - Loading concrete into a dump truck for disposal

100\_00558.jpg - Removing fence between 50 Dale St. and 51 Cabot St.

100\_00559.jpg - Removing fence between 51 and 61 Cabot St.