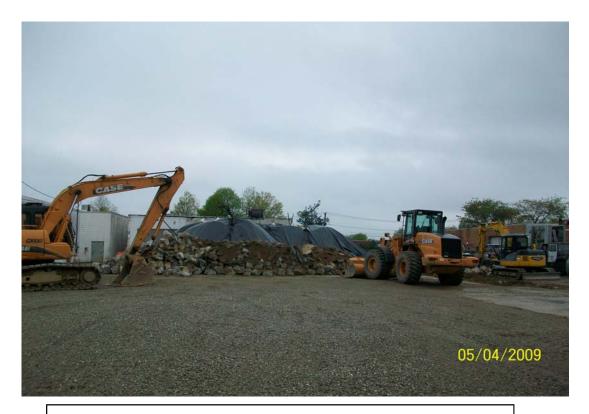

### SITE No. 1-52-029

| РНОТО         | DATE     | TIME | DESCRIPTION                                            |
|---------------|----------|------|--------------------------------------------------------|
| 100_00545.jpg | 5/4/2009 | AM   | Breaking up concrete for disposal                      |
| 100_00546.jpg | 5/4/2009 | AM   | Breaking up concrete for disposal                      |
| 100_00547.jpg | 5/4/2009 | PM   | Broken up concrete at the end of the day, looking west |
|               |          |      |                                                        |
|               |          |      |                                                        |
|               |          |      |                                                        |
|               |          |      |                                                        |

# PHOTOS 5/04/09

100\_00545.jpg - Breaking up concrete for disposal

100\_00546.jpg - Breaking up concrete for disposal

100\_00547.jpg - Broken up concrete at the end of the day, looking west