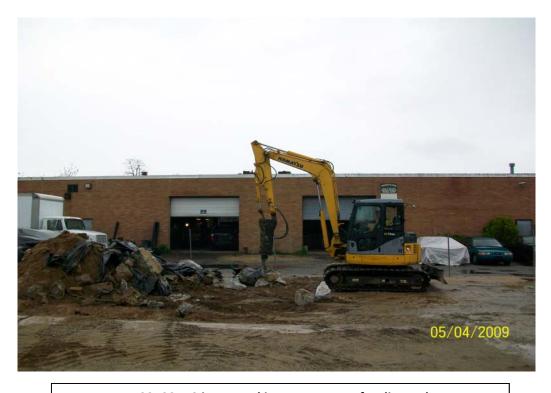

### SITE No. 1-52-029

| РНОТО         | DATE     | TIME | DESCRIPTION                                            |
|---------------|----------|------|--------------------------------------------------------|
| 100_00545.jpg | 5/4/2009 | AM   | Breaking up concrete for disposal                      |
| 100_00546.jpg | 5/4/2009 | AM   | Breaking up concrete for disposal                      |
| 100_00547.jpg | 5/4/2009 | PM   | Broken up concrete at the end of the day, looking west |
|               |          |      |                                                        |
|               |          |      |                                                        |
|               |          |      |                                                        |
|               |          |      |                                                        |

# PHOTOS 5/04/09

100\_00545.jpg - Breaking up concrete for disposal

100\_00546.jpg - Breaking up concrete for disposal

100\_00547.jpg - Broken up concrete at the end of the day, looking west