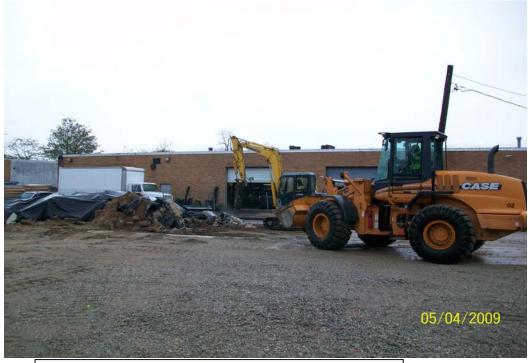

### SITE No. 1-52-029

| РНОТО         | DATE     | TIME | DESCRIPTION                                            |
|---------------|----------|------|--------------------------------------------------------|
| 100_00545.jpg | 5/4/2009 | AM   | Breaking up concrete for disposal                      |
| 100_00546.jpg | 5/4/2009 | AM   | Breaking up concrete for disposal                      |
| 100_00547.jpg | 5/4/2009 | PM   | Broken up concrete at the end of the day, looking west |
|               |          |      |                                                        |
|               |          |      |                                                        |
|               |          |      |                                                        |
|               |          |      |                                                        |

# PHOTOS 5/04/09

100\_00545.jpg - Breaking up concrete for disposal

100\_00546.jpg - Breaking up concrete for disposal

100\_00547.jpg - Broken up concrete at the end of the day, looking west