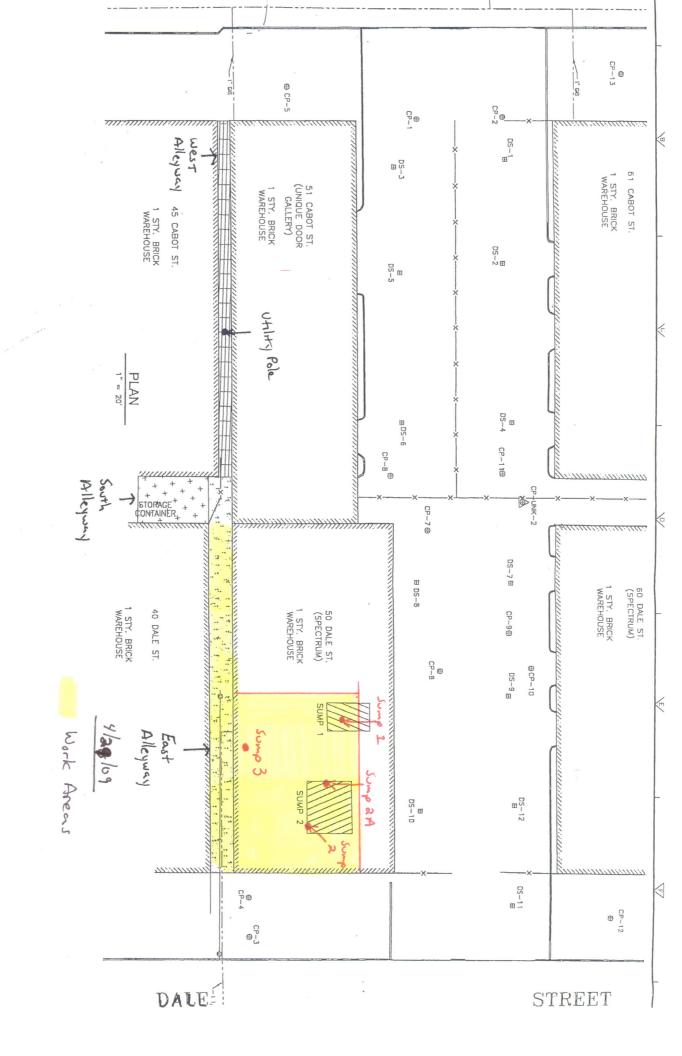

| Project: Spectrum Finishing - Remedial Action Contractor: EnviroTrac Environmental Services CDM Job No: D-006956 Site No. 1-52-029 CDM Project Manager: John Blaum  DAILY REPORT |                                     |                                  |                                                           |                                            | CDM<br>100 Crossways Park Wes<br>Woodbury, NY 11797<br>Telephone: 516.496.8400<br>Fax: 516.496.8864 |          |      |  |  |
|----------------------------------------------------------------------------------------------------------------------------------------------------------------------------------|-------------------------------------|----------------------------------|-----------------------------------------------------------|--------------------------------------------|-----------------------------------------------------------------------------------------------------|----------|------|--|--|
| Day: S M T W TH F S                                                                                                                                                              |                                     | WEATHER                          | Clear                                                     | Partly                                     | Overcast                                                                                            | Light    | Snow |  |  |
| Date:                                                                                                                                                                            | 29-Apr-09                           | TEMP L/H                         |                                                           | Cloudy<br>51/61                            |                                                                                                     | Rain     |      |  |  |
| REPORT No.                                                                                                                                                                       | 132                                 | HUMIDITY                         | Dry                                                       | Moderate                                   | High                                                                                                |          |      |  |  |
| PAGE No.                                                                                                                                                                         | 1                                   | WIND                             | Calm                                                      | Light                                      | Moderate                                                                                            | High     |      |  |  |
|                                                                                                                                                                                  |                                     | WIND DID                         | N                                                         | E                                          | S                                                                                                   | W        |      |  |  |
| PREPARED BY: F.Robinsor TITLE: Inspector                                                                                                                                         |                                     | WIND DIR                         | NE                                                        | SE                                         | SW                                                                                                  | NW       |      |  |  |
| AVERAGE FIELD FORCE                                                                                                                                                              | CE Title                            | Hours Worl                       | ked                                                       |                                            | Remark                                                                                              | <u> </u> |      |  |  |
| EnviroTrac                                                                                                                                                                       | Construction Manager                | 1x8 hrs                          |                                                           | M. Rose                                    |                                                                                                     |          |      |  |  |
| EnviroTrac<br>EnviroTrac                                                                                                                                                         | Operator<br>Technician              | 2x8 hrs<br>2x8 hrs               |                                                           | B.Gimbel, J. Byrnes<br>R.Maletta, K.Davies |                                                                                                     |          |      |  |  |
| Environac                                                                                                                                                                        | rechnician                          | 2x01115                          |                                                           |                                            | K.ivialetta, K.D                                                                                    | Davies   |      |  |  |
|                                                                                                                                                                                  |                                     |                                  |                                                           |                                            |                                                                                                     |          |      |  |  |
|                                                                                                                                                                                  |                                     |                                  |                                                           |                                            |                                                                                                     |          |      |  |  |
| EQUIPMENT AT THE SI<br>20" Storage Container - W<br>Case CX130 Excavator - W<br>Case 621D Front End Loader - W<br>Daewoo 450 skidder - W                                         | ITE I = Idle W Sakai Paving Pro 270 | / = Working<br>D Roller Compacto | or - W                                                    |                                            |                                                                                                     |          |      |  |  |
| HEALTH AND SAFETY                                                                                                                                                                |                                     | 1                                |                                                           |                                            |                                                                                                     |          |      |  |  |
| Name                                                                                                                                                                             | Name Time (From - To)               |                                  | Task/Level of PPE  All workers onsite were in level D-PPE |                                            |                                                                                                     |          |      |  |  |
| CONSTRUCTION ACTIVE  Site Representative: Frank                                                                                                                                  |                                     |                                  | All                                                       | workers orisite                            | were in level D-1 1                                                                                 | _        |      |  |  |
| Health and Safety Site Office                                                                                                                                                    |                                     |                                  |                                                           |                                            |                                                                                                     |          |      |  |  |
|                                                                                                                                                                                  |                                     |                                  |                                                           |                                            |                                                                                                     |          |      |  |  |
|                                                                                                                                                                                  | DESCRIPTION OF W                    | ORK PERFOR                       | MED A                                                     | ND OBSER                                   | VED                                                                                                 |          |      |  |  |
| -Tailgate H&S meeting performed                                                                                                                                                  | before the start of the work of     | day.                             |                                                           |                                            |                                                                                                     |          |      |  |  |
| 2-EnviroTrac continued to install ar                                                                                                                                             | nd compact recycled concrete        | e aggregate (RCA                 | ) in the e                                                | excavation area                            |                                                                                                     |          |      |  |  |
|                                                                                                                                                                                  |                                     |                                  |                                                           |                                            |                                                                                                     |          |      |  |  |
|                                                                                                                                                                                  |                                     |                                  |                                                           |                                            |                                                                                                     |          |      |  |  |
|                                                                                                                                                                                  |                                     |                                  |                                                           |                                            |                                                                                                     |          |      |  |  |
|                                                                                                                                                                                  | x                                   | - Designates r                   | eport is                                                  | continued or                               | n additional pag                                                                                    | es       |      |  |  |