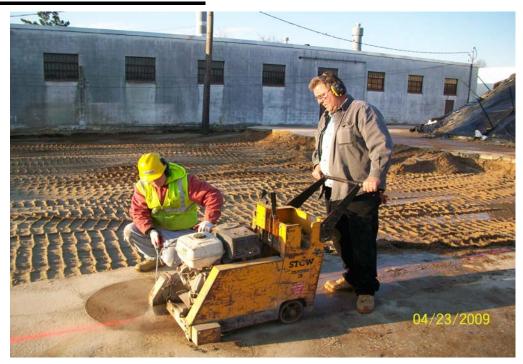

## SITE No. 1-52-029

| РНОТО         | DATE      | TIME | DESCRIPTION                                      |  |
|---------------|-----------|------|--------------------------------------------------|--|
| 100_00455.jpg | 4/23/2009 | AM   | Saw cutting concrete slab                        |  |
| 100_00456.jpg | 4/23/2009 | PM   | Finished saw cutting north side of concrete slab |  |
| 100_00457.jpg | 4/23/2009 | PM   | Finished saw cutting south side of concrete slab |  |
| 100_00458.jpg | 4/23/2009 | PM   | Finished saw cutting west side of concrete slab  |  |
| 100_00459.jpg | 4/23/2009 | PM   | Excavation at the end of the day, looking east   |  |
| 100_00460.jpg | 4/23/2009 | PM   | Excavation at the end of the day, looking west   |  |
|               |           |      |                                                  |  |

# PHOTOS 4/23/09

100\_00455.jpg - Saw cutting concrete slab

100\_00456.jpg - Finished saw cutting north side of concrete slab

100\_00457.jpg - Finished saw cutting south side of concrete slab

100\_00458.jpg - Finished saw cutting west side of concrete slab