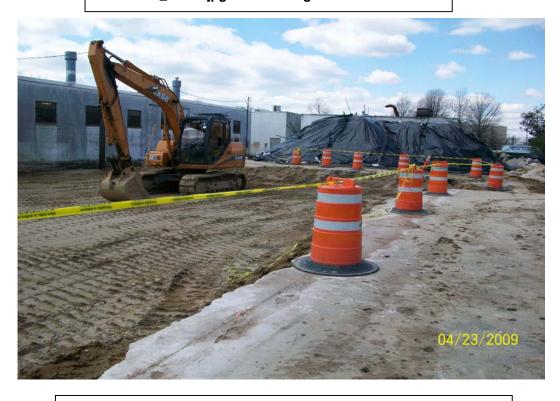

## SITE No. 1-52-029

| РНОТО         | DATE      | TIME | DESCRIPTION                                      |  |
|---------------|-----------|------|--------------------------------------------------|--|
| 100_00455.jpg | 4/23/2009 | AM   | Saw cutting concrete slab                        |  |
| 100_00456.jpg | 4/23/2009 | PM   | Finished saw cutting north side of concrete slab |  |
| 100_00457.jpg | 4/23/2009 | PM   | Finished saw cutting south side of concrete slab |  |
| 100_00458.jpg | 4/23/2009 | PM   | Finished saw cutting west side of concrete slab  |  |
| 100_00459.jpg | 4/23/2009 | PM   | Excavation at the end of the day, looking east   |  |
| 100_00460.jpg | 4/23/2009 | PM   | Excavation at the end of the day, looking west   |  |
|               |           |      |                                                  |  |

100\_00459.jpg - Excavation at the end of the day, looking east

100\_00460.jpg - Excavation at the end of the day, looking west