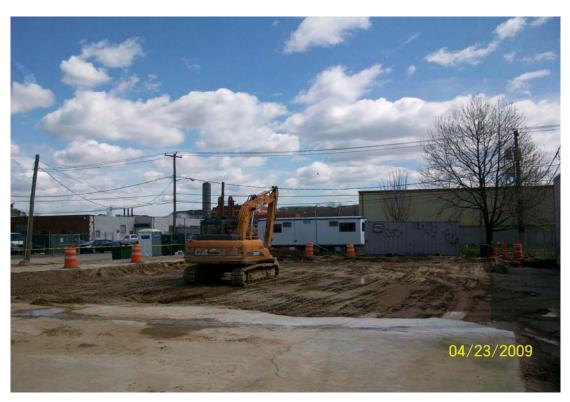

## SITE No. 1-52-029

| РНОТО         | DATE      | TIME | DESCRIPTION                                      |  |
|---------------|-----------|------|--------------------------------------------------|--|
| 100_00455.jpg | 4/23/2009 | AM   | Saw cutting concrete slab                        |  |
| 100_00456.jpg | 4/23/2009 | PM   | Finished saw cutting north side of concrete slab |  |
| 100_00457.jpg | 4/23/2009 | PM   | Finished saw cutting south side of concrete slab |  |
| 100_00458.jpg | 4/23/2009 | PM   | Finished saw cutting west side of concrete slab  |  |
| 100_00459.jpg | 4/23/2009 | PM   | Excavation at the end of the day, looking east   |  |
| 100_00460.jpg | 4/23/2009 | PM   | Excavation at the end of the day, looking west   |  |
|               |           |      |                                                  |  |

# PHOTOS 4/23/09

100\_00455.jpg - Saw cutting concrete slab

100\_00456.jpg - Finished saw cutting north side of concrete slab

100\_00457.jpg - Finished saw cutting south side of concrete slab

100\_00458.jpg - Finished saw cutting west side of concrete slab

100\_00459.jpg - Excavation at the end of the day, looking east

100\_00460.jpg - Excavation at the end of the day, looking west