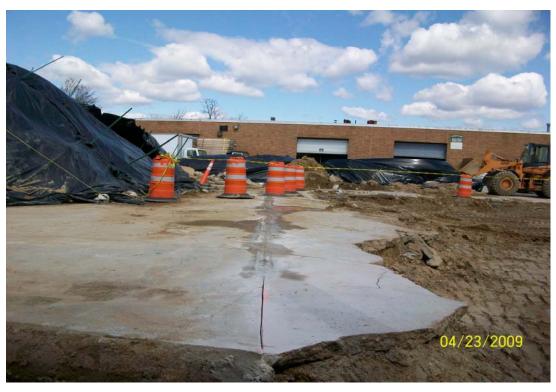

## SITE No. 1-52-029

| РНОТО         | DATE      | TIME | DESCRIPTION                                      |  |
|---------------|-----------|------|--------------------------------------------------|--|
| 100_00455.jpg | 4/23/2009 | AM   | Saw cutting concrete slab                        |  |
| 100_00456.jpg | 4/23/2009 | PM   | Finished saw cutting north side of concrete slab |  |
| 100_00457.jpg | 4/23/2009 | PM   | Finished saw cutting south side of concrete slab |  |
| 100_00458.jpg | 4/23/2009 | PM   | Finished saw cutting west side of concrete slab  |  |
| 100_00459.jpg | 4/23/2009 | PM   | Excavation at the end of the day, looking east   |  |
| 100_00460.jpg | 4/23/2009 | PM   | Excavation at the end of the day, looking west   |  |
|               |           |      |                                                  |  |

# PHOTOS 4/23/09

100\_00455.jpg - Saw cutting concrete slab

100\_00456.jpg - Finished saw cutting north side of concrete slab

100\_00457.jpg - Finished saw cutting south side of concrete slab

100\_00458.jpg - Finished saw cutting west side of concrete slab