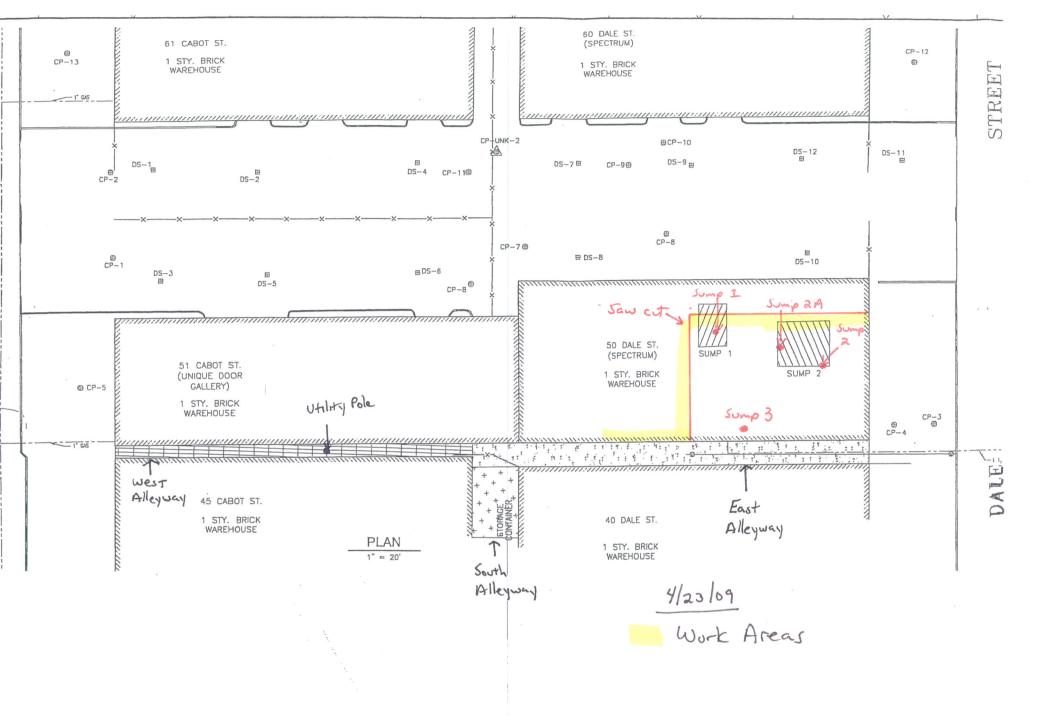

## SITE No. 1-52-029

| РНОТО         | DATE      | TIME | DESCRIPTION                                      |  |
|---------------|-----------|------|--------------------------------------------------|--|
| 100_00455.jpg | 4/23/2009 | AM   | Saw cutting concrete slab                        |  |
| 100_00456.jpg | 4/23/2009 | PM   | Finished saw cutting north side of concrete slab |  |
| 100_00457.jpg | 4/23/2009 | PM   | Finished saw cutting south side of concrete slab |  |
| 100_00458.jpg | 4/23/2009 | PM   | Finished saw cutting west side of concrete slab  |  |
| 100_00459.jpg | 4/23/2009 | PM   | Excavation at the end of the day, looking east   |  |
| 100_00460.jpg | 4/23/2009 | PM   | Excavation at the end of the day, looking west   |  |
|               |           |      |                                                  |  |

# PHOTOS 4/23/09

100\_00455.jpg - Saw cutting concrete slab

100\_00456.jpg - Finished saw cutting north side of concrete slab

100\_00457.jpg - Finished saw cutting south side of concrete slab

100\_00458.jpg - Finished saw cutting west side of concrete slab