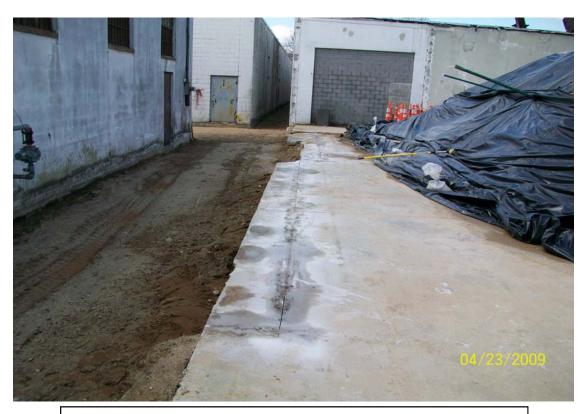

## SITE No. 1-52-029

| РНОТО         | DATE      | TIME | DESCRIPTION                                      |  |
|---------------|-----------|------|--------------------------------------------------|--|
| 100_00455.jpg | 4/23/2009 | AM   | Saw cutting concrete slab                        |  |
| 100_00456.jpg | 4/23/2009 | PM   | Finished saw cutting north side of concrete slab |  |
| 100_00457.jpg | 4/23/2009 | PM   | Finished saw cutting south side of concrete slab |  |
| 100_00458.jpg | 4/23/2009 | PM   | Finished saw cutting west side of concrete slab  |  |
| 100_00459.jpg | 4/23/2009 | PM   | Excavation at the end of the day, looking east   |  |
| 100_00460.jpg | 4/23/2009 | PM   | Excavation at the end of the day, looking west   |  |
|               |           |      |                                                  |  |

# PHOTOS 4/23/09

100\_00455.jpg - Saw cutting concrete slab

100\_00456.jpg - Finished saw cutting north side of concrete slab

100\_00457.jpg - Finished saw cutting south side of concrete slab

100\_00458.jpg - Finished saw cutting west side of concrete slab