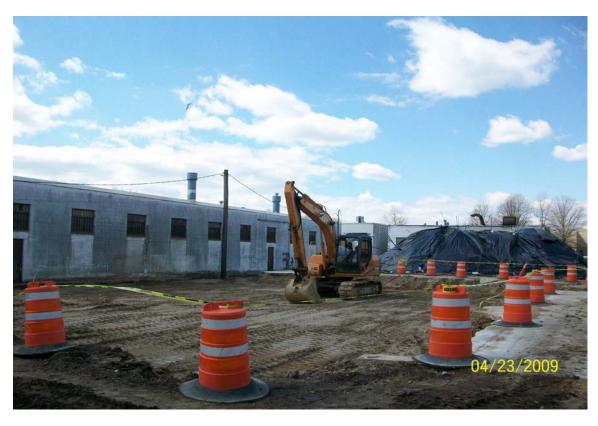

## SITE No. 1-52-029

| РНОТО         | DATE      | TIME | DESCRIPTION                                      |  |
|---------------|-----------|------|--------------------------------------------------|--|
| 100_00455.jpg | 4/23/2009 | AM   | Saw cutting concrete slab                        |  |
| 100_00456.jpg | 4/23/2009 | PM   | Finished saw cutting north side of concrete slab |  |
| 100_00457.jpg | 4/23/2009 | PM   | Finished saw cutting south side of concrete slab |  |
| 100_00458.jpg | 4/23/2009 | PM   | Finished saw cutting west side of concrete slab  |  |
| 100_00459.jpg | 4/23/2009 | PM   | Excavation at the end of the day, looking east   |  |
| 100_00460.jpg | 4/23/2009 | PM   | Excavation at the end of the day, looking west   |  |
|               |           |      |                                                  |  |

# PHOTOS 4/23/09

100\_00455.jpg - Saw cutting concrete slab

100\_00456.jpg - Finished saw cutting north side of concrete slab

100\_00457.jpg - Finished saw cutting south side of concrete slab

100\_00458.jpg - Finished saw cutting west side of concrete slab

100\_00459.jpg - Excavation at the end of the day, looking east

100\_00460.jpg - Excavation at the end of the day, looking west