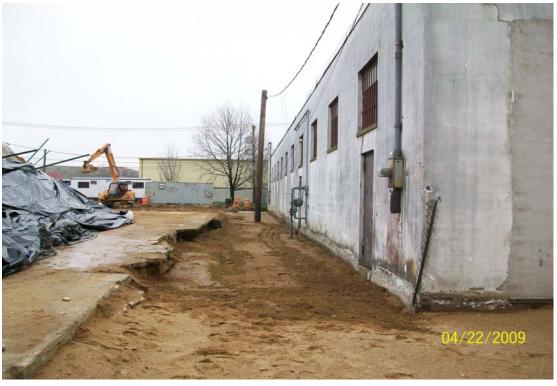

## **Spectrum Finishing Remedial Action**

SITE No. 1-52-029

| РНОТО         | DATE      | TIME | DESCRIPTION                                                                 |
|---------------|-----------|------|-----------------------------------------------------------------------------|
| 100_00446.jpg | 4/22/2009 | AM   | Soil Mechanics technician conducting compacting testing in east alleyway    |
| 100_00449.jpg | 4/22/2009 | AM   | Backfilling and compacting east alleyway, looking west                      |
| 100_00450.jpg | 4/22/2009 | PM   | Finished backfilling and compacting last 10' of west alleyway, looking west |
| 100_00451.jpg | 4/22/2009 | PM   | Finished backfilling and compacting the east alleyway, looking east         |
| 100_00452.jpg | 4/22/2009 | PM   | Excavation at the end of the day, looking west                              |
| 100_00453.jpg | 4/22/2009 | PM   | Excavation at the end of the day, looking west                              |
|               |           |      |                                                                             |

100\_00451.jpg - Finished backfilling and compacting the east alleyway, looking east

100\_00452.jpg - Excavation at the end of the day, looking west

100\_00453.jpg - Excavation at the end of the day, looking west