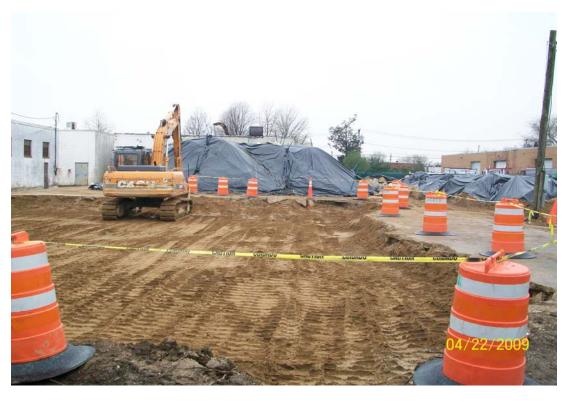

## **Spectrum Finishing Remedial Action**

SITE No. 1-52-029

| РНОТО         | DATE      | TIME | DESCRIPTION                                                                 |
|---------------|-----------|------|-----------------------------------------------------------------------------|
| 100_00446.jpg | 4/22/2009 | AM   | Soil Mechanics technician conducting compacting testing in east alleyway    |
| 100_00449.jpg | 4/22/2009 | AM   | Backfilling and compacting east alleyway, looking west                      |
| 100_00450.jpg | 4/22/2009 | PM   | Finished backfilling and compacting last 10' of west alleyway, looking west |
| 100_00451.jpg | 4/22/2009 | PM   | Finished backfilling and compacting the east alleyway, looking east         |
| 100_00452.jpg | 4/22/2009 | PM   | Excavation at the end of the day, looking west                              |
| 100_00453.jpg | 4/22/2009 | PM   | Excavation at the end of the day, looking west                              |
|               |           |      |                                                                             |

# PHOTOS 4/22/09

100\_00446.jpg - Soil Mechanics technician conducting compaction testing in east alleyway

100\_00449.jpg - Backfilling and compacting east alleyway, looking west

100\_00450.jpg - Finished backfilling and compacting the last 10' of the west alleyway, looking west.

100\_00451.jpg - Finished backfilling and compacting the east alleyway, looking east

100\_00452.jpg - Excavation at the end of the day, looking west

100\_00453.jpg - Excavation at the end of the day, looking west