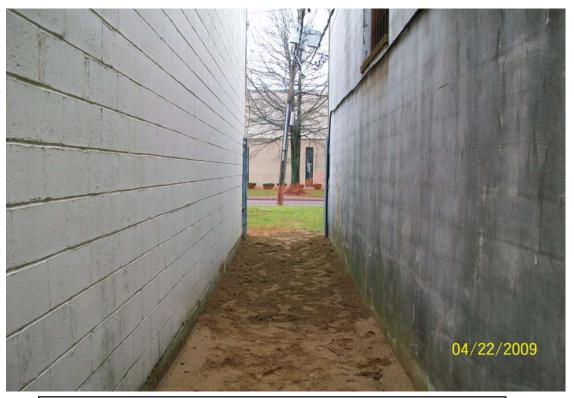

## **Spectrum Finishing Remedial Action**

SITE No. 1-52-029

| РНОТО         | DATE      | TIME | DESCRIPTION                                                                 |
|---------------|-----------|------|-----------------------------------------------------------------------------|
| 100_00446.jpg | 4/22/2009 | AM   | Soil Mechanics technician conducting compacting testing in east alleyway    |
| 100_00449.jpg | 4/22/2009 | AM   | Backfilling and compacting east alleyway, looking west                      |
| 100_00450.jpg | 4/22/2009 | PM   | Finished backfilling and compacting last 10' of west alleyway, looking west |
| 100_00451.jpg | 4/22/2009 | PM   | Finished backfilling and compacting the east alleyway, looking east         |
| 100_00452.jpg | 4/22/2009 | PM   | Excavation at the end of the day, looking west                              |
| 100_00453.jpg | 4/22/2009 | PM   | Excavation at the end of the day, looking west                              |
|               |           |      |                                                                             |

100\_00451.jpg - Finished backfilling and compacting the east alleyway, looking east

100\_00452.jpg - Excavation at the end of the day, looking west

100\_00453.jpg - Excavation at the end of the day, looking west