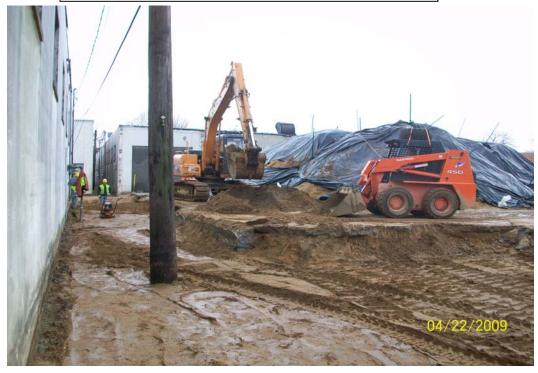

## **Spectrum Finishing Remedial Action**

SITE No. 1-52-029

| РНОТО         | DATE      | TIME | DESCRIPTION                                                                 |
|---------------|-----------|------|-----------------------------------------------------------------------------|
| 100_00446.jpg | 4/22/2009 | AM   | Soil Mechanics technician conducting compacting testing in east alleyway    |
| 100_00449.jpg | 4/22/2009 | AM   | Backfilling and compacting east alleyway, looking west                      |
| 100_00450.jpg | 4/22/2009 | PM   | Finished backfilling and compacting last 10' of west alleyway, looking west |
| 100_00451.jpg | 4/22/2009 | PM   | Finished backfilling and compacting the east alleyway, looking east         |
| 100_00452.jpg | 4/22/2009 | PM   | Excavation at the end of the day, looking west                              |
| 100_00453.jpg | 4/22/2009 | PM   | Excavation at the end of the day, looking west                              |
|               |           |      |                                                                             |

# PHOTOS 4/22/09

100\_00446.jpg - Soil Mechanics technician conducting compaction testing in east alleyway

100\_00449.jpg - Backfilling and compacting east alleyway, looking west

100\_00450.jpg - Finished backfilling and compacting the last 10' of the west alleyway, looking west.