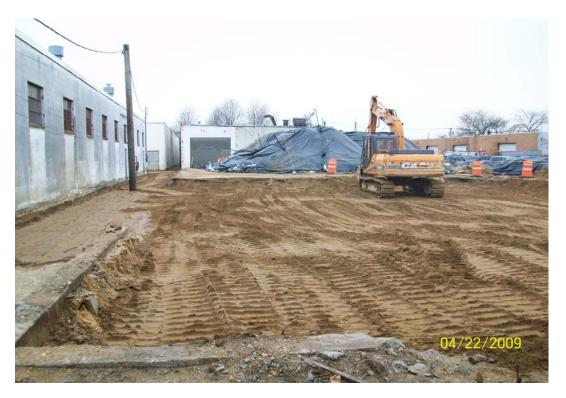

## **Spectrum Finishing Remedial Action**

SITE No. 1-52-029

| РНОТО         | DATE      | TIME | DESCRIPTION                                                                 |
|---------------|-----------|------|-----------------------------------------------------------------------------|
| 100_00446.jpg | 4/22/2009 | AM   | Soil Mechanics technician conducting compacting testing in east alleyway    |
| 100_00449.jpg | 4/22/2009 | AM   | Backfilling and compacting east alleyway, looking west                      |
| 100_00450.jpg | 4/22/2009 | PM   | Finished backfilling and compacting last 10' of west alleyway, looking west |
| 100_00451.jpg | 4/22/2009 | PM   | Finished backfilling and compacting the east alleyway, looking east         |
| 100_00452.jpg | 4/22/2009 | PM   | Excavation at the end of the day, looking west                              |
| 100_00453.jpg | 4/22/2009 | PM   | Excavation at the end of the day, looking west                              |
|               |           |      |                                                                             |

# PHOTOS 4/22/09

100\_00446.jpg - Soil Mechanics technician conducting compaction testing in east alleyway

100\_00449.jpg - Backfilling and compacting east alleyway, looking west

100\_00450.jpg - Finished backfilling and compacting the last 10' of the west alleyway, looking west.

100\_00451.jpg - Finished backfilling and compacting the east alleyway, looking east

100\_00452.jpg - Excavation at the end of the day, looking west

100\_00453.jpg - Excavation at the end of the day, looking west