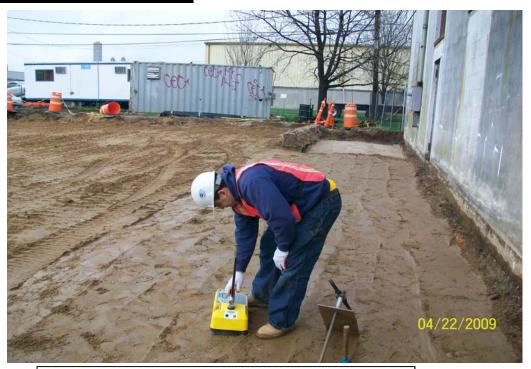

## **Spectrum Finishing Remedial Action**

SITE No. 1-52-029

| РНОТО         | DATE      | TIME | DESCRIPTION                                                                 |
|---------------|-----------|------|-----------------------------------------------------------------------------|
| 100_00446.jpg | 4/22/2009 | AM   | Soil Mechanics technician conducting compacting testing in east alleyway    |
| 100_00449.jpg | 4/22/2009 | AM   | Backfilling and compacting east alleyway, looking west                      |
| 100_00450.jpg | 4/22/2009 | PM   | Finished backfilling and compacting last 10' of west alleyway, looking west |
| 100_00451.jpg | 4/22/2009 | PM   | Finished backfilling and compacting the east alleyway, looking east         |
| 100_00452.jpg | 4/22/2009 | PM   | Excavation at the end of the day, looking west                              |
| 100_00453.jpg | 4/22/2009 | PM   | Excavation at the end of the day, looking west                              |
|               |           |      |                                                                             |

# PHOTOS 4/22/09

100\_00446.jpg - Soil Mechanics technician conducting compaction testing in east alleyway

100\_00449.jpg - Backfilling and compacting east alleyway, looking west

100\_00450.jpg - Finished backfilling and compacting the last 10' of the west alleyway, looking west.