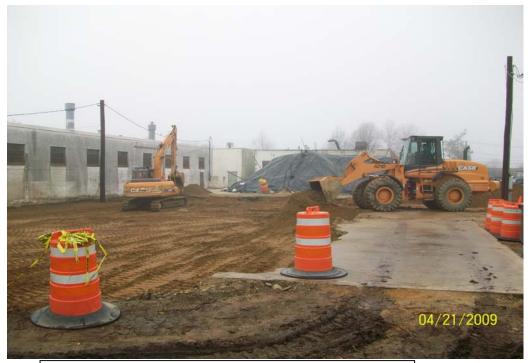

## PHOTOGRAPHIC LOG 21-Apr-09 CDM Job No. D-006956 Spectrum Finishing Remedial Action SITE No. 1-52-029

### РНОТО DATE TIME DESCRIPTION 100\_00442.jpg 4/21/2009 AM Backfilling excavation, looking west 100\_00443.jpg 4/21/2009 Backfilling excavation, looking west AM 100\_00444.jpg 4/21/2009 PM Excavation at the end of the day, looking west 100\_00445.jpg 4/21/2009 PM Excavation at the end of the day, looking west

# PHOTOS 4/21/09

100\_00442.jpg - Backfilling excavation, looking west.

100\_00443.jpg - Backfilling excavation, looking west

100\_00444.jpg - Excavation at the end of the day, looking west

100\_00445.jpg - Excavation at the end of the day, looking west