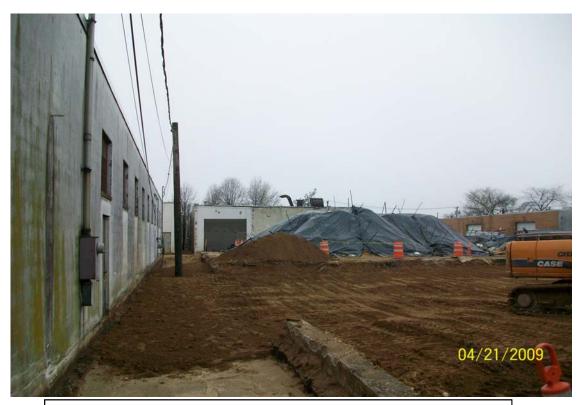

## PHOTOGRAPHIC LOG 21-Apr-09 CDM Job No. D-006956 Spectrum Finishing Remedial Action SITE No. 1-52-029

### РНОТО DATE TIME DESCRIPTION 100\_00442.jpg 4/21/2009 AM Backfilling excavation, looking west 100\_00443.jpg 4/21/2009 Backfilling excavation, looking west AM 100\_00444.jpg 4/21/2009 PM Excavation at the end of the day, looking west 100\_00445.jpg 4/21/2009 PM Excavation at the end of the day, looking west

# PHOTOS 4/21/09

100\_00442.jpg - Backfilling excavation, looking west.

100\_00443.jpg - Backfilling excavation, looking west

100\_00444.jpg - Excavation at the end of the day, looking west

100\_00445.jpg - Excavation at the end of the day, looking west