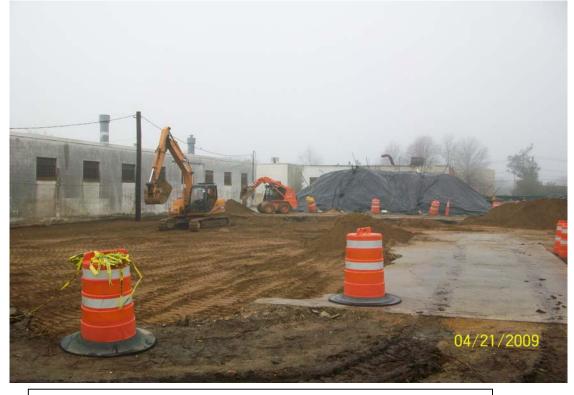

## PHOTOGRAPHIC LOG 21-Apr-09 CDM Job No. D-006956 Spectrum Finishing Remedial Action SITE No. 1-52-029

### РНОТО DATE TIME DESCRIPTION 100\_00442.jpg 4/21/2009 AM Backfilling excavation, looking west 100\_00443.jpg 4/21/2009 Backfilling excavation, looking west AM 100\_00444.jpg 4/21/2009 PM Excavation at the end of the day, looking west 100\_00445.jpg 4/21/2009 PM Excavation at the end of the day, looking west

# PHOTOS 4/21/09

100\_00442.jpg - Backfilling excavation, looking west.

100\_00443.jpg - Backfilling excavation, looking west

100\_00444.jpg - Excavation at the end of the day, looking west

100\_00445.jpg - Excavation at the end of the day, looking west