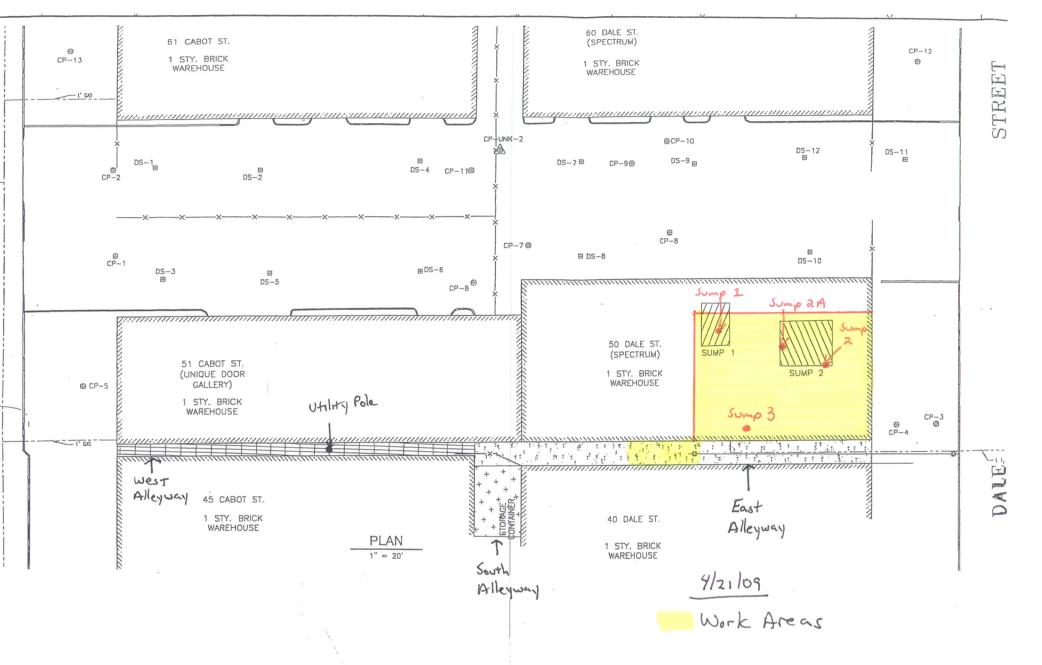

### **CONSTRUCTION ACTIVITIES**

| DESCRIPTION OF WORK PERFORMED AND OBSERVED                                                                              |  |
|-------------------------------------------------------------------------------------------------------------------------|--|
| 1-Tailgate H&S meeting performed before the start of the work day.                                                      |  |
| 2-EnviroTrac continues to backfill and compact the excavation and the east alleyway from the utility pole west.         |  |
| 3-Watral Brothers delivered 6 truck loads (245.51 tons) of backfill material to the site. Total to date = 1,475.31 tons |  |