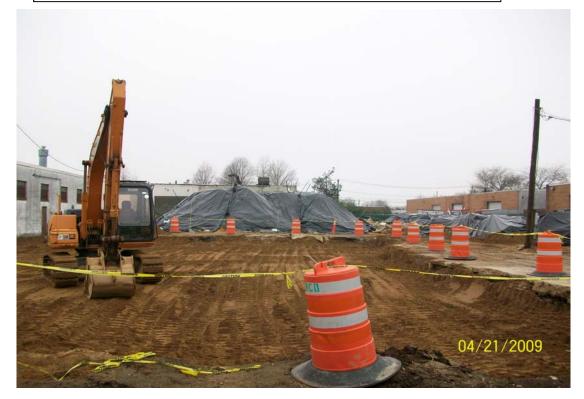

## PHOTOGRAPHIC LOG 21-Apr-09 CDM Job No. D-006956 Spectrum Finishing Remedial Action SITE No. 1-52-029

### РНОТО DATE TIME DESCRIPTION 100\_00442.jpg 4/21/2009 AM Backfilling excavation, looking west 100\_00443.jpg 4/21/2009 Backfilling excavation, looking west AM 100\_00444.jpg 4/21/2009 PM Excavation at the end of the day, looking west 100\_00445.jpg 4/21/2009 PM Excavation at the end of the day, looking west

# PHOTOS 4/21/09

100\_00442.jpg - Backfilling excavation, looking west.

100\_00443.jpg - Backfilling excavation, looking west

100\_00444.jpg - Excavation at the end of the day, looking west

100\_00445.jpg - Excavation at the end of the day, looking west