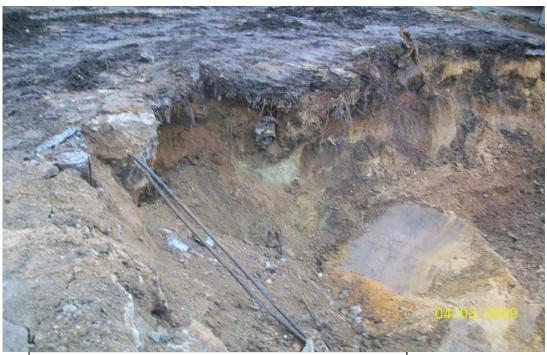

## SITE No. 1-52-029

| РНОТО         | DATE     | TIME | DESCRIPTION                                                      |  |  |
|---------------|----------|------|------------------------------------------------------------------|--|--|
| 100_00322.jpg | 4/3/2009 | AM   | Green contaminated soil in NE corner of excavation               |  |  |
| 100_00323.jpg | 4/3/2009 | AM   | North foundation wall down, looking NE                           |  |  |
| 100_00324.jpg | 4/3/2009 | AM   | Excavation at the end of the day, looking north                  |  |  |
| 100_00325.jpg | 4/3/2009 | AM   | Excavation at the end of the day, looking east                   |  |  |
| 100_00326.jpg | 4/3/2009 | AM   | Close-up view of fire main, looking north                        |  |  |
| 100_00327.jpg | 4/3/2009 | AM   | Close-up of water main (left) and sewer pipe (left) looking east |  |  |
|               |          |      |                                                                  |  |  |

# PHOTOS 4/03/09

100\_00322.jpg - Green contaminated soil in NE corner of excavation

5-EnviroTra

100\_00323.jpg - North foundation wall down, looking NW

100\_00324.jpg - Excavation at the end of the day, looking north