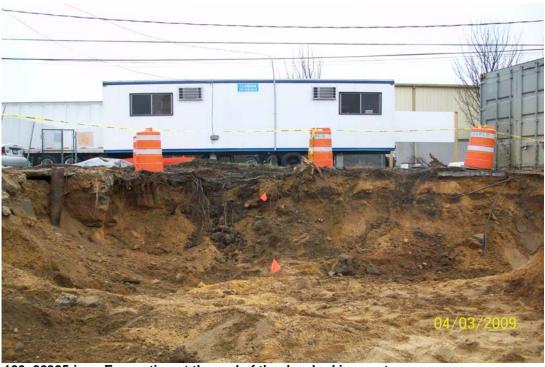

## SITE No. 1-52-029

| РНОТО         | DATE     | TIME | DESCRIPTION                                                      |  |  |
|---------------|----------|------|------------------------------------------------------------------|--|--|
| 100_00322.jpg | 4/3/2009 | AM   | Green contaminated soil in NE corner of excavation               |  |  |
| 100_00323.jpg | 4/3/2009 | AM   | North foundation wall down, looking NE                           |  |  |
| 100_00324.jpg | 4/3/2009 | AM   | Excavation at the end of the day, looking north                  |  |  |
| 100_00325.jpg | 4/3/2009 | AM   | Excavation at the end of the day, looking east                   |  |  |
| 100_00326.jpg | 4/3/2009 | AM   | Close-up view of fire main, looking north                        |  |  |
| 100_00327.jpg | 4/3/2009 | AM   | Close-up of water main (left) and sewer pipe (left) looking east |  |  |
|               |          |      |                                                                  |  |  |

100\_00325.jpg - Excavation at the end of the day, looking east

100\_00326.jpg - Close-up of fire main, looking north

100\_00327.jpg -Close-up of water main (left) and sewer pipe (right) looking east

CDM