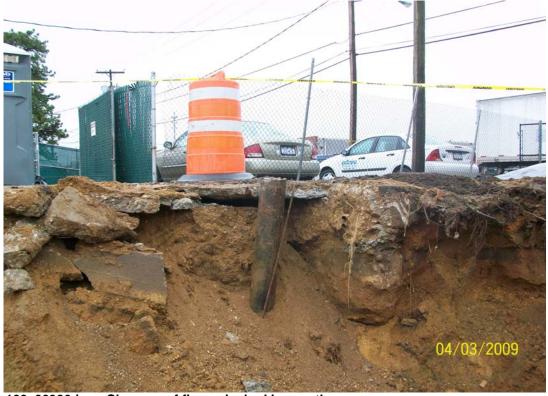

# PHOTOS 4/03/09

100\_00322.jpg - Green contaminated soil in NE corner of excavation

5-EnviroTra

100\_00323.jpg - North foundation wall down, looking NW

100\_00324.jpg - Excavation at the end of the day, looking north