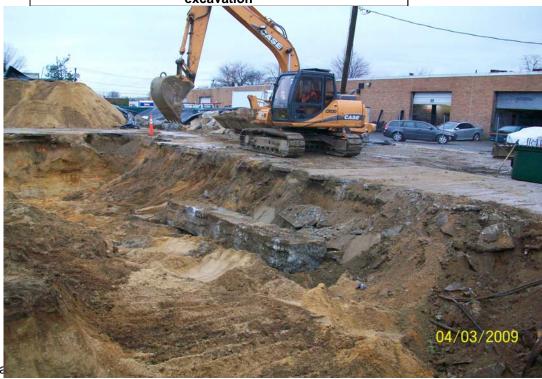

## SITE No. 1-52-029

| РНОТО         | DATE     | TIME | DESCRIPTION                                                      |  |  |
|---------------|----------|------|------------------------------------------------------------------|--|--|
| 100_00322.jpg | 4/3/2009 | AM   | Green contaminated soil in NE corner of excavation               |  |  |
| 100_00323.jpg | 4/3/2009 | AM   | North foundation wall down, looking NE                           |  |  |
| 100_00324.jpg | 4/3/2009 | AM   | Excavation at the end of the day, looking north                  |  |  |
| 100_00325.jpg | 4/3/2009 | AM   | Excavation at the end of the day, looking east                   |  |  |
| 100_00326.jpg | 4/3/2009 | AM   | Close-up view of fire main, looking north                        |  |  |
| 100_00327.jpg | 4/3/2009 | AM   | Close-up of water main (left) and sewer pipe (left) looking east |  |  |
|               |          |      |                                                                  |  |  |

# PHOTOS 4/03/09

100\_00322.jpg - Green contaminated soil in NE corner of excavation

5-EnviroTra

100\_00323.jpg - North foundation wall down, looking NW

100\_00324.jpg - Excavation at the end of the day, looking north