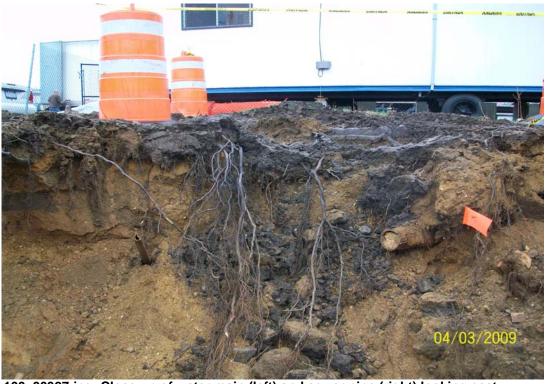

100\_00325.jpg - Excavation at the end of the day, looking east

100\_00326.jpg - Close-up of fire main, looking north

100\_00327.jpg -Close-up of water main (left) and sewer pipe (right) looking east

CDM