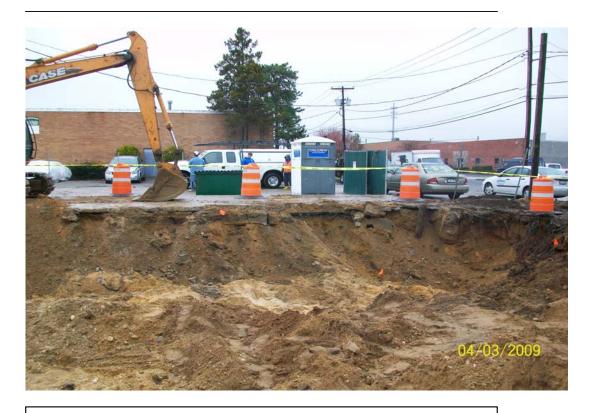

## SITE No. 1-52-029

| РНОТО         | DATE     | TIME | DESCRIPTION                                                      |  |  |
|---------------|----------|------|------------------------------------------------------------------|--|--|
| 100_00322.jpg | 4/3/2009 | AM   | Green contaminated soil in NE corner of excavation               |  |  |
| 100_00323.jpg | 4/3/2009 | AM   | North foundation wall down, looking NE                           |  |  |
| 100_00324.jpg | 4/3/2009 | AM   | Excavation at the end of the day, looking north                  |  |  |
| 100_00325.jpg | 4/3/2009 | AM   | Excavation at the end of the day, looking east                   |  |  |
| 100_00326.jpg | 4/3/2009 | AM   | Close-up view of fire main, looking north                        |  |  |
| 100_00327.jpg | 4/3/2009 | AM   | Close-up of water main (left) and sewer pipe (left) looking east |  |  |
|               |          |      |                                                                  |  |  |

100\_00325.jpg - Excavation at the end of the day, looking east

100\_00326.jpg - Close-up of fire main, looking north

100\_00327.jpg -Close-up of water main (left) and sewer pipe (right) looking east

CDM