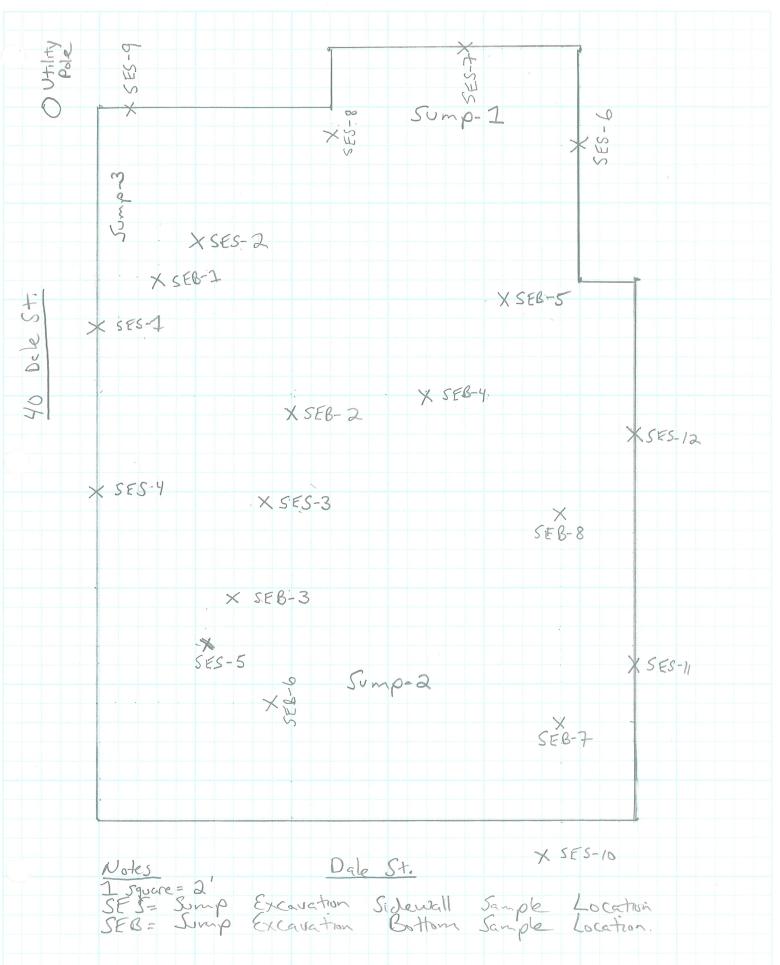

| Project: Sp                                                              | ectrum                                                                                      | Finishing - Remedial  | Action            |           |                                                             |                    |                        | CDM                    |  |  |
|--------------------------------------------------------------------------|---------------------------------------------------------------------------------------------|-----------------------|-------------------|-----------|-------------------------------------------------------------|--------------------|------------------------|------------------------|--|--|
|                                                                          | Project: Spectrum Finishing - Remedial Action Contractor: EnviroTrac Environmental Services |                       |                   |           |                                                             |                    | 100 Crossways Park Wes |                        |  |  |
| CDM Job No: D-0                                                          |                                                                                             |                       | 1003              |           |                                                             |                    | •                      | , NY 11797             |  |  |
| CDM Project Manager: Joh                                                 |                                                                                             |                       |                   |           |                                                             |                    |                        |                        |  |  |
| CDIVI FTOJECI IVIANAGEN. 301                                             | III biau                                                                                    | IIII                  |                   |           | Telephone: 516.496.8400<br>Fax: 516.496.8864                |                    |                        |                        |  |  |
|                                                                          |                                                                                             | DAILY RE              | PORT              |           |                                                             |                    | Fax: 51                | b.49b.88b <sup>2</sup> |  |  |
| Day: S                                                                   | МТ                                                                                          | W TH F S              | WEATHER           | Clear     | Partly<br>Cloudy                                            | Overcast           | Rain                   | Snow                   |  |  |
| Date:                                                                    |                                                                                             | 3-Apr-09              | TEMP L/H          |           | 52/54                                                       |                    |                        |                        |  |  |
| REPORT No.                                                               |                                                                                             | 114                   | HUMIDITY          | Dry       | Moderate                                                    | High               |                        |                        |  |  |
| PAGE No.                                                                 | 1                                                                                           |                       | WIND              | Calm      | Light                                                       | Moderate           | High                   |                        |  |  |
|                                                                          |                                                                                             |                       |                   | N         | Ē                                                           | S                  | W                      |                        |  |  |
| PREPARED BY: F.R                                                         | obinso                                                                                      | TITLE: Inspector      | WIND DIR          | NE        | SE                                                          | SW                 | NW                     |                        |  |  |
|                                                                          |                                                                                             | <u></u>               | -                 |           |                                                             |                    |                        |                        |  |  |
| AVERAGE FIELD FOR                                                        | CE                                                                                          |                       |                   |           |                                                             |                    |                        |                        |  |  |
| Name of Contractor                                                       |                                                                                             | Title                 | Hours Worked      |           | Remarks                                                     |                    |                        |                        |  |  |
| EnviroTrac                                                               | Cons                                                                                        | struction Manager     | 1x4 hrs           |           | M.Rose                                                      |                    |                        |                        |  |  |
| EnviroTrac                                                               |                                                                                             | Operator              | 2x4 hrs           |           | B.Byrnes, B.Gimbel                                          |                    |                        |                        |  |  |
| EnviroTrac                                                               |                                                                                             | Technician            | 2x4 hrs           |           | R.Maletta, K.Davies                                         |                    |                        |                        |  |  |
|                                                                          |                                                                                             |                       |                   |           |                                                             |                    |                        |                        |  |  |
|                                                                          |                                                                                             |                       |                   |           |                                                             |                    |                        |                        |  |  |
|                                                                          |                                                                                             |                       |                   |           |                                                             |                    |                        |                        |  |  |
| EQUIPMENT AT THE S                                                       | ITE                                                                                         | I = Idle V            | V = Working       |           |                                                             |                    |                        |                        |  |  |
| 20" Storage Container - W<br>Case CX130 Excavator - W                    |                                                                                             |                       |                   |           |                                                             |                    |                        |                        |  |  |
| Case 621D Front End Loader - W                                           |                                                                                             |                       |                   |           |                                                             |                    |                        |                        |  |  |
| Daewoo 450 skidder - W                                                   |                                                                                             |                       |                   |           |                                                             |                    |                        |                        |  |  |
|                                                                          |                                                                                             |                       |                   |           |                                                             |                    |                        |                        |  |  |
|                                                                          |                                                                                             |                       |                   |           |                                                             |                    |                        |                        |  |  |
|                                                                          |                                                                                             |                       |                   |           |                                                             |                    |                        |                        |  |  |
| HEALTH AND SAFETY                                                        |                                                                                             |                       |                   |           |                                                             |                    |                        |                        |  |  |
| Name Time (From - To)                                                    |                                                                                             |                       | Task/Level of PPE |           |                                                             |                    |                        |                        |  |  |
|                                                                          |                                                                                             | , ,                   |                   |           | ers onsite were in modified level D-PPE (tyvek and booties) |                    |                        |                        |  |  |
| CONSTRUCTION ACTIV                                                       | VITIE                                                                                       | S                     |                   |           |                                                             |                    |                        |                        |  |  |
| Site Representative: Frank                                               | Robin                                                                                       | son - CDM             |                   |           |                                                             |                    |                        |                        |  |  |
| Health and Safety Site Office                                            |                                                                                             |                       |                   |           |                                                             |                    |                        |                        |  |  |
| Tourist and Juristy Cite Cities                                          | 301.14                                                                                      | ,,,                   |                   |           |                                                             |                    |                        |                        |  |  |
|                                                                          | DES                                                                                         | SCRIPTION OF W        | ORK PERFOR        | RMED A    | ND OBSER                                                    | VED                |                        |                        |  |  |
| -Tailgate H&S meeting performed nonitoring for dust and VOC's was        |                                                                                             |                       | •                 |           |                                                             |                    |                        | 2-Air                  |  |  |
| 3-The last 30' of the north contamil<br>10'x4' area and ~3' deep, remove |                                                                                             |                       | -                 | reen cont | aminated soil                                               | from the NE corner | of the slat            | o, excavated           |  |  |
| i-Collected sidewall samples, SES<br>inalyzed for TAL metals + cyanide   |                                                                                             |                       | SES-12 and bott   | om samp   | les SEB-7 +MS                                               | S/MSD and SEB-8.   | Samples                | will be                |  |  |
| -EnviroTrac worked a half a day o                                        | due to e                                                                                    | everyone taking a CPF | R course.         |           |                                                             |                    |                        |                        |  |  |

| CLIENT  | NYSDEC          | JOB NO       | <br>COMPUTED BY |  |
|---------|-----------------|--------------|-----------------|--|
| PROJECT | Spectrum        | DATE CHECKED | DATE            |  |
| DETAIL  | Sample Location | CHECKED BY   | PAGE NO.        |  |
|         | •               |              |                 |  |
|         |                 |              |                 |  |