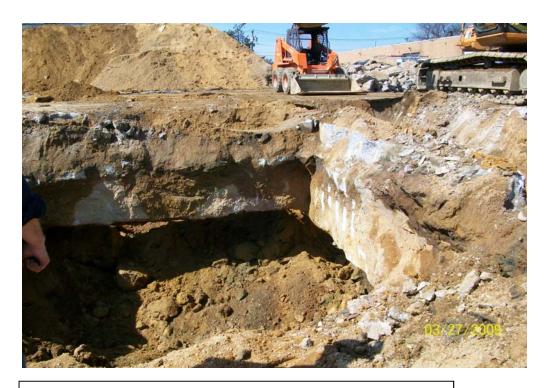

| Proiect: S                                                          | pectrum                          | Finishing - Remed   | ial A | ction                                                      |            |                         |                      |           | CDM           |  |
|---------------------------------------------------------------------|----------------------------------|---------------------|-------|------------------------------------------------------------|------------|-------------------------|----------------------|-----------|---------------|--|
|                                                                     |                                  | c Environmental Se  |       |                                                            |            | 100 Crossways Park Wes  |                      |           |               |  |
|                                                                     | D No: D-006956 Site No. 1-52-029 |                     |       |                                                            |            |                         |                      | -         | , NY 11797    |  |
| CDM Project Manager: Jo                                             |                                  |                     |       |                                                            |            | Telephone: 516.496.8400 |                      |           |               |  |
| <u></u>                                                             |                                  |                     |       |                                                            |            |                         | 1 2.3                |           | 6.496.8864    |  |
|                                                                     |                                  | <b>DAILY F</b>      | REI   | PORT                                                       |            |                         |                      |           |               |  |
| _                                                                   |                                  |                     | 7     |                                                            |            | <b>.</b>                |                      |           |               |  |
| Day: S                                                              | В М Т                            | W TH F S            |       | WEATHER                                                    | Clear      | Partly<br>Cloudy        | Overcast             | Rain      | Snow          |  |
| Date:                                                               |                                  | 27-Mar-09           | _     | TEMP L/H                                                   |            | 42/58                   |                      |           |               |  |
| REPORT No.                                                          |                                  | 109                 |       | HUMIDITY                                                   | Dry        | Moderate                | High                 |           |               |  |
| PAGE No.                                                            |                                  | 1                   |       | WIND                                                       | Calm       | Light                   | Moderate             | High      |               |  |
|                                                                     |                                  |                     |       | WIND DID                                                   | N          | Ē                       | S                    | W         |               |  |
| PREPARED BY: F.I                                                    | Robinso                          | r TITLE: Inspecto   | r     | WIND DIR                                                   | NE         | SE                      | SW                   | NW        |               |  |
| _                                                                   |                                  |                     | _     |                                                            |            |                         |                      |           |               |  |
| AVERAGE FIELD FOR                                                   | CE                               |                     |       |                                                            |            |                         |                      |           |               |  |
| Name of Contractor                                                  |                                  | Title               |       | Hours Worked                                               |            | Remarks                 |                      |           |               |  |
| EnviroTrac                                                          | Con                              | struction Manager   |       | 2x8 hrs                                                    |            | M.Rose, J.Szymanski     |                      |           |               |  |
| EnviroTrac                                                          | -                                | Operator            |       | 2x8 hrs                                                    |            | B.Byrnes, B.Gimbel      |                      |           |               |  |
| EnviroTrac                                                          | Technic                          |                     |       | 2x8 hrs                                                    |            | R.Maletta, K.Davies     |                      |           |               |  |
|                                                                     | +                                |                     |       |                                                            |            |                         |                      |           |               |  |
|                                                                     |                                  |                     |       |                                                            |            |                         |                      |           |               |  |
|                                                                     |                                  |                     |       |                                                            |            |                         |                      |           |               |  |
| EQUIPMENT AT THE S                                                  | SITE                             | I = Idle            | W     | = Working                                                  |            |                         |                      |           |               |  |
| 20" Storage Container - W                                           |                                  |                     |       |                                                            |            |                         |                      |           |               |  |
| Case CX130 Excavator - W                                            | ,                                |                     |       |                                                            |            |                         |                      |           |               |  |
| Case 621D Front End Loader - W<br>Daewoo 450 skidder - W            |                                  |                     |       |                                                            |            |                         |                      |           |               |  |
| Ducwoo 400 Shidaci VV                                               |                                  |                     |       |                                                            |            |                         |                      |           |               |  |
|                                                                     |                                  |                     |       |                                                            |            |                         |                      |           |               |  |
|                                                                     |                                  |                     |       |                                                            |            |                         |                      |           |               |  |
| HEALTH AND SAFETY                                                   | ,                                |                     |       |                                                            |            |                         |                      |           |               |  |
| Name                                                                | Time (From - To)                 |                     |       | Task/Level of PPE                                          |            |                         |                      |           |               |  |
|                                                                     |                                  |                     |       | All workers onsite were in modified level D-PPE (tyvek and |            |                         |                      |           | ooties)       |  |
| CONSTRUCTION ACT                                                    | IVITIE                           | S                   |       |                                                            |            |                         |                      |           |               |  |
| Site Representative: Frank                                          | Robin                            | son - CDM           |       |                                                            |            |                         |                      |           |               |  |
| Health and Safety Site Off                                          | icer: N                          | /A                  |       |                                                            |            |                         |                      |           |               |  |
|                                                                     | DE-                              | CODIDTION OF        | 10//  | DDI/ DEDEOF                                                | NACD A     | ND OBSE                 | VED                  |           |               |  |
|                                                                     | DE                               | SCRIPTION OF        | WC    | JKK PERFOR                                                 | MED A      | ND ORSEK                | KVED                 |           |               |  |
| 1-Tailgate H&S meeting performe<br>monitoring for dust and VOC's (2 |                                  |                     | rk d  | lay.                                                       |            |                         |                      |           | 2-Air         |  |
| 3-The foundation wall around sun the soil on the outside wall down  | •                                | •                   |       |                                                            | excavate   | ed around the           | foundation wall to u | indermine | the wall, and |  |
| 4-A small sinkhole developed, ~1 this area.                         | ' in diam                        | neter, above CP-8 o | due t | to the heavy equ                                           | ipment tra | affic in that are       | ea. A road plate has | been orde | ered to cover |  |
| 5-A cast iron sewer pipe was four                                   | nd while                         | excavating sump-1   | to t  | he west, pipe is                                           | heading to | o the SW.               |                      |           |               |  |

## SITE No. 1-52-029

| РНОТО         | DATE      | TIME | DESCRIPTION                                                 |  |  |
|---------------|-----------|------|-------------------------------------------------------------|--|--|
| 100_00229.jpg | 3/27/2009 | AM   | Sinkhole on top of CP-8                                     |  |  |
| 100_00233.jpg | 3/27/2009 | AM   | Cast iron sewer pipe found to the west of sump-1 heading SW |  |  |
| 100_00236.jpg | 3/27/2009 | AM   | Undermined foundation wall, NW corner of sump-1             |  |  |
| 100_00238.jpg | 3/27/2009 | AM   | Foundation wall partially demolished                        |  |  |
| 100_00239.jpg | 3/27/2009 | PM   | Foundation wall completely demolished                       |  |  |
| 100_00241.jpg | 3/27/2009 | PM   | Excavation at the end of the day, looking north             |  |  |
| 100_00243.jpg | 3/27/2009 | PM   | Excavation at the end of the day, overhead view looking SW  |  |  |

# PHOTOS 3/27/09

100\_00229.jpg - Sinkhole on top of CP-8

100\_00233.jpg - Cast iron sewer pipe found to the west of sump-1, heading SW

100\_00236.jpg - Undermined foundation wall, NW corner of sump-1.

100\_00238.jpg - Foundation wall partially demolished.