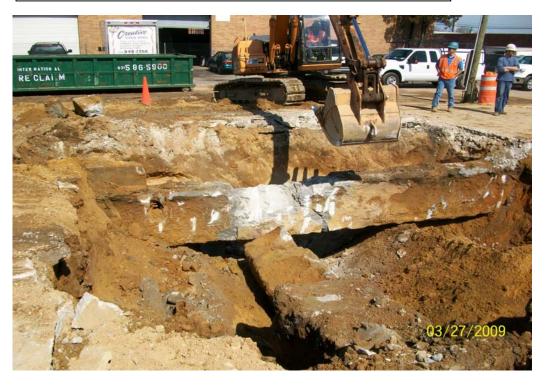

## SITE No. 1-52-029

| РНОТО         | DATE      | TIME | DESCRIPTION                                                 |  |  |
|---------------|-----------|------|-------------------------------------------------------------|--|--|
| 100_00229.jpg | 3/27/2009 | AM   | Sinkhole on top of CP-8                                     |  |  |
| 100_00233.jpg | 3/27/2009 | AM   | Cast iron sewer pipe found to the west of sump-1 heading SW |  |  |
| 100_00236.jpg | 3/27/2009 | AM   | Undermined foundation wall, NW corner of sump-1             |  |  |
| 100_00238.jpg | 3/27/2009 | AM   | Foundation wall partially demolished                        |  |  |
| 100_00239.jpg | 3/27/2009 | PM   | Foundation wall completely demolished                       |  |  |
| 100_00241.jpg | 3/27/2009 | PM   | Excavation at the end of the day, looking north             |  |  |
| 100_00243.jpg | 3/27/2009 | PM   | Excavation at the end of the day, overhead view looking SW  |  |  |

100\_00239.jpg - Foundation wall completely demolished.

100\_00241.jpg - Excavation at the end of the day, looking north.

100\_00243.jpg - Excavation at the end of the day, overhead view looking SW