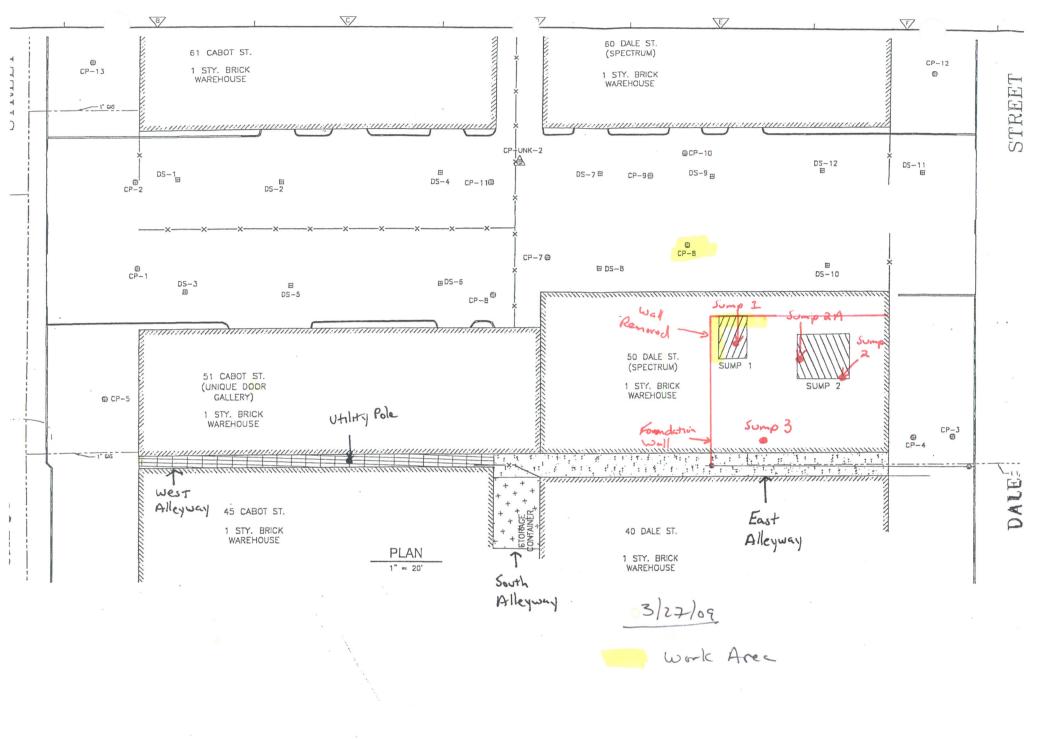

| Proiect: S                                                          | pectrum                          | Finishing - Remed   | ial A | ction                                                      |            |                         |                      |           | CDM           |  |
|---------------------------------------------------------------------|----------------------------------|---------------------|-------|------------------------------------------------------------|------------|-------------------------|----------------------|-----------|---------------|--|
|                                                                     |                                  | c Environmental Se  |       |                                                            |            | 100 Crossways Park Wes  |                      |           |               |  |
|                                                                     | D No: D-006956 Site No. 1-52-029 |                     |       |                                                            |            |                         |                      | -         | , NY 11797    |  |
| CDM Project Manager: Jo                                             |                                  |                     |       |                                                            |            | Telephone: 516.496.8400 |                      |           |               |  |
| <u></u>                                                             |                                  |                     |       |                                                            |            |                         | 1 2.3                |           | 6.496.8864    |  |
|                                                                     |                                  | <b>DAILY F</b>      | REI   | PORT                                                       |            |                         |                      |           |               |  |
| _                                                                   |                                  |                     | 7     |                                                            |            | <b>.</b>                |                      |           |               |  |
| Day: S                                                              | В М Т                            | W TH F S            |       | WEATHER                                                    | Clear      | Partly<br>Cloudy        | Overcast             | Rain      | Snow          |  |
| Date:                                                               |                                  | 27-Mar-09           | _     | TEMP L/H                                                   |            | 42/58                   |                      |           |               |  |
| REPORT No.                                                          |                                  | 109                 |       | HUMIDITY                                                   | Dry        | Moderate                | High                 |           |               |  |
| PAGE No.                                                            |                                  | 1                   |       | WIND                                                       | Calm       | Light                   | Moderate             | High      |               |  |
|                                                                     |                                  |                     |       | WIND DID                                                   | N          | Ē                       | S                    | W         |               |  |
| PREPARED BY: F.I                                                    | Robinso                          | r TITLE: Inspecto   | r     | WIND DIR                                                   | NE         | SE                      | SW                   | NW        |               |  |
| _                                                                   |                                  |                     | _     |                                                            |            |                         |                      |           |               |  |
| AVERAGE FIELD FOR                                                   | CE                               |                     |       |                                                            |            |                         |                      |           |               |  |
| Name of Contractor                                                  |                                  | Title               |       | Hours Worked                                               |            | Remarks                 |                      |           |               |  |
| EnviroTrac                                                          | Con                              | struction Manager   |       | 2x8 hrs                                                    |            | M.Rose, J.Szymanski     |                      |           |               |  |
| EnviroTrac                                                          | -                                | Operator            |       | 2x8 hrs                                                    |            | B.Byrnes, B.Gimbel      |                      |           |               |  |
| EnviroTrac                                                          | Technic                          |                     |       | 2x8 hrs                                                    |            | R.Maletta, K.Davies     |                      |           |               |  |
|                                                                     | +                                |                     |       |                                                            |            |                         |                      |           |               |  |
|                                                                     |                                  |                     |       |                                                            |            |                         |                      |           |               |  |
|                                                                     |                                  |                     |       |                                                            |            |                         |                      |           |               |  |
| EQUIPMENT AT THE S                                                  | SITE                             | I = Idle            | W     | = Working                                                  |            |                         |                      |           |               |  |
| 20" Storage Container - W                                           |                                  |                     |       |                                                            |            |                         |                      |           |               |  |
| Case CX130 Excavator - W                                            | ,                                |                     |       |                                                            |            |                         |                      |           |               |  |
| Case 621D Front End Loader - W<br>Daewoo 450 skidder - W            |                                  |                     |       |                                                            |            |                         |                      |           |               |  |
| Ducwoo 400 Shidaci VV                                               |                                  |                     |       |                                                            |            |                         |                      |           |               |  |
|                                                                     |                                  |                     |       |                                                            |            |                         |                      |           |               |  |
|                                                                     |                                  |                     |       |                                                            |            |                         |                      |           |               |  |
| HEALTH AND SAFETY                                                   | ,                                |                     |       |                                                            |            |                         |                      |           |               |  |
| Name                                                                | Time (From - To)                 |                     |       | Task/Level of PPE                                          |            |                         |                      |           |               |  |
|                                                                     |                                  |                     |       | All workers onsite were in modified level D-PPE (tyvek and |            |                         |                      |           | ooties)       |  |
| CONSTRUCTION ACT                                                    | IVITIE                           | S                   |       |                                                            |            |                         |                      |           |               |  |
| Site Representative: Frank                                          | Robin                            | son - CDM           |       |                                                            |            |                         |                      |           |               |  |
| Health and Safety Site Off                                          | icer: N                          | /A                  |       |                                                            |            |                         |                      |           |               |  |
|                                                                     | DE-                              | CODIDTION OF        | 10//  | DDI/ DEDEOF                                                | NACD A     | ND OBSE                 | VED                  |           |               |  |
|                                                                     | DE                               | SCRIPTION OF        | WC    | JKK PERFOR                                                 | MED A      | ND ORSEK                | KVED                 |           |               |  |
| 1-Tailgate H&S meeting performe<br>monitoring for dust and VOC's (2 |                                  |                     | rk d  | lay.                                                       |            |                         |                      |           | 2-Air         |  |
| 3-The foundation wall around sun the soil on the outside wall down  | •                                | •                   |       |                                                            | excavate   | ed around the           | foundation wall to u | indermine | the wall, and |  |
| 4-A small sinkhole developed, ~1 this area.                         | ' in diam                        | neter, above CP-8 o | due t | to the heavy equ                                           | ipment tra | affic in that are       | ea. A road plate has | been orde | ered to cover |  |
| 5-A cast iron sewer pipe was four                                   | nd while                         | excavating sump-1   | to t  | he west, pipe is                                           | heading to | o the SW.               |                      |           |               |  |