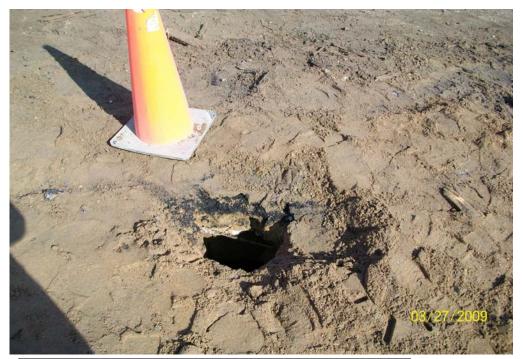

| Proiect: S                                                          | pectrum                          | Finishing - Remed   | ial A | ction                                                      |            |                         |                      |           | CDM           |  |
|---------------------------------------------------------------------|----------------------------------|---------------------|-------|------------------------------------------------------------|------------|-------------------------|----------------------|-----------|---------------|--|
|                                                                     |                                  | c Environmental Se  |       |                                                            |            | 100 Crossways Park Wes  |                      |           |               |  |
|                                                                     | D No: D-006956 Site No. 1-52-029 |                     |       |                                                            |            |                         |                      | -         | , NY 11797    |  |
| CDM Project Manager: Jo                                             |                                  |                     |       |                                                            |            | Telephone: 516.496.8400 |                      |           |               |  |
| <u></u>                                                             |                                  |                     |       |                                                            |            |                         | 1 2.3                |           | 6.496.8864    |  |
|                                                                     |                                  | <b>DAILY F</b>      | REI   | PORT                                                       |            |                         |                      |           |               |  |
| _                                                                   |                                  |                     | 7     |                                                            |            | <b>.</b>                |                      |           |               |  |
| Day: S                                                              | В М Т                            | W TH F S            |       | WEATHER                                                    | Clear      | Partly<br>Cloudy        | Overcast             | Rain      | Snow          |  |
| Date:                                                               |                                  | 27-Mar-09           | _     | TEMP L/H                                                   |            | 42/58                   |                      |           |               |  |
| REPORT No.                                                          |                                  | 109                 |       | HUMIDITY                                                   | Dry        | Moderate                | High                 |           |               |  |
| PAGE No.                                                            |                                  | 1                   |       | WIND                                                       | Calm       | Light                   | Moderate             | High      |               |  |
|                                                                     |                                  |                     |       | WIND DID                                                   | N          | Ē                       | S                    | W         |               |  |
| PREPARED BY: F.I                                                    | Robinso                          | r TITLE: Inspecto   | r     | WIND DIR                                                   | NE         | SE                      | SW                   | NW        |               |  |
| _                                                                   |                                  |                     | _     |                                                            |            |                         |                      |           |               |  |
| AVERAGE FIELD FOR                                                   | CE                               |                     |       |                                                            |            |                         |                      |           |               |  |
| Name of Contractor                                                  |                                  | Title               |       | Hours Worked                                               |            | Remarks                 |                      |           |               |  |
| EnviroTrac                                                          | Con                              | struction Manager   |       | 2x8 hrs                                                    |            | M.Rose, J.Szymanski     |                      |           |               |  |
| EnviroTrac                                                          | -                                | Operator            |       | 2x8 hrs                                                    |            | B.Byrnes, B.Gimbel      |                      |           |               |  |
| EnviroTrac                                                          | Technic                          |                     |       | 2x8 hrs                                                    |            | R.Maletta, K.Davies     |                      |           |               |  |
|                                                                     | +                                |                     |       |                                                            |            |                         |                      |           |               |  |
|                                                                     |                                  |                     |       |                                                            |            |                         |                      |           |               |  |
|                                                                     |                                  |                     |       |                                                            |            |                         |                      |           |               |  |
| EQUIPMENT AT THE S                                                  | SITE                             | I = Idle            | W     | = Working                                                  |            |                         |                      |           |               |  |
| 20" Storage Container - W                                           |                                  |                     |       |                                                            |            |                         |                      |           |               |  |
| Case CX130 Excavator - W                                            | ,                                |                     |       |                                                            |            |                         |                      |           |               |  |
| Case 621D Front End Loader - W<br>Daewoo 450 skidder - W            |                                  |                     |       |                                                            |            |                         |                      |           |               |  |
| Ducwoo 400 Shidaci VV                                               |                                  |                     |       |                                                            |            |                         |                      |           |               |  |
|                                                                     |                                  |                     |       |                                                            |            |                         |                      |           |               |  |
|                                                                     |                                  |                     |       |                                                            |            |                         |                      |           |               |  |
| HEALTH AND SAFETY                                                   | ,                                |                     |       |                                                            |            |                         |                      |           |               |  |
| Name                                                                | Time (From - To)                 |                     |       | Task/Level of PPE                                          |            |                         |                      |           |               |  |
|                                                                     |                                  |                     |       | All workers onsite were in modified level D-PPE (tyvek and |            |                         |                      |           | ooties)       |  |
| CONSTRUCTION ACT                                                    | IVITIE                           | S                   |       |                                                            |            |                         |                      |           |               |  |
| Site Representative: Frank                                          | Robin                            | son - CDM           |       |                                                            |            |                         |                      |           |               |  |
| Health and Safety Site Off                                          | icer: N                          | /A                  |       |                                                            |            |                         |                      |           |               |  |
|                                                                     | DE-                              | CODIDTION OF        | 10//  | DDI/ DEDEOF                                                | NACD A     | ND OBSE                 | VED                  |           |               |  |
|                                                                     | DE                               | SCRIPTION OF        | WC    | JKK PERFOR                                                 | MED A      | ND ORSEK                | KVED                 |           |               |  |
| 1-Tailgate H&S meeting performe<br>monitoring for dust and VOC's (2 |                                  |                     | rk d  | lay.                                                       |            |                         |                      |           | 2-Air         |  |
| 3-The foundation wall around sun the soil on the outside wall down  | •                                | •                   |       |                                                            | excavate   | ed around the           | foundation wall to u | indermine | the wall, and |  |
| 4-A small sinkhole developed, ~1 this area.                         | ' in diam                        | neter, above CP-8 o | due t | to the heavy equ                                           | ipment tra | affic in that are       | ea. A road plate has | been orde | ered to cover |  |
| 5-A cast iron sewer pipe was four                                   | nd while                         | excavating sump-1   | to t  | he west, pipe is                                           | heading to | o the SW.               |                      |           |               |  |

## SITE No. 1-52-029

| РНОТО         | DATE      | TIME | DESCRIPTION                                                 |  |  |
|---------------|-----------|------|-------------------------------------------------------------|--|--|
| 100_00229.jpg | 3/27/2009 | AM   | Sinkhole on top of CP-8                                     |  |  |
| 100_00233.jpg | 3/27/2009 | AM   | Cast iron sewer pipe found to the west of sump-1 heading SW |  |  |
| 100_00236.jpg | 3/27/2009 | AM   | Undermined foundation wall, NW corner of sump-1             |  |  |
| 100_00238.jpg | 3/27/2009 | AM   | Foundation wall partially demolished                        |  |  |
| 100_00239.jpg | 3/27/2009 | PM   | Foundation wall completely demolished                       |  |  |
| 100_00241.jpg | 3/27/2009 | PM   | Excavation at the end of the day, looking north             |  |  |
| 100_00243.jpg | 3/27/2009 | PM   | Excavation at the end of the day, overhead view looking SW  |  |  |

# PHOTOS 3/27/09

100\_00229.jpg - Sinkhole on top of CP-8

100\_00233.jpg - Cast iron sewer pipe found to the west of sump-1, heading SW

100\_00236.jpg - Undermined foundation wall, NW corner of sump-1.

100\_00238.jpg - Foundation wall partially demolished.