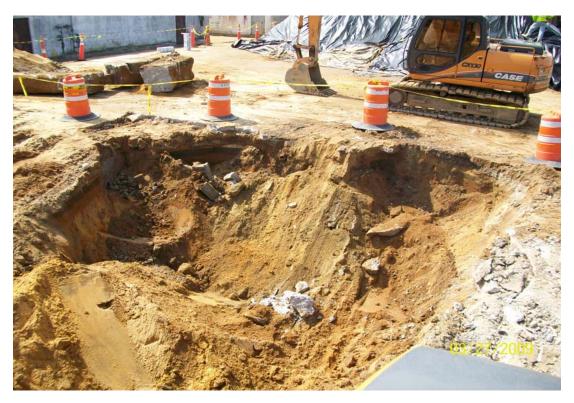

100\_00239.jpg - Foundation wall completely demolished.

100\_00241.jpg - Excavation at the end of the day, looking north.

100\_00243.jpg - Excavation at the end of the day, overhead view looking SW