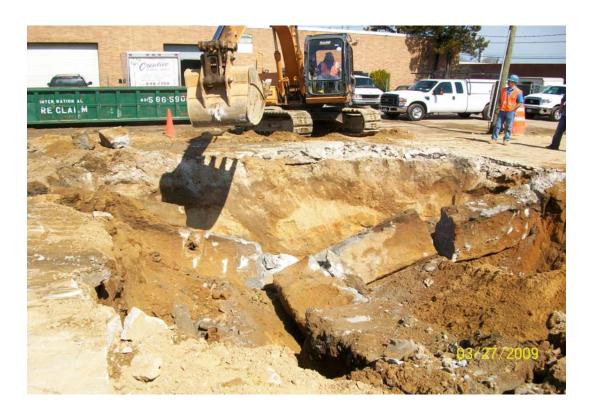

# PHOTOS 3/27/09

100\_00229.jpg - Sinkhole on top of CP-8

100\_00233.jpg - Cast iron sewer pipe found to the west of sump-1, heading SW

100\_00236.jpg - Undermined foundation wall, NW corner of sump-1.

100\_00238.jpg - Foundation wall partially demolished.

100\_00239.jpg - Foundation wall completely demolished.

100\_00241.jpg - Excavation at the end of the day, looking north.

100\_00243.jpg - Excavation at the end of the day, overhead view looking SW