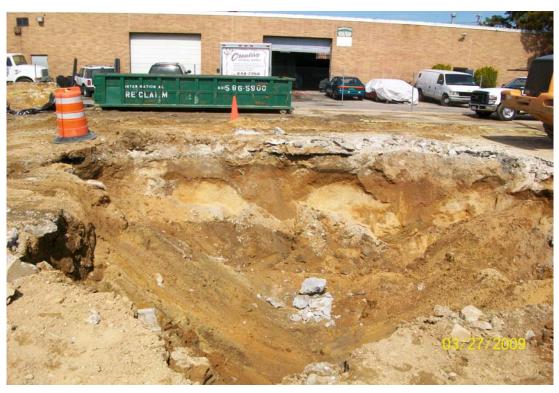

# PHOTOS 3/27/09

100\_00229.jpg - Sinkhole on top of CP-8

100\_00233.jpg - Cast iron sewer pipe found to the west of sump-1, heading SW

100\_00236.jpg - Undermined foundation wall, NW corner of sump-1.

100\_00238.jpg - Foundation wall partially demolished.

100\_00239.jpg - Foundation wall completely demolished.

100\_00241.jpg - Excavation at the end of the day, looking north.

100\_00243.jpg - Excavation at the end of the day, overhead view looking SW