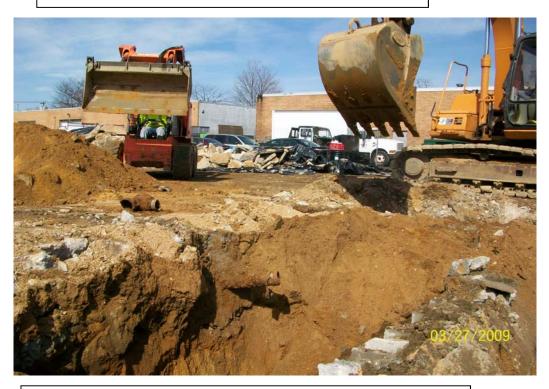

| Proiect: S                                                          | pectrum                          | Finishing - Remed   | ial A | ction                                                      |            |                         |                      |           | CDM           |  |
|---------------------------------------------------------------------|----------------------------------|---------------------|-------|------------------------------------------------------------|------------|-------------------------|----------------------|-----------|---------------|--|
|                                                                     |                                  | c Environmental Se  |       |                                                            |            | 100 Crossways Park Wes  |                      |           |               |  |
|                                                                     | D No: D-006956 Site No. 1-52-029 |                     |       |                                                            |            |                         |                      | -         | , NY 11797    |  |
| CDM Project Manager: Jo                                             |                                  |                     |       |                                                            |            | Telephone: 516.496.8400 |                      |           |               |  |
| <u></u>                                                             |                                  |                     |       |                                                            |            |                         | 1 2.3                |           | 6.496.8864    |  |
|                                                                     |                                  | <b>DAILY F</b>      | REI   | PORT                                                       |            |                         |                      |           |               |  |
| _                                                                   |                                  |                     | 7     |                                                            |            | <b>.</b>                |                      |           |               |  |
| Day: S                                                              | В М Т                            | W TH F S            |       | WEATHER                                                    | Clear      | Partly<br>Cloudy        | Overcast             | Rain      | Snow          |  |
| Date:                                                               |                                  | 27-Mar-09           | _     | TEMP L/H                                                   |            | 42/58                   |                      |           |               |  |
| REPORT No.                                                          |                                  | 109                 |       | HUMIDITY                                                   | Dry        | Moderate                | High                 |           |               |  |
| PAGE No.                                                            |                                  | 1                   |       | WIND                                                       | Calm       | Light                   | Moderate             | High      |               |  |
|                                                                     |                                  |                     |       | WIND DID                                                   | N          | Ē                       | S                    | W         |               |  |
| PREPARED BY: F.I                                                    | Robinso                          | r TITLE: Inspecto   | r     | WIND DIR                                                   | NE         | SE                      | SW                   | NW        |               |  |
| _                                                                   |                                  |                     | _     |                                                            |            |                         |                      |           |               |  |
| AVERAGE FIELD FOR                                                   | CE                               |                     |       |                                                            |            |                         |                      |           |               |  |
| Name of Contractor                                                  |                                  | Title               |       | Hours Worked                                               |            | Remarks                 |                      |           |               |  |
| EnviroTrac                                                          | Con                              | struction Manager   |       | 2x8 hrs                                                    |            | M.Rose, J.Szymanski     |                      |           |               |  |
| EnviroTrac                                                          | -                                | Operator            |       | 2x8 hrs                                                    |            | B.Byrnes, B.Gimbel      |                      |           |               |  |
| EnviroTrac                                                          | Technic                          |                     |       | 2x8 hrs                                                    |            | R.Maletta, K.Davies     |                      |           |               |  |
|                                                                     | +                                |                     |       |                                                            |            |                         |                      |           |               |  |
|                                                                     |                                  |                     |       |                                                            |            |                         |                      |           |               |  |
|                                                                     |                                  |                     |       |                                                            |            |                         |                      |           |               |  |
| EQUIPMENT AT THE S                                                  | SITE                             | I = Idle            | W     | = Working                                                  |            |                         |                      |           |               |  |
| 20" Storage Container - W                                           |                                  |                     |       |                                                            |            |                         |                      |           |               |  |
| Case CX130 Excavator - W                                            | ,                                |                     |       |                                                            |            |                         |                      |           |               |  |
| Case 621D Front End Loader - W<br>Daewoo 450 skidder - W            |                                  |                     |       |                                                            |            |                         |                      |           |               |  |
| Ducwoo 400 Shidaci VV                                               |                                  |                     |       |                                                            |            |                         |                      |           |               |  |
|                                                                     |                                  |                     |       |                                                            |            |                         |                      |           |               |  |
|                                                                     |                                  |                     |       |                                                            |            |                         |                      |           |               |  |
| HEALTH AND SAFETY                                                   | ,                                |                     |       |                                                            |            |                         |                      |           |               |  |
| Name                                                                | Time (From - To)                 |                     |       | Task/Level of PPE                                          |            |                         |                      |           |               |  |
|                                                                     |                                  |                     |       | All workers onsite were in modified level D-PPE (tyvek and |            |                         |                      |           | ooties)       |  |
| CONSTRUCTION ACT                                                    | IVITIE                           | S                   |       |                                                            |            |                         |                      |           |               |  |
| Site Representative: Frank                                          | Robin                            | son - CDM           |       |                                                            |            |                         |                      |           |               |  |
| Health and Safety Site Off                                          | icer: N                          | /A                  |       |                                                            |            |                         |                      |           |               |  |
|                                                                     | DE-                              | CODIDTION OF        | 10//  | DDI/ DEDEOF                                                | NACD A     | ND OBSE                 | VED                  |           |               |  |
|                                                                     | DE                               | SCRIPTION OF        | WC    | JKK PERFOR                                                 | MED A      | ND ORSEK                | KVED                 |           |               |  |
| 1-Tailgate H&S meeting performe<br>monitoring for dust and VOC's (2 |                                  |                     | rk d  | lay.                                                       |            |                         |                      |           | 2-Air         |  |
| 3-The foundation wall around sun the soil on the outside wall down  | •                                | •                   |       |                                                            | excavate   | ed around the           | foundation wall to u | indermine | the wall, and |  |
| 4-A small sinkhole developed, ~1 this area.                         | ' in diam                        | neter, above CP-8 o | due t | to the heavy equ                                           | ipment tra | affic in that are       | ea. A road plate has | been orde | ered to cover |  |
| 5-A cast iron sewer pipe was four                                   | nd while                         | excavating sump-1   | to t  | he west, pipe is                                           | heading to | o the SW.               |                      |           |               |  |

## SITE No. 1-52-029

| РНОТО         | DATE      | TIME | DESCRIPTION                                                 |  |  |
|---------------|-----------|------|-------------------------------------------------------------|--|--|
| 100_00229.jpg | 3/27/2009 | AM   | Sinkhole on top of CP-8                                     |  |  |
| 100_00233.jpg | 3/27/2009 | AM   | Cast iron sewer pipe found to the west of sump-1 heading SW |  |  |
| 100_00236.jpg | 3/27/2009 | AM   | Undermined foundation wall, NW corner of sump-1             |  |  |
| 100_00238.jpg | 3/27/2009 | AM   | Foundation wall partially demolished                        |  |  |
| 100_00239.jpg | 3/27/2009 | PM   | Foundation wall completely demolished                       |  |  |
| 100_00241.jpg | 3/27/2009 | PM   | Excavation at the end of the day, looking north             |  |  |
| 100_00243.jpg | 3/27/2009 | PM   | Excavation at the end of the day, overhead view looking SW  |  |  |

# PHOTOS 3/27/09

100\_00229.jpg - Sinkhole on top of CP-8

100\_00233.jpg - Cast iron sewer pipe found to the west of sump-1, heading SW

100\_00236.jpg - Undermined foundation wall, NW corner of sump-1.

100\_00238.jpg - Foundation wall partially demolished.