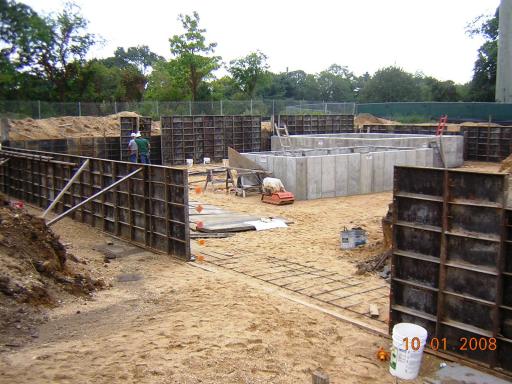

## WORK ACCOMPLISHED DURING THE PERIOD OF AUGUST 23 THRU SEPT 26, 2008:

- Building subcontractor maintained the E&S controls for access road and building earthwork. Installed forms, set steel, and poured concrete for building sump bottom and walls and base of building piers. Set anchor bolts to cast in place for air stripper sump pedestal. Continued backfilling and compacting around the air stripper sump and building sump. Installed forms and set steel in preparation for concrete pour of columns of building piers and grade beam.
- Electrical subcontractor issued technical submittals, worked with LIPA to provide electric to two on-site trailers, set sleeves in concrete forms for future conduit installation and began installation of building grounding ring.
- Mechanical subcontractor issued technical submittals including mechanical shop drawings, ordered HDPE pipe, and mobilized equipment for process trench excavation.
- Coordinate with vendors on the delivery of treatment equipment. Received three (3) vapor phase treatment vessels on September 17, 2008 and all the vapor treatment media on September 29, 2008.
- Complete and submit application with updated single line diagram and electrical load requirements to LIPA for permanent electric to building.

## WORK PLANNED DURING THE PERIOD OF SEPTEMBER 27 THRU OCTBOBER 24, 2008:

- Building subcontractor constructs building piers, grade beam, and floor.
- Electrical subcontractor completes installation of building grounding ring, electrical conduits in building subgrade for various motors and panel, begin installation of required conduits in process system trench and install necessary sleeves in building floor prior to pour

Contract Task Order No. 96 Bethpage, NY Page 2

• Mechanical subcontractor continues technical submittal process, begins trench excavation and installation of process piping, and installs necessary sleeves in building floor prior to pour.