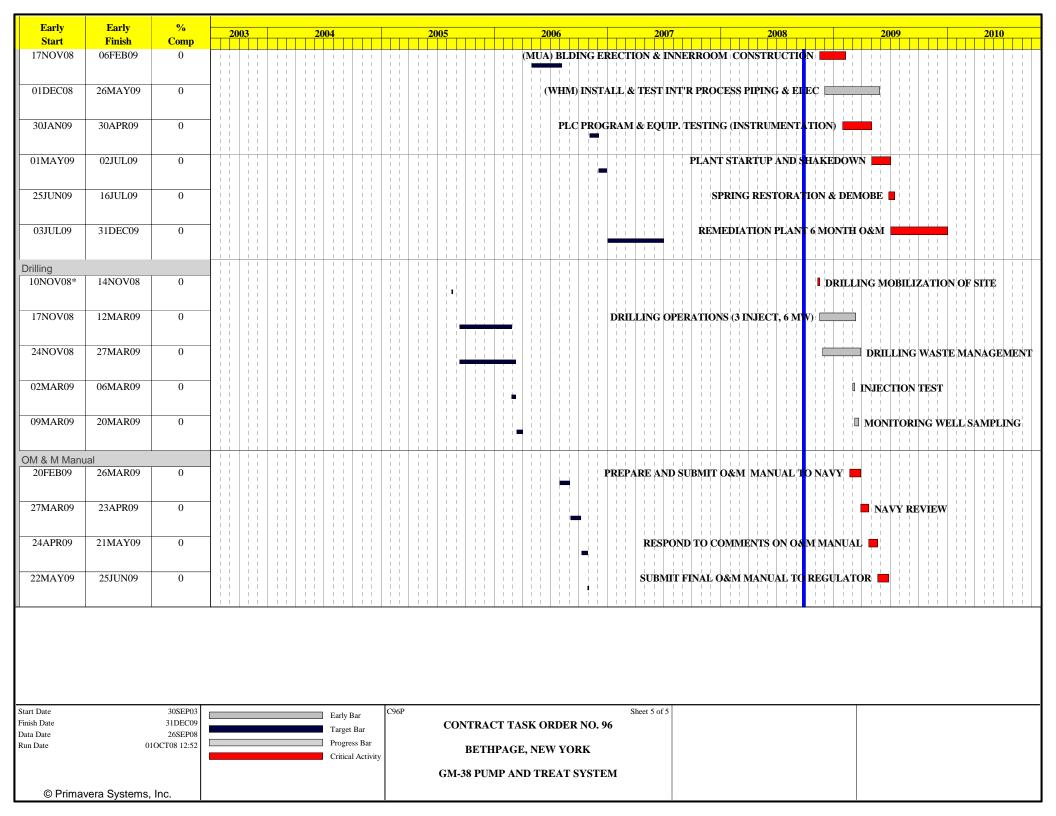

## TASKS REMAINING:

- Continue to complete and issue RFPs for bid to eventually issue subcontracts and purchase orders.
- Complete Phase 2 Full Construction of the Groundwater Remedial system.
- Start-up, testing, and shakedown of the treatment plant.
- Perform six months operation and maintenance of the treatment system.