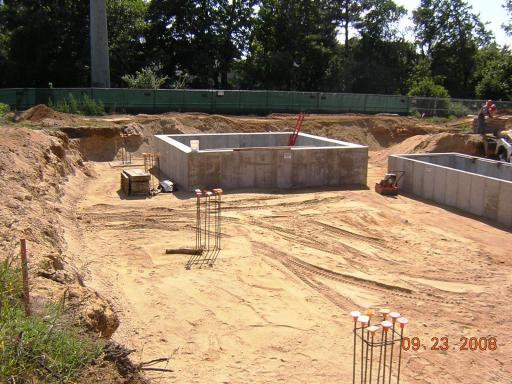

## WORK ACCOMPLISHED DURING THE PERIOD OF AUGUST 23 THRU SEPT 26, 2008:

- Building subcontractor maintained the E&S controls for access road and building earthwork. Installed forms, set steel, and poured concrete for building sump bottom and walls and base of building piers. Set anchor bolts to cast in place for air stripper sump pedestal. Continued backfilling and compacting around the air stripper sump and building sump. Installed forms and set steel in preparation for concrete pour of columns of building piers and grade beam.
- Electrical subcontractor issued technical submittals, worked with LIPA to provide electric to two on-site trailers, set sleeves in concrete forms for future conduit installation and began installation of building grounding ring.
- Mechanical subcontractor issued technical submittals including mechanical shop drawings, ordered HDPE pipe, and mobilized equipment for process trench excavation.
- Coordinate with vendors on the delivery of treatment equipment. Received three (3) vapor phase treatment vessels on September 17, 2008 and all the vapor treatment media on September 29, 2008.
- Complete and submit application with updated single line diagram and electrical load requirements to LIPA for permanent electric to building.

## WORK PLANNED DURING THE PERIOD OF SEPTEMBER 27 THRU OCTBOBER 24, 2008:

- Building subcontractor constructs building piers, grade beam, and floor.
- Electrical subcontractor completes installation of building grounding ring, electrical conduits in building subgrade for various motors and panel, begin installation of required conduits in process system trench and install necessary sleeves in building floor prior to pour

Contract Task Order No. 96 Bethpage, NY Page 2

• Mechanical subcontractor continues technical submittal process, begins trench excavation and installation of process piping, and installs necessary sleeves in building floor prior to pour.