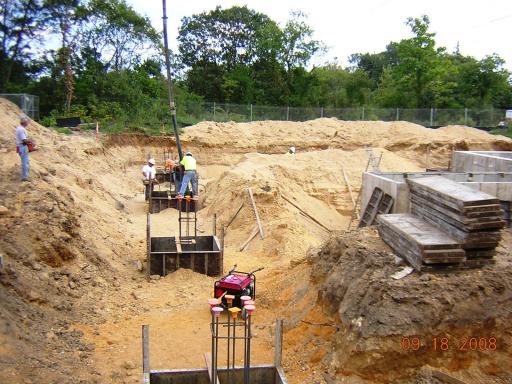

## WORK ACCOMPLISHED DURING THE PERIOD OF AUGUST 23 THRU SEPT 26, 2008:

- Building subcontractor maintained the E&S controls for access road and building earthwork. Installed forms, set steel, and poured concrete for building sump bottom and walls and base of building piers. Set anchor bolts to cast in place for air stripper sump pedestal. Continued backfilling and compacting around the air stripper sump and building sump. Installed forms and set steel in preparation for concrete pour of columns of building piers and grade beam.
- Electrical subcontractor issued technical submittals, worked with LIPA to provide electric to two on-site trailers, set sleeves in concrete forms for future conduit installation and began installation of building grounding ring.
- Mechanical subcontractor issued technical submittals including mechanical shop drawings, ordered HDPE pipe, and mobilized equipment for process trench excavation.
- Coordinate with vendors on the delivery of treatment equipment. Received three (3) vapor phase treatment vessels on September 17, 2008 and all the vapor treatment media on September 29, 2008.
- Complete and submit application with updated single line diagram and electrical load requirements to LIPA for permanent electric to building.

## WORK PLANNED DURING THE PERIOD OF SEPTEMBER 27 THRU OCTBOBER 24, 2008:

- Building subcontractor constructs building piers, grade beam, and floor.
- Electrical subcontractor completes installation of building grounding ring, electrical conduits in building subgrade for various motors and panel, begin installation of required conduits in process system trench and install necessary sleeves in building floor prior to pour

Contract Task Order No. 96 Bethpage, NY Page 2

• Mechanical subcontractor continues technical submittal process, begins trench excavation and installation of process piping, and installs necessary sleeves in building floor prior to pour.