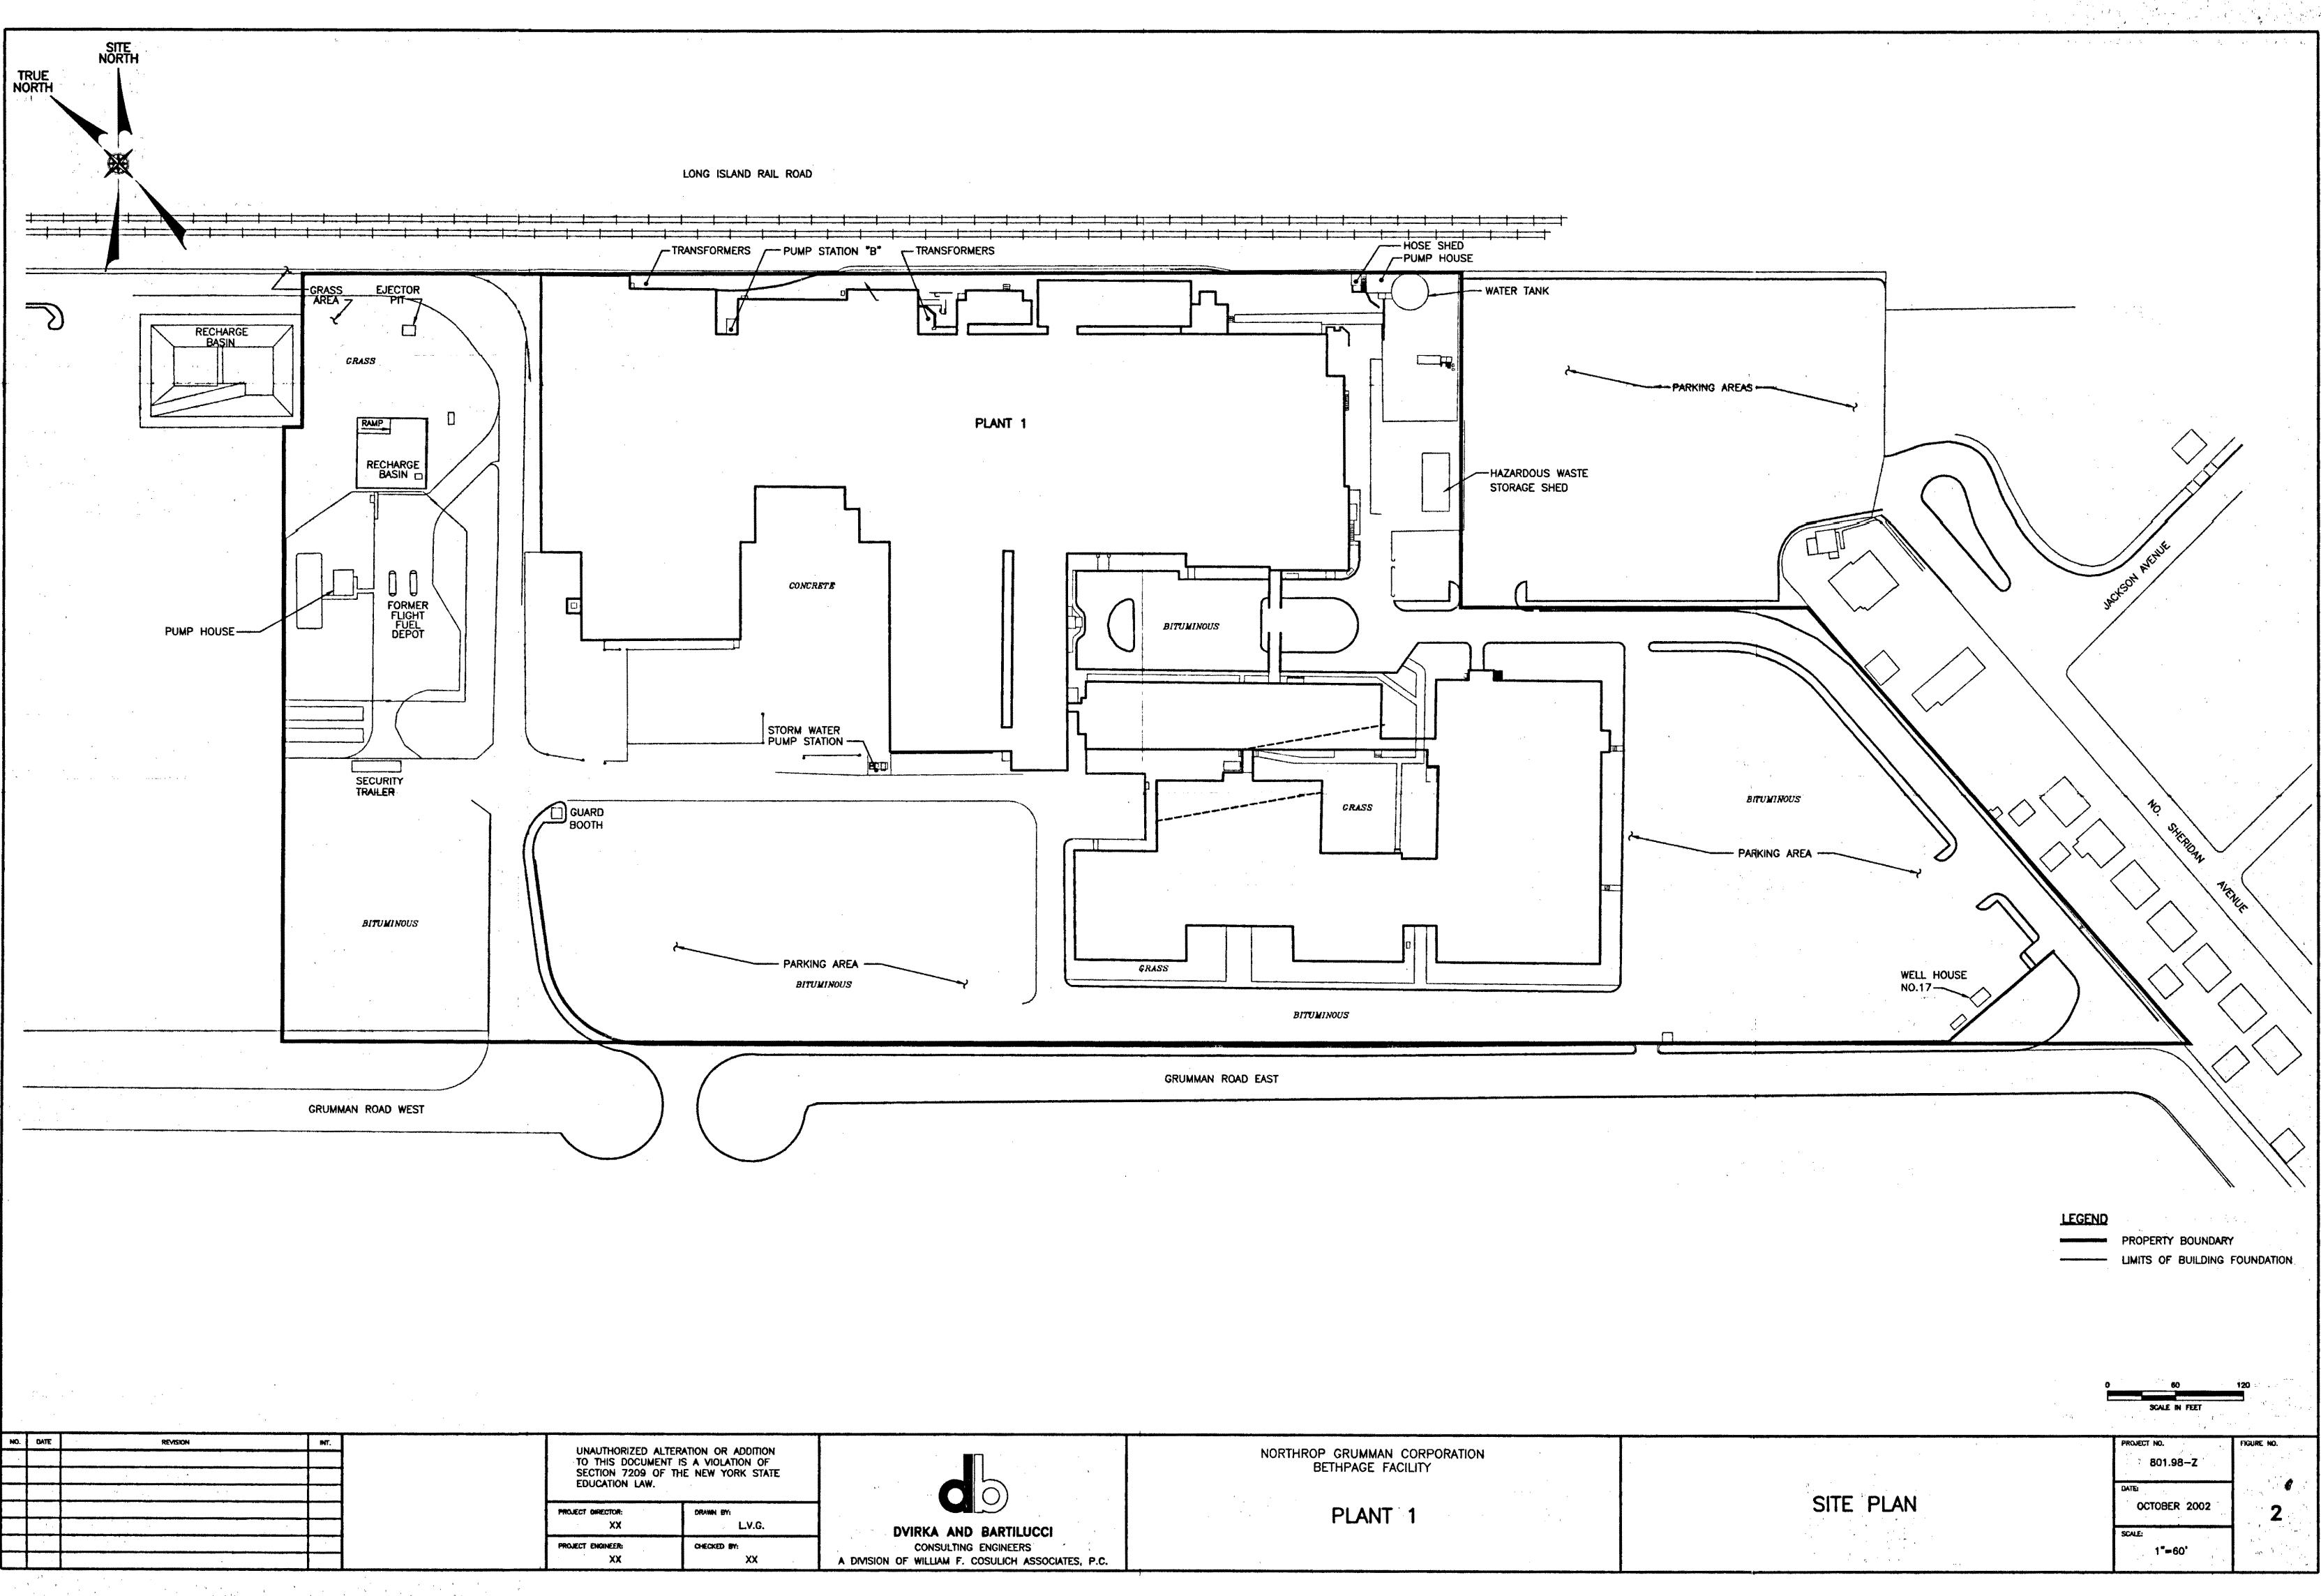

### Introduction

Northrop Grumman Corporation is planning to deactivate and sell the Plant 1 facility as part of its overall Bethpage consolidation program. As previously implemented for other properties at the Bethpage facility, NGC has conducted several Environmental Site Assessments and remediation programs to facilitate the transfer of the property. A site location map of the Plant 1 facility located in Bethpage, New York, is presented as **Attachment 1**. Similarly, a site plan of Plant 1 is provided as **Attachment 2**.

# ATTACHMENT 2

NO. DATE

|   | - |         |
|---|---|---------|
|   |   |         |
|   | ¥ |         |
| Ι |   | <i></i> |
| Г |   |         |