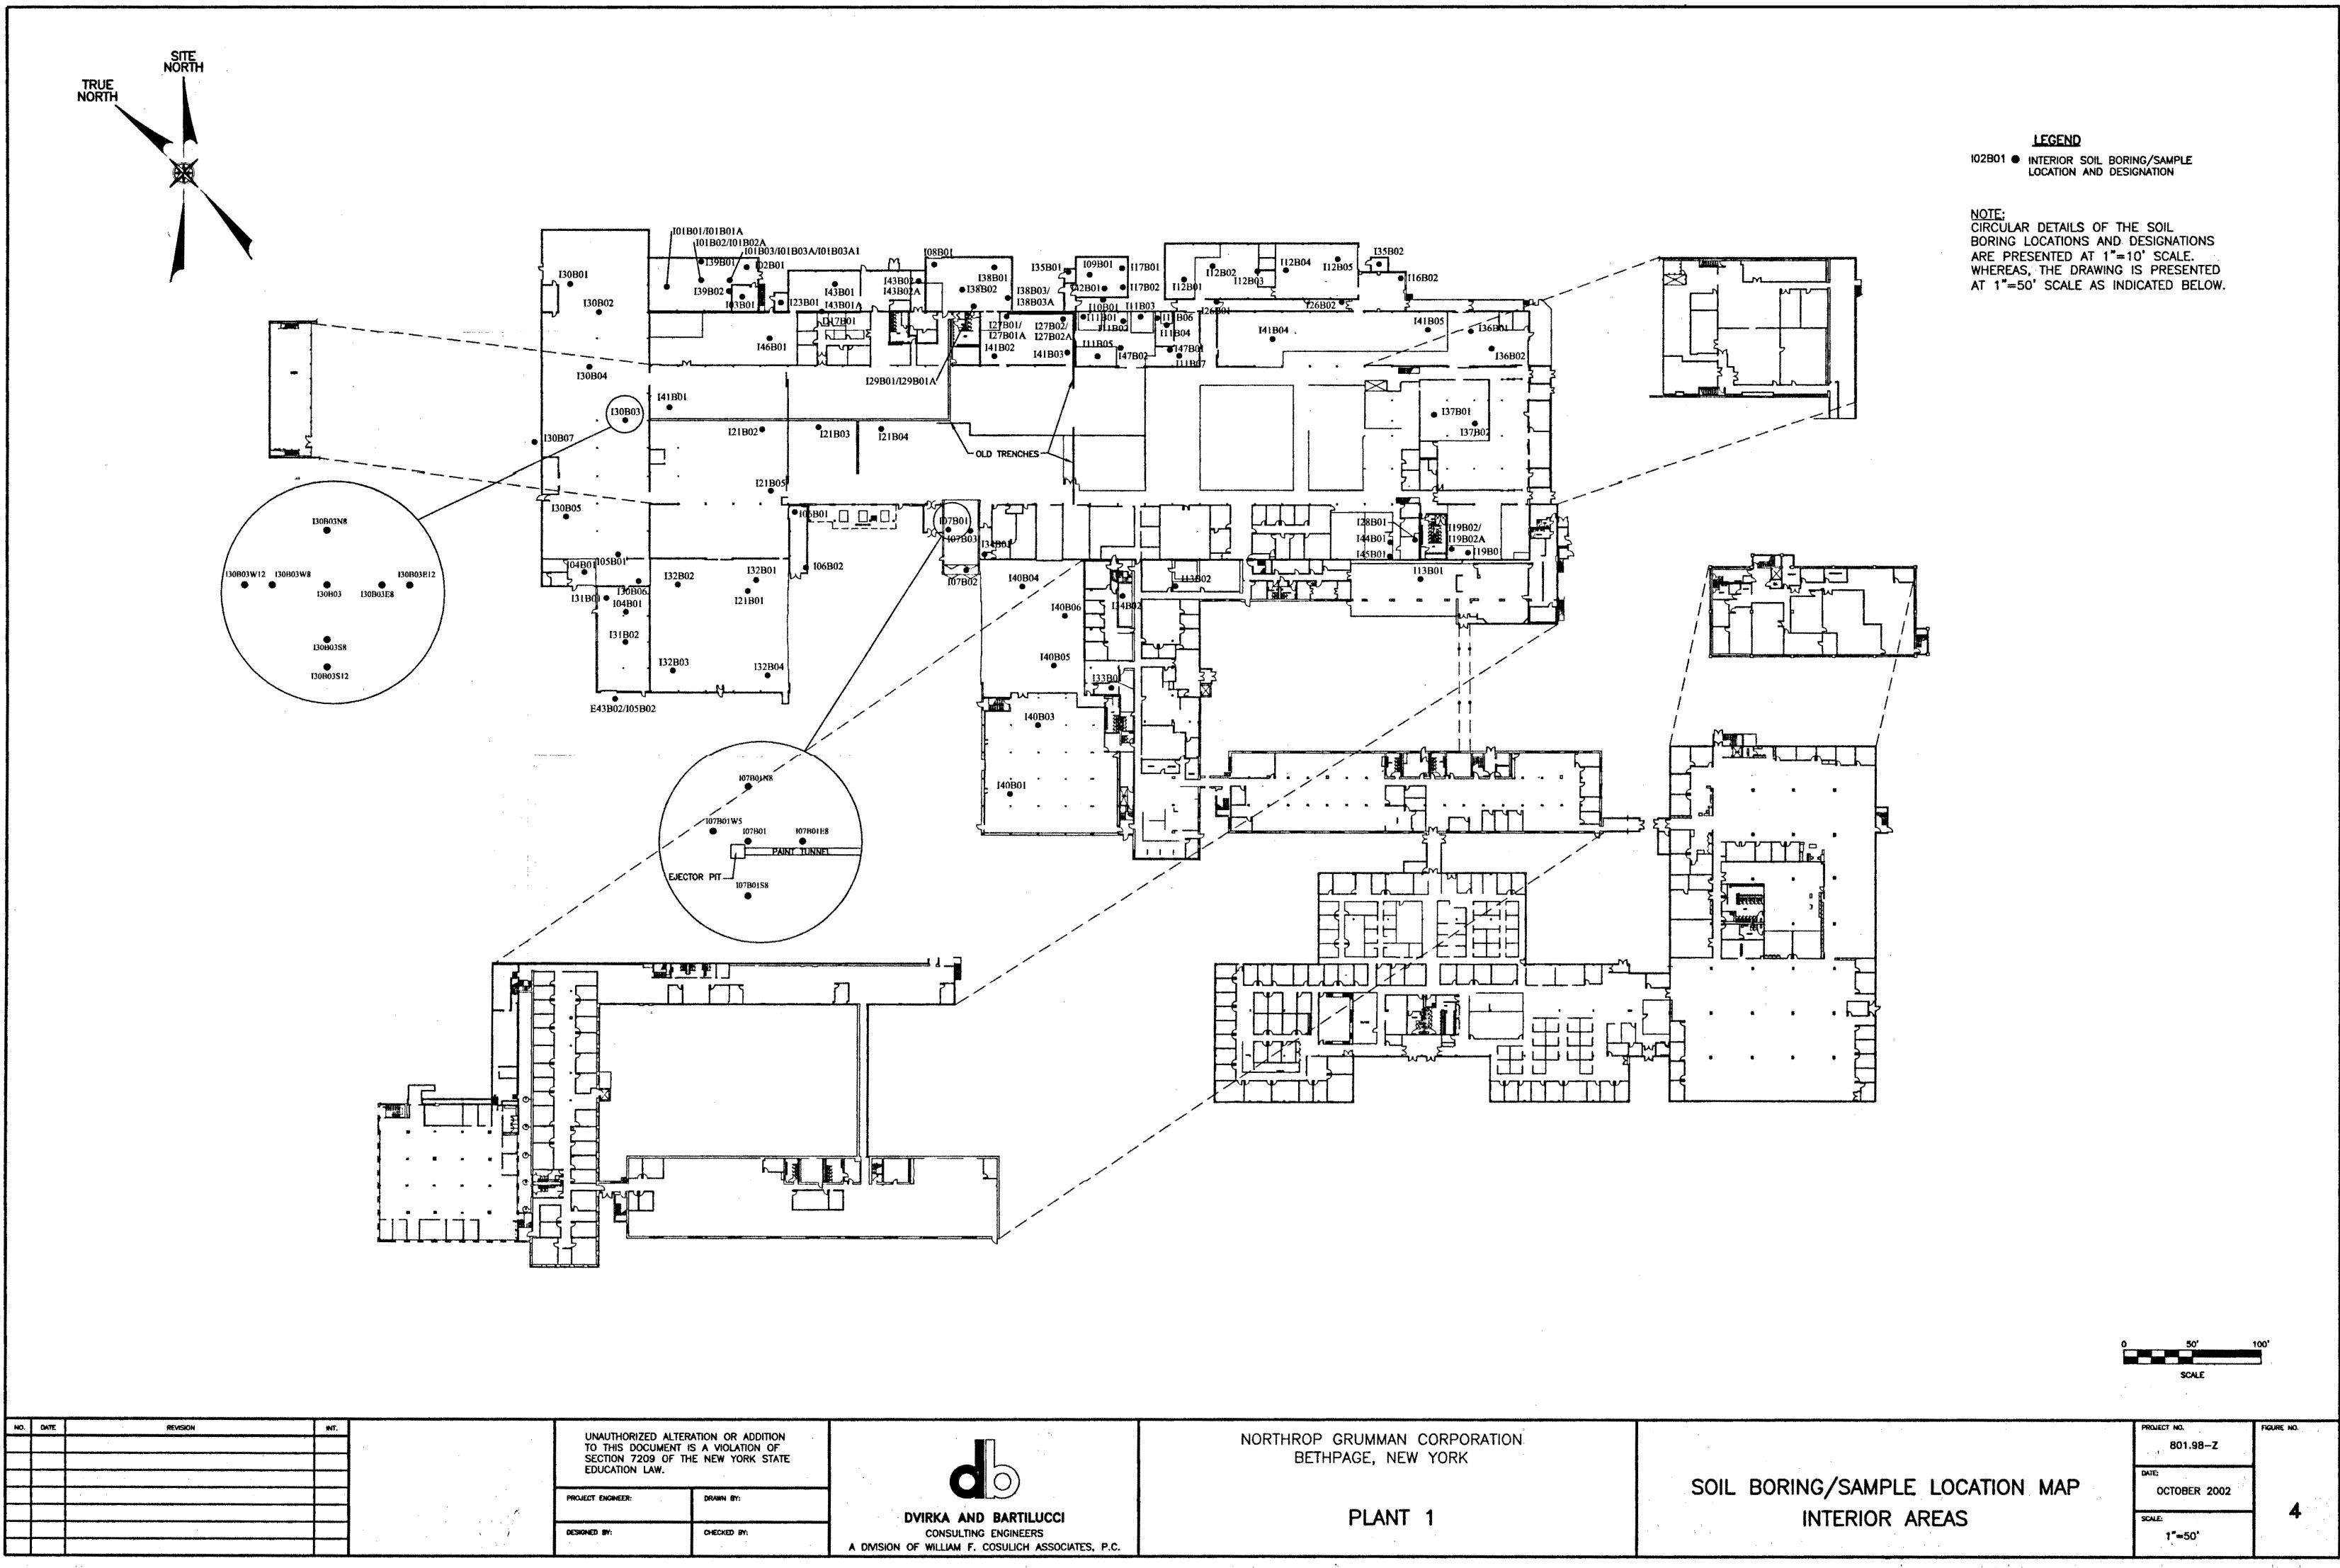

## Exceedances of NYSDEC RSCOs

Constituents that exceeded the NYSDEC RSCOs (prior to remediation) are provided in **Table 1** of **Attachment 3**. The Plant 1 soil sample results were evaluated with the remediated AOCs to determine the locations and concentration of constituents in the soil at the Plant 1 site that have not been excavated and exceed the NYSDEC RSCOs. **Table 2** of **Attachment 4** summarizes the NYSDEC RSCOs exceedances in soil at the Plant 1 facility that still remain in-place (subsequent to remediation). **Attachment 5** presents several figures that collectively depict the locations of all soil borings/samples at the Plant 1 site.