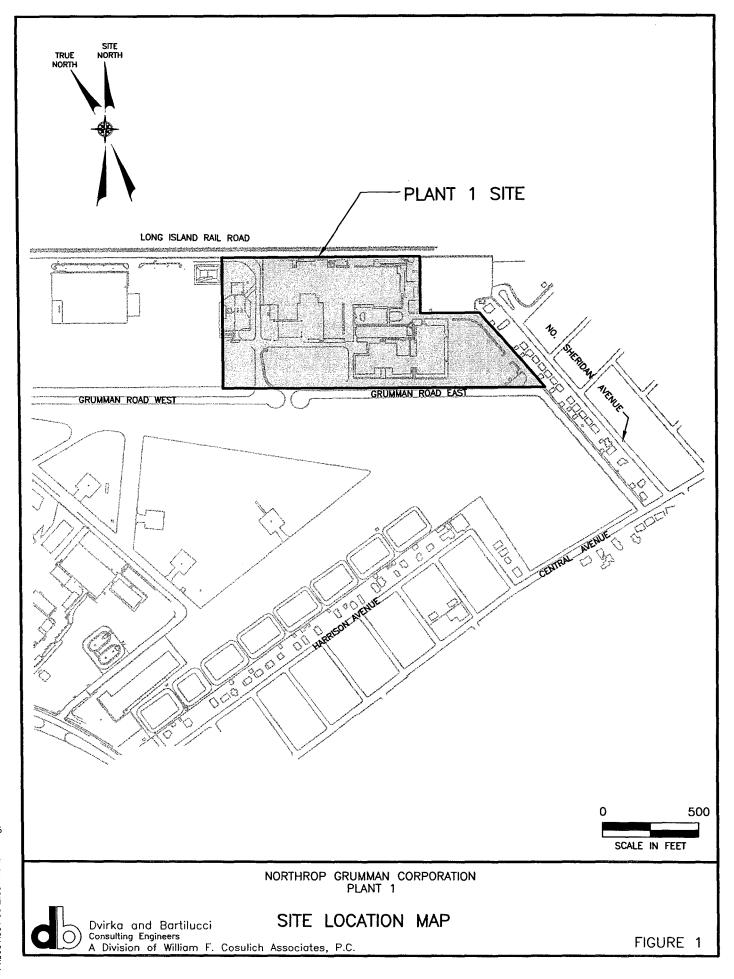

### Introduction

Northrop Grumman Corporation is planning to deactivate and sell the Plant 1 facility as part of its overall Bethpage consolidation program. As previously implemented for other properties at the Bethpage facility, NGC has conducted several Environmental Site Assessments and remediation programs to facilitate the transfer of the property. A site location map of the Plant 1 facility located in Bethpage, New York, is presented as **Attachment 1**. Similarly, a site plan of Plant 1 is provided as **Attachment 2**.

# **ATTACHMENT 1**

F:\0801\801-98-Z\801-98-Z15.dwg, 09/23/02 03:38:18 PM, MPomerantz