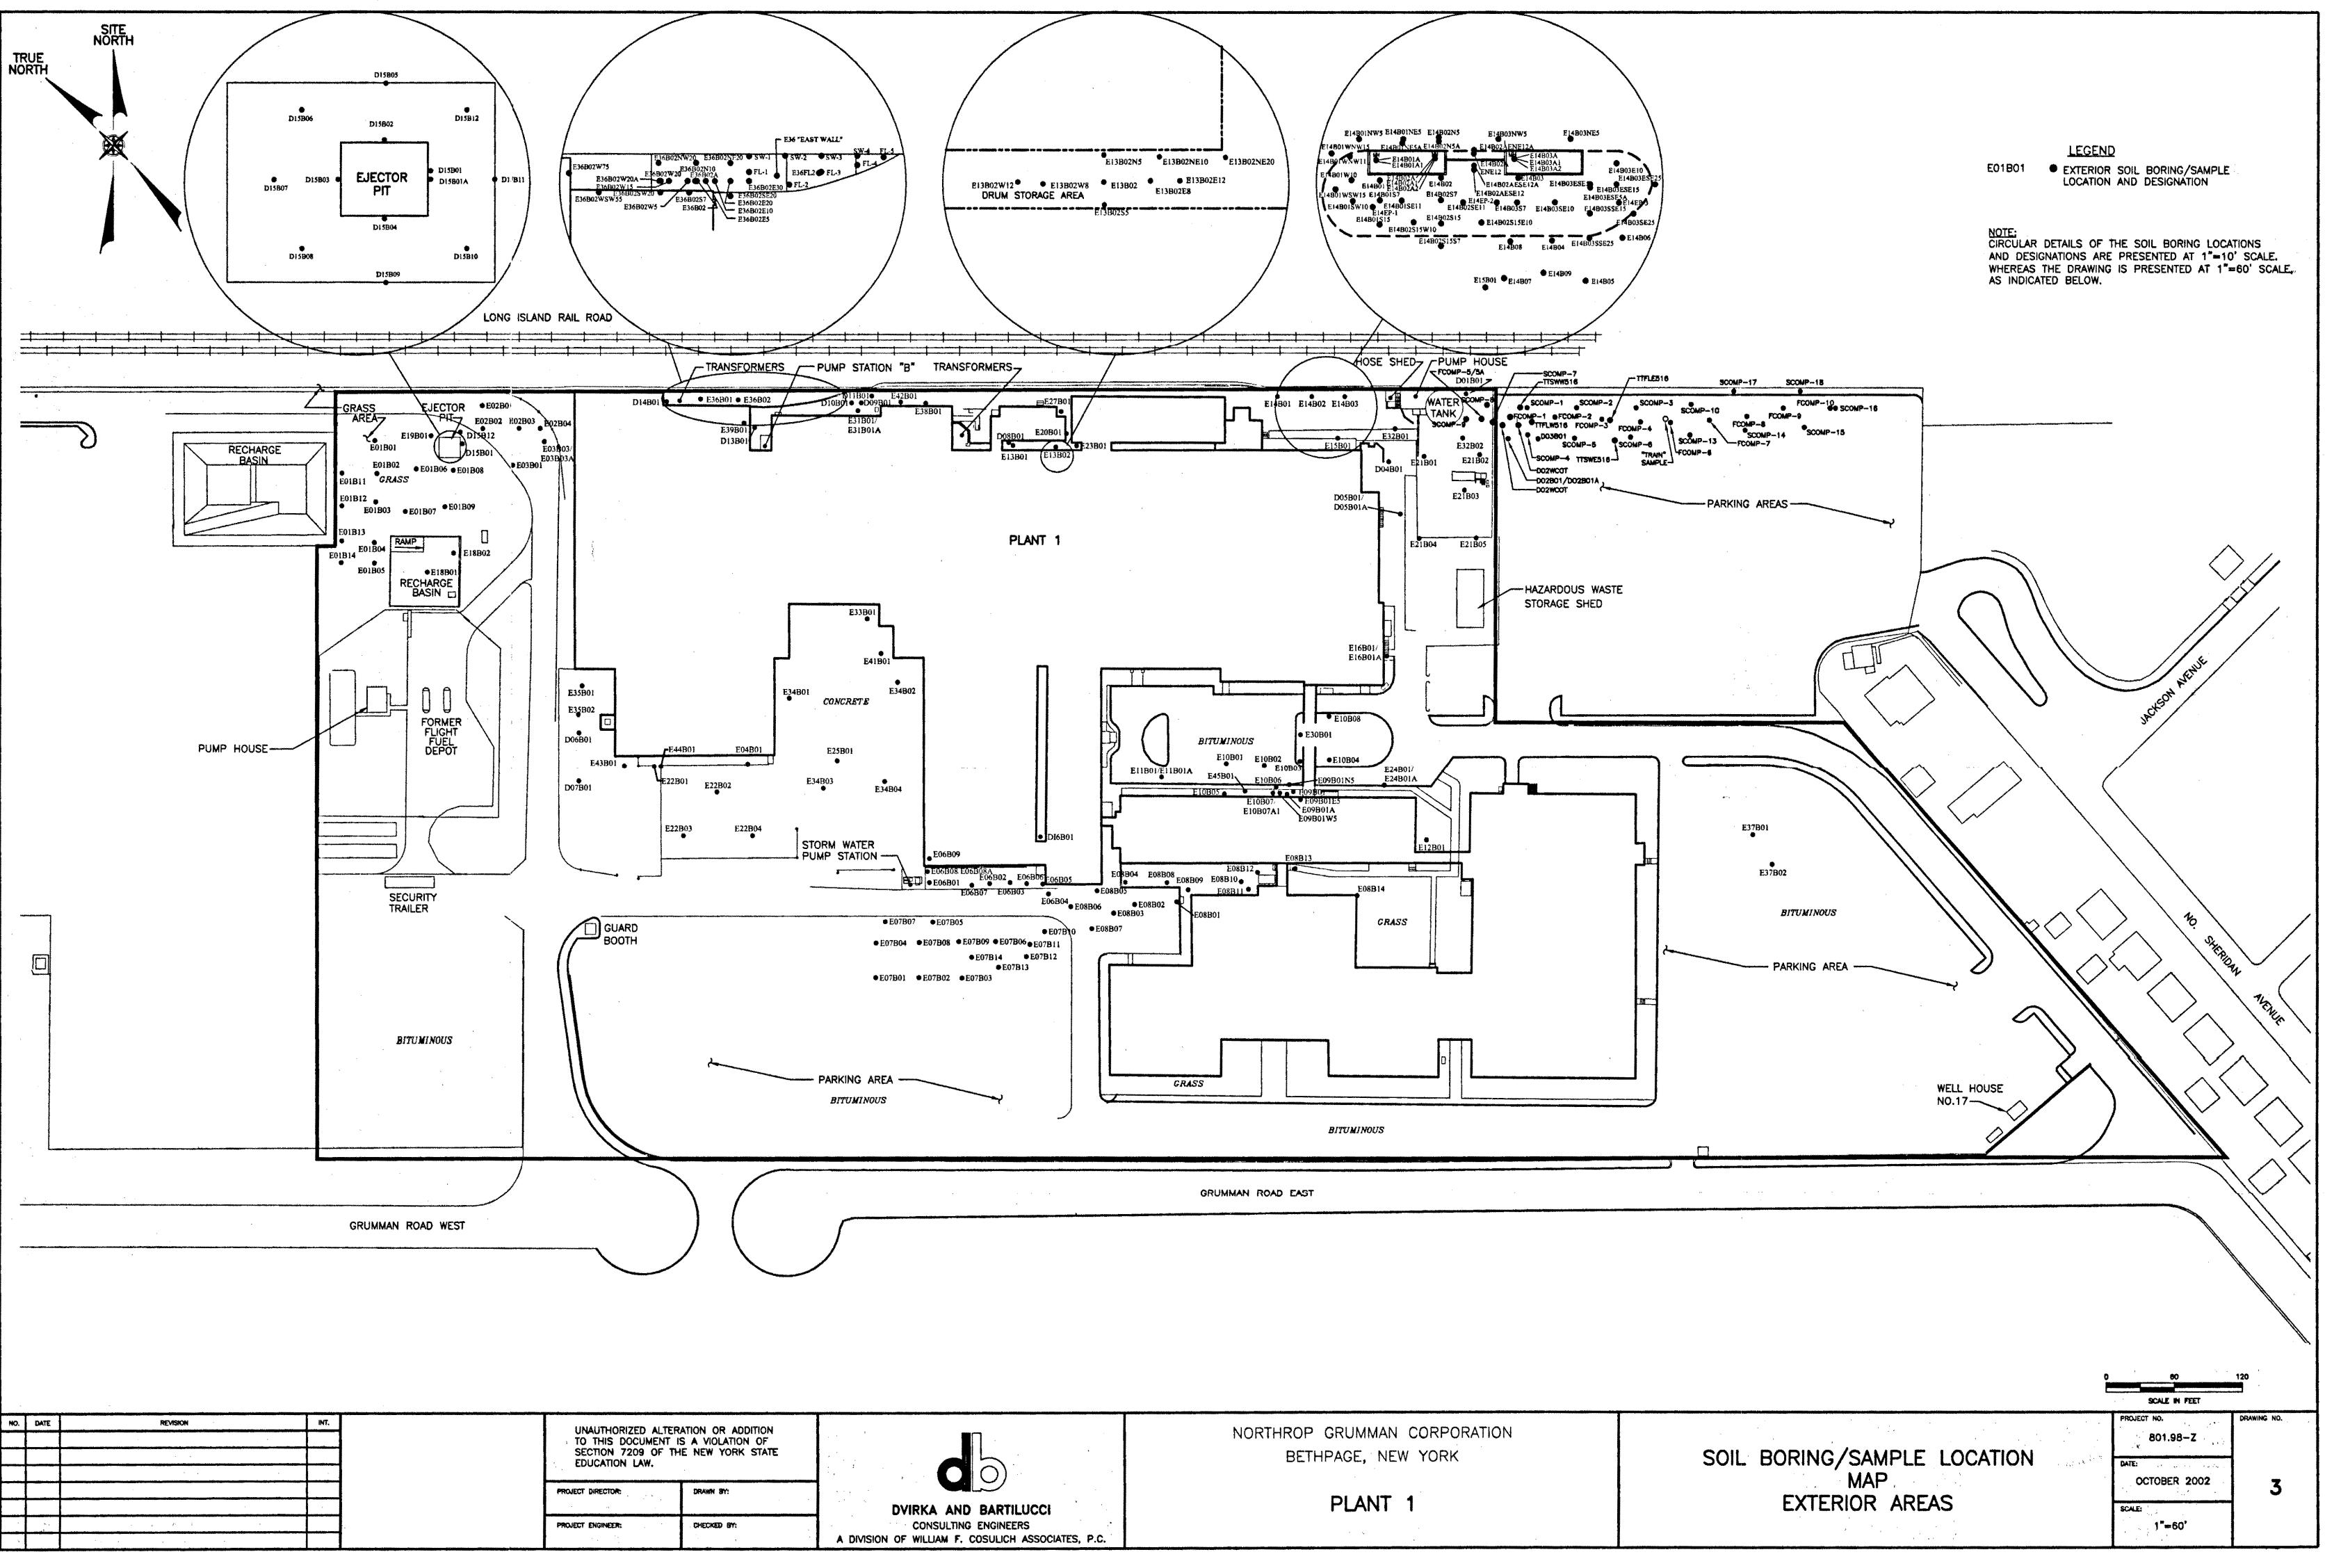

## Exceedances of NYSDEC RSCOs

Constituents that exceeded the NYSDEC RSCOs (prior to remediation) are provided in **Table 1** of **Attachment 3**. The Plant 1 soil sample results were evaluated with the remediated AOCs to determine the locations and concentration of constituents in the soil at the Plant 1 site that have not been excavated and exceed the NYSDEC RSCOs. **Table 2** of **Attachment 4** summarizes the NYSDEC RSCOs exceedances in soil at the Plant 1 facility that still remain in-place (subsequent to remediation). **Attachment 5** presents several figures that collectively depict the locations of all soil borings/samples at the Plant 1 site.

# **ATTACHMENT 1**

F:\0801\801-98-Z\801-98-Z15.dwg, 09/23/02 03:38:18 PM, MPomerantz