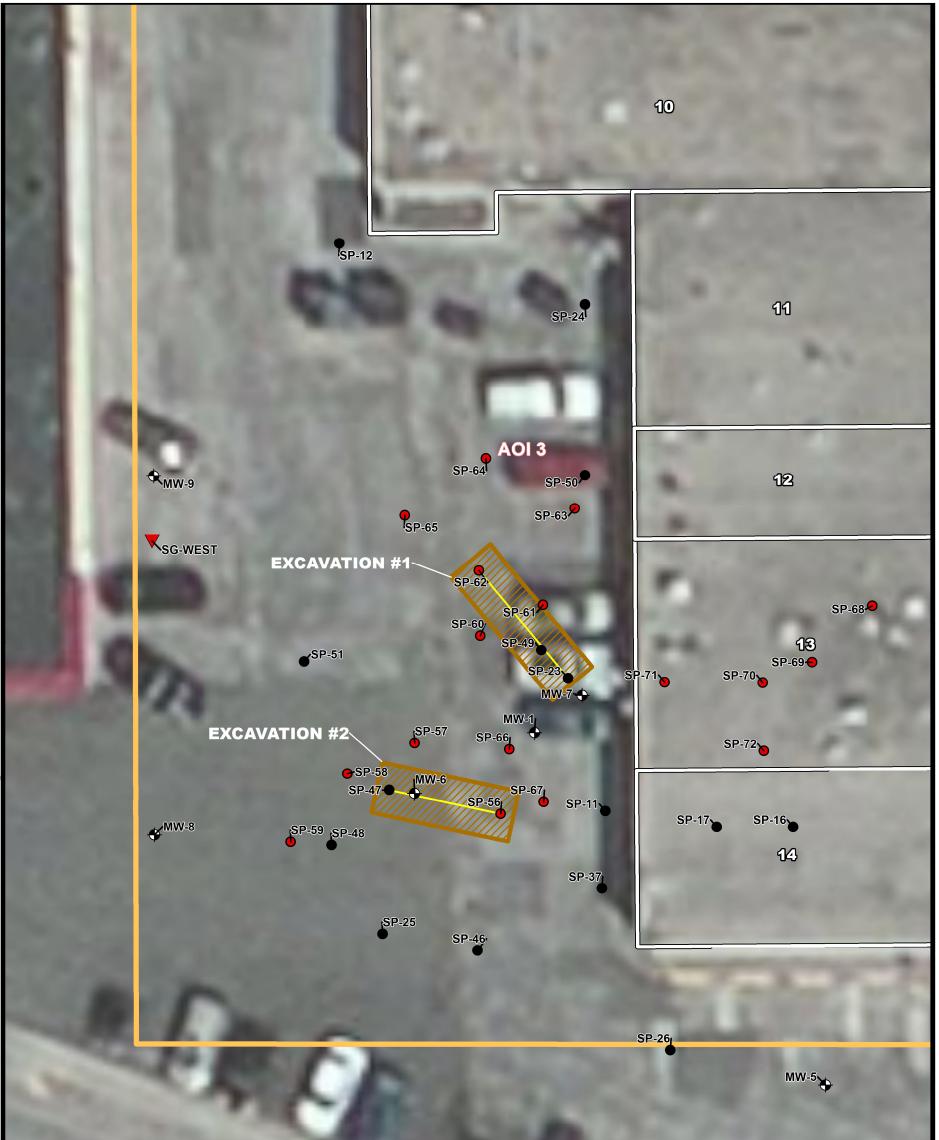

### Legend:

Soil Gas Sample Completed -March 2015

EGGERT ROAD

- Monitoring Well
- Soil Probes Completed March 2015
- Soil Probes Completed 2014

## Building Layout

Source: Erie County GIS Mapping

Notes: All features should be

considered approximate

Approximate BCP Site Boundary -Includes AOI 3

Approximate Excavation Extent

#### AOI 3 - SOIL EXCAVATION & PROPOSED MONITORING WELLS