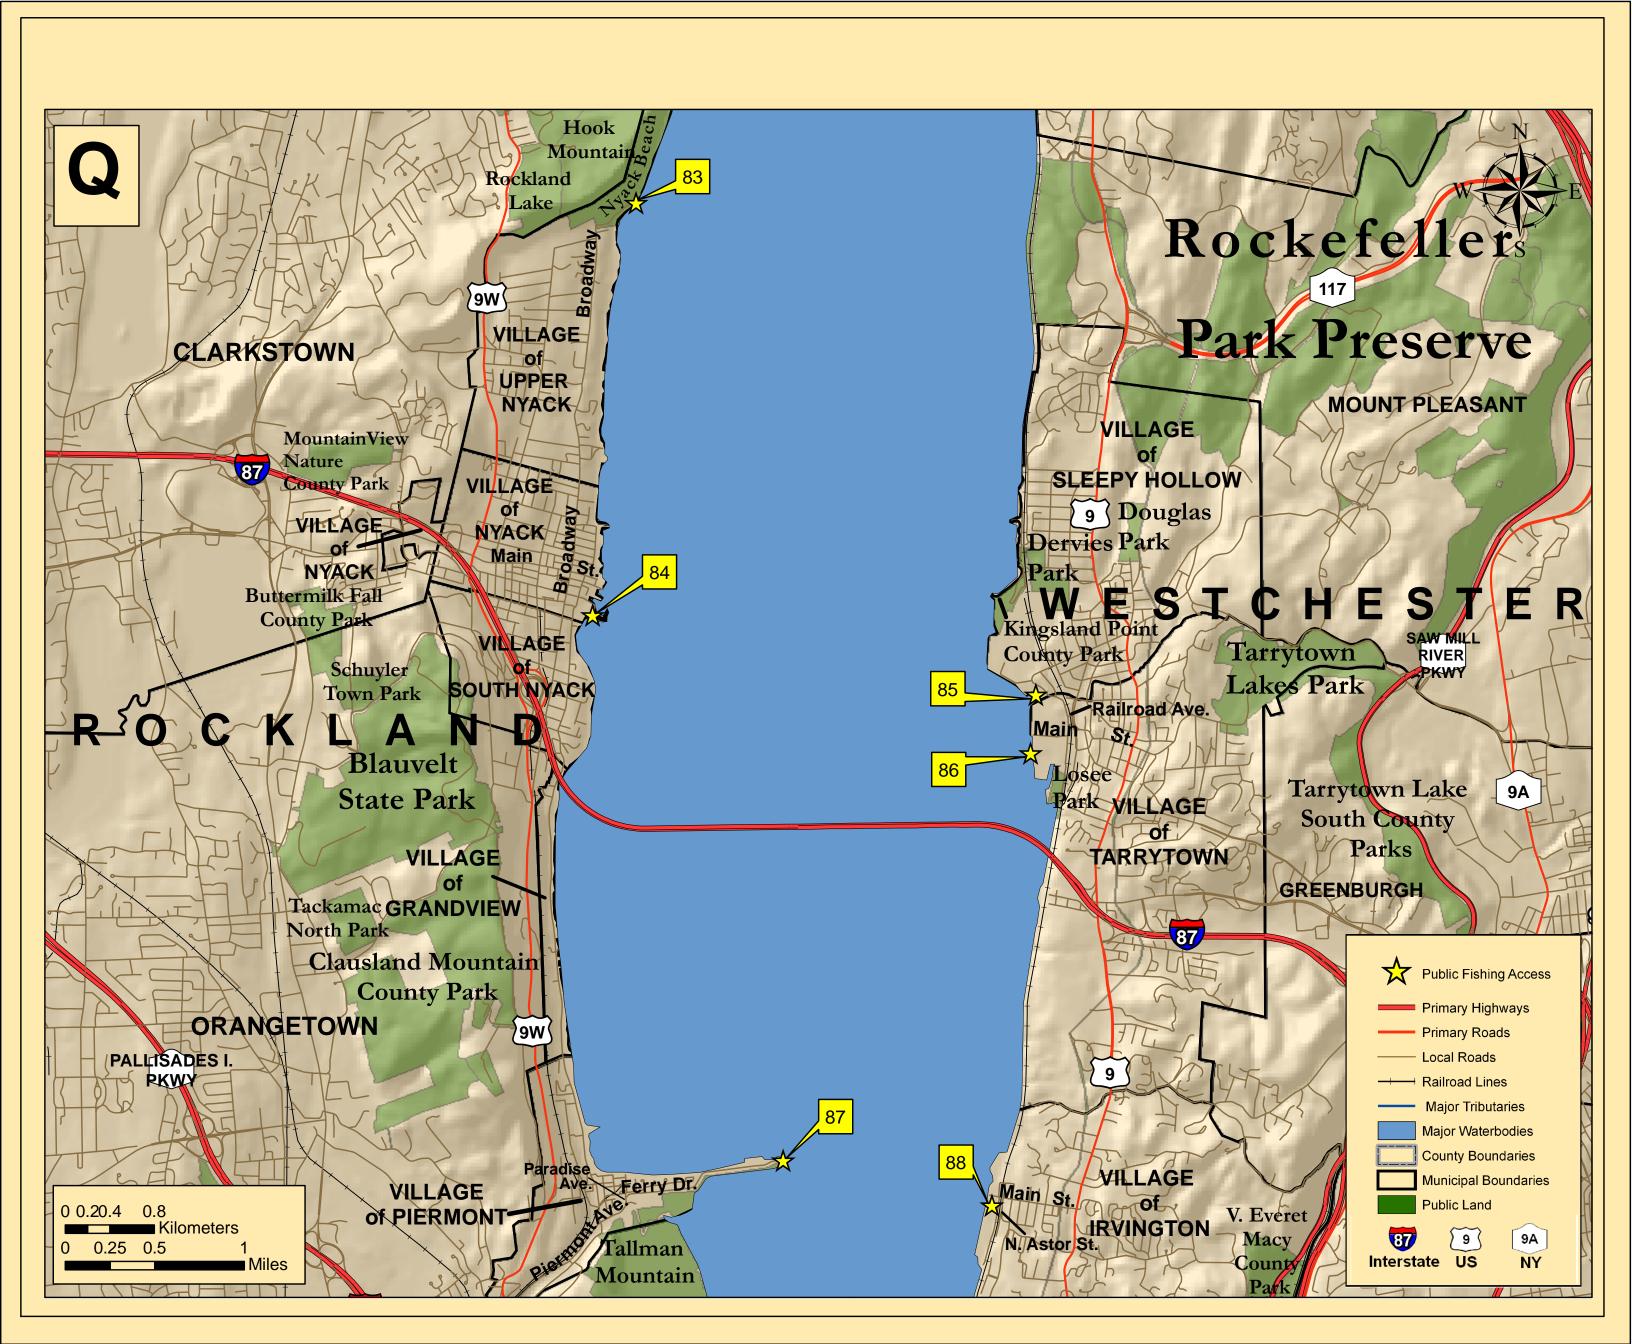

## Information For Maps Q R

| #  | Site Name                       | Municipality          | \<br>\<br>! | Relator  | anigi Sa     | KIND / |   | Sili | Alligair 126 iui      | Location                                                                                           | Contact      |
|----|---------------------------------|-----------------------|-------------|----------|--------------|--------|---|------|-----------------------|----------------------------------------------------------------------------------------------------|--------------|
| 83 | Nyack Beach State Park          | V. Upper Nyack        | SP          | Н        | 30C          | Day    |   |      |                       | I-87, Exit 10/Nyack, North on<br>Broadway to the end                                               | 845-268-3020 |
| 84 | Nyack Memorial Park             | T. Nyack              | M           | TC<br>\$ | 25C<br>15C/T | Day    | • | •    |                       | RT-9W, East on Main St, Right on<br>Broadway, Left on Depew                                        |              |
| 85 | Horan's Landing                 | V. North<br>Tarrytown | M           | Н        | 10C          | Day    |   |      |                       | RT-9, W. Main St, Railroad Ave over tracks, Right to Park.                                         |              |
| 86 | Pierson Park                    | C. Tarrytown          | М           | N        | 25C          | Day    |   | •    |                       | RT-9W, (By train Station)                                                                          |              |
| 87 | Piermont Pier                   | T. Piermont           | M           | Н        | 20C          |        | • | •    | Walk-in               | RT-9W, Crescent St/Ash St through<br>downtown to Piermont Ave, West on<br>Paradise Ave to Ferry Rd |              |
| 88 | Irvington Scenic Hudson<br>Park | V. Irvington          | M           | Н        | 74C          |        |   | •    | No Pier<br>Fishing    | RT-9, West on Main St, Right on<br>North Astor St, Left over RR bridge                             | 914-591-7736 |
| 89 | Dobbs Ferry Waterfront<br>Park  | V. Dobbs Ferry        | M           | Н        | 20C          |        |   |      |                       | RT-9, West on Walnut St, Through<br>Parking Lot                                                    |              |
| 90 | Greystone Station               | C. Yonkers            | RR          | N        | 20C          | Day    |   |      | MetroNorth<br>Parking | RT-9, West on Warburton Ave                                                                        |              |
| 91 | JFK Memorial Park               | C. Yonkers            | M           | T2       | 50C/T        | Day    |   |      |                       | Warburton Ave in C. Yonkers, West on JFK Dr., Past Museum Middle School                            | 914-377-6425 |