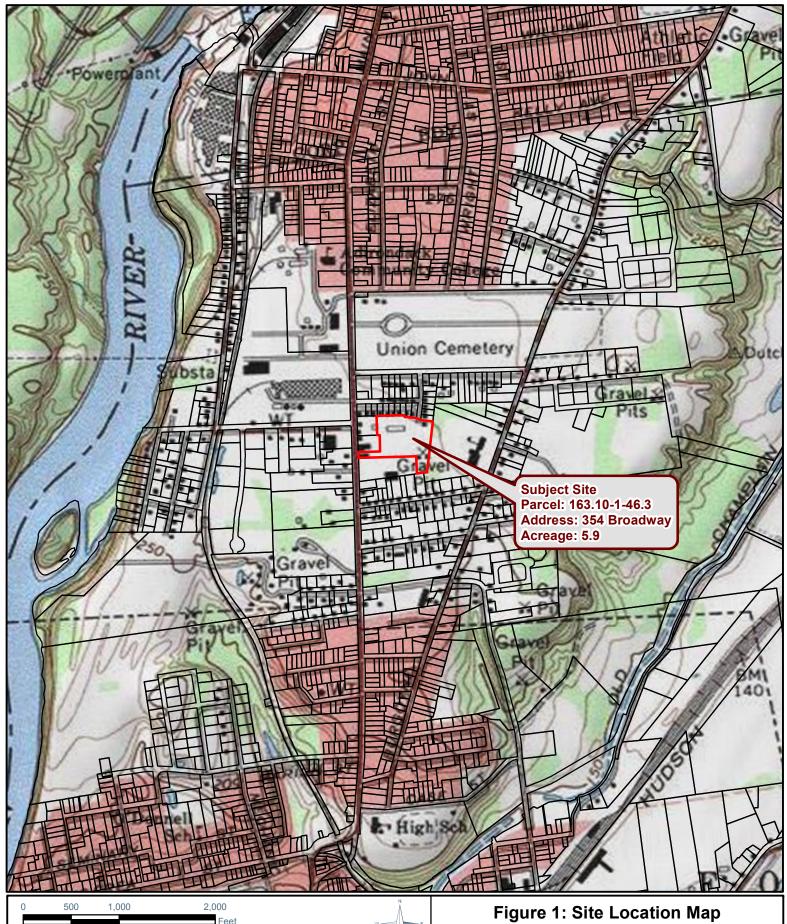

1 inch = 1,000 feet

Project Number: Proposal Data Source: NYSGIS Clearinghouse, BING, USGS Projection: State Plane NAD83 NYE (feet) Date: October 26, 2012

File: 354Broadway8x11\_Fig1.mxd GIS: C Secor

## Legend

Washington Co. Tax Parcels (2011)

Map Note: The locations and features depicted on this map are approximate and do not represent a field survey

**Town of Fort Edward** 

Washington County, NY

C.I. MALE ASSOCIATES