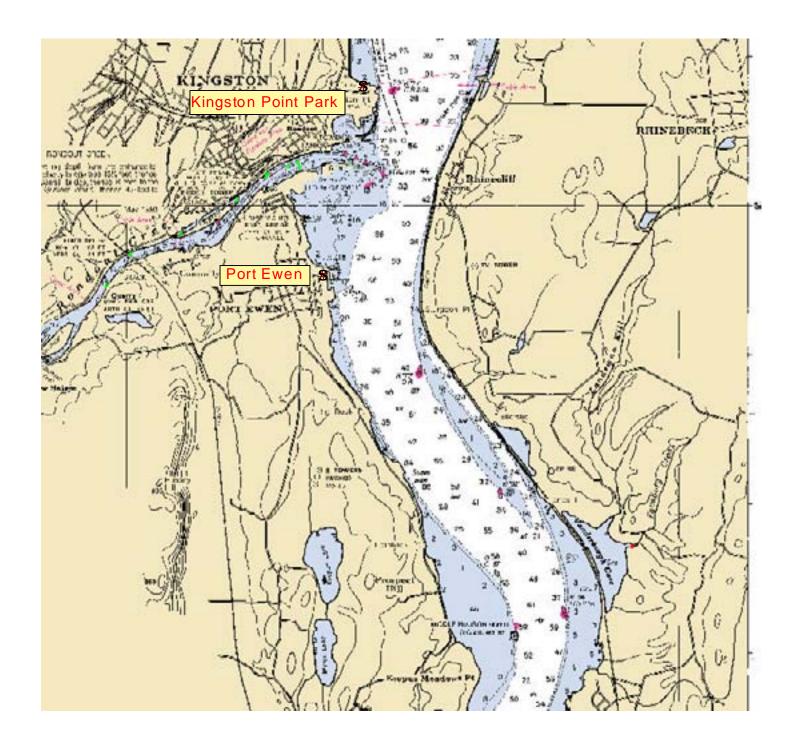

# Legend:

- Proposed Site
- STP & CSO Outfalls (PCS) STP & CSO Outfalls (SPDES)