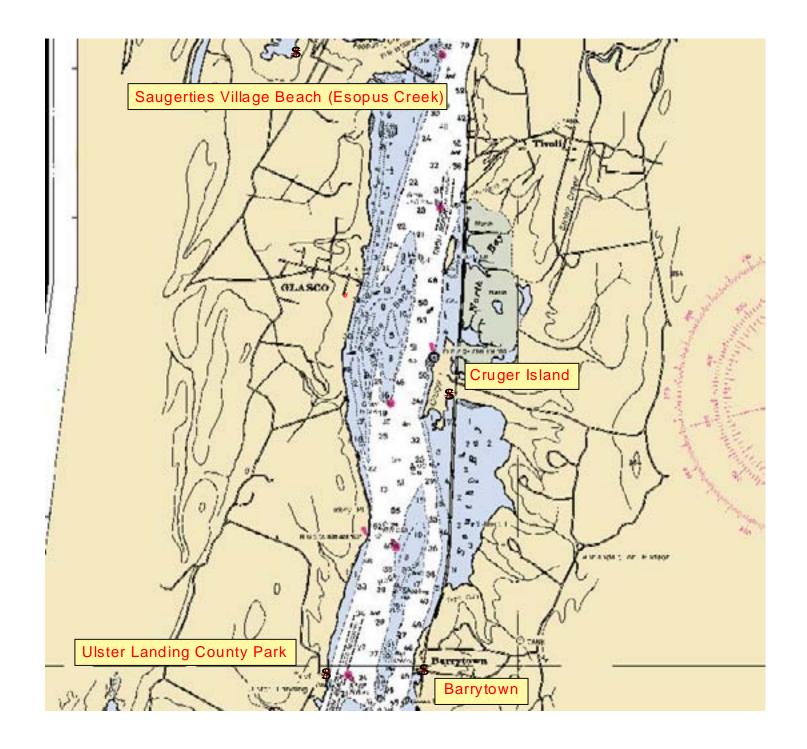

### Legend:

- Proposed Site
- # STP & CSO Outfalls (PCS)
- # STP & CSO Outfalls (SPDES)

## Legend:

- Proposed Site
- STP & CSO Outfalls (PCS) STP & CSO Outfalls (SPDES)