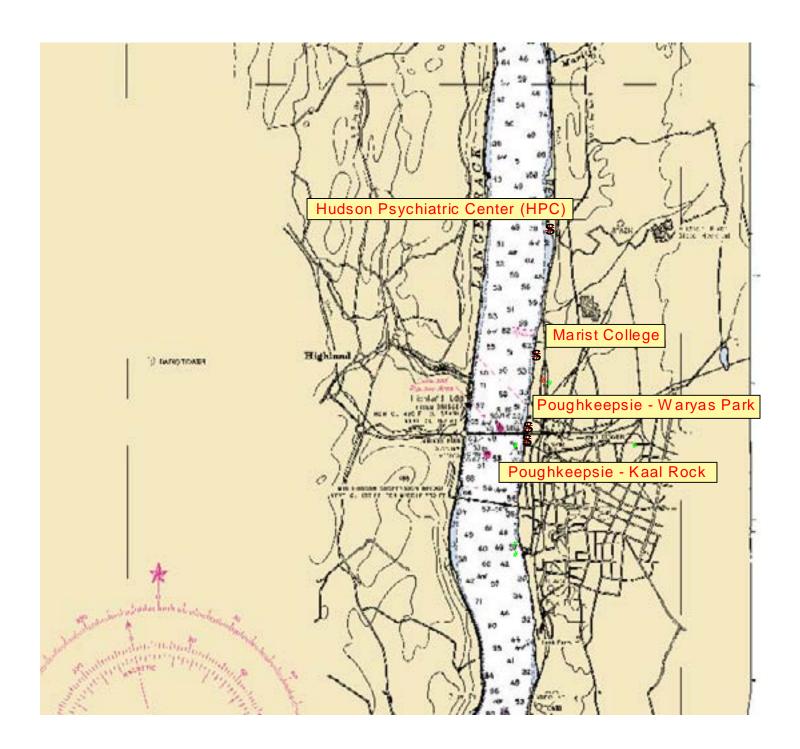

## Legend:

- Proposed Site
- STP & CSO Outfalls (PCS) STP & CSO Outfalls (SPDES)