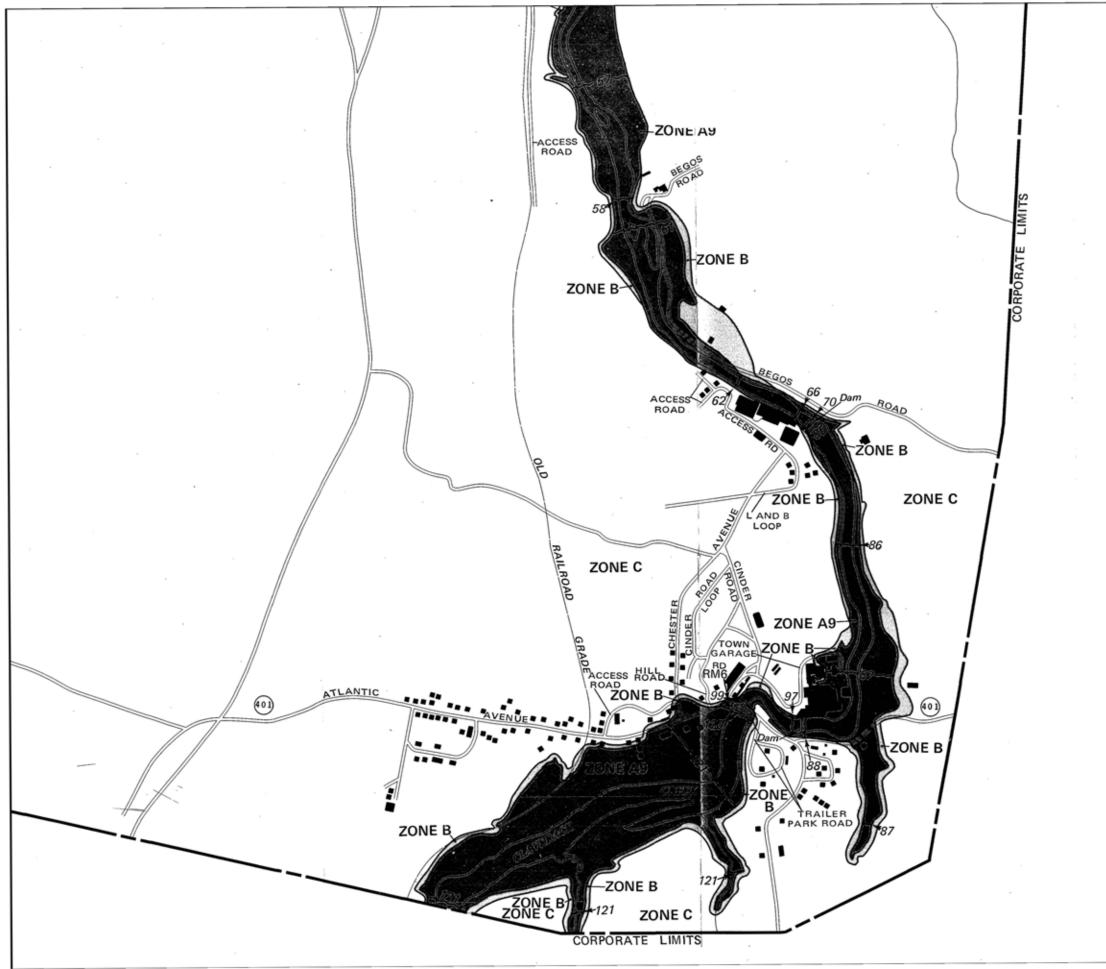

APPROXIMATE SCALE

0 800 FEET

NATIONAL FLOOD INSURANCE PROGRAM

## **FIRM**

FLOOD INSURANCE RATE MAP

TOWN OF STOCKPORT, NEW YORK COLUMBIA COUNTY

**PANEL 10 OF 10** 

(SEE MAP INDEX FOR PANELS NOT PRINTED)

COMMUNITY-PANEL NUMBER 361322 0010 B

Federal Emergency Management Agency

This is an official copy of a portion of the above referenced flood map. It was extracted using F-MIT On-Line. This map does not reflect changes or amendments which may have been made subsequent to the date on the title block. For the latest product information about National Flood Insurance Program flood maps check the FEMA Flood Map Store at www.msc.fema.g