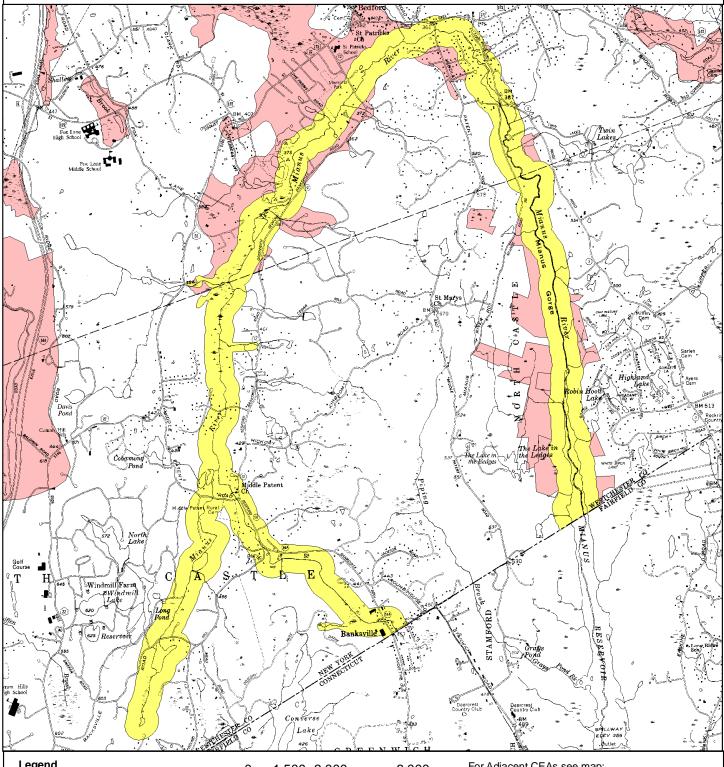

## Mianus River Critical Environmental Area (CEA)

Effective Date of Designation: 1-31-90 Designating Agency: County of Westchester

Legend Mianus River CEA Adjacent CEA

Base Map: DOT 1:24,000 Planimetric Images

1,500 3,000 6,000 1 inch equals 3,500 feet

For Adjacent CEAs see map: Mianus Gorge Preserve CEA Byram Lake CEA Geographic Area Overlaying Aquifer CEA Watershed Properties CEA

Disclaimer: This map was prepared by the New York State Department of Environmental Conservation using the most current data available. It is deemed accurate but is not guaranteed. NYS DEC is not responsible for any inaccuracies in the data. Please contact the designating authority for additional information regarding legal boundary descriptions.