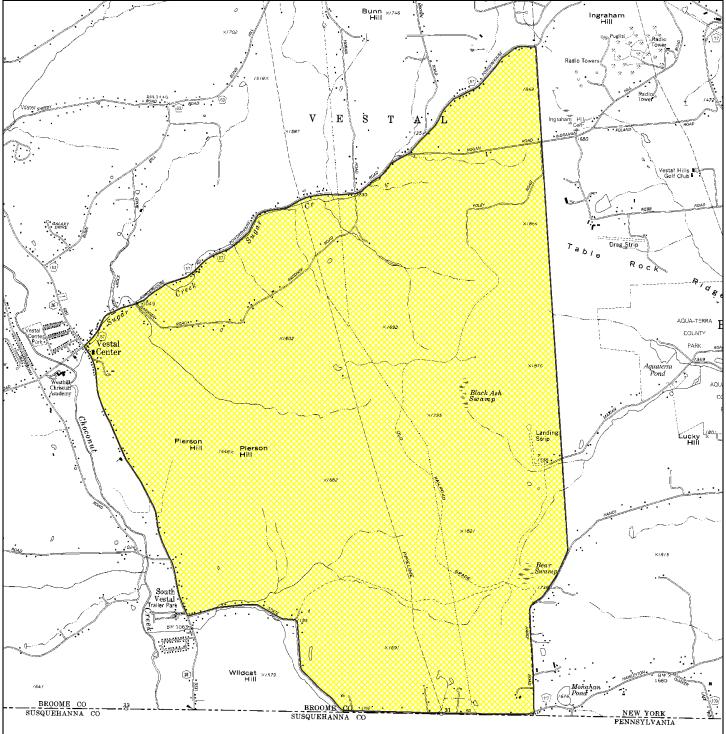

## 8.2 sq. mile portion of the French Tract Critical Environmental Area (CEA)

Effective Date of Designation: 10-29-93

Designating Agency: Town of Vestal

Legend

8.2 sq. mile portion of the French Tract CEA

0 1,500 3,000 6,000 9,000 Fee

 $\mathbb{R}$ 

Base Map: DOT 1:24,000 Planimetric Images

1 inch equals 3,250 feet

Disclaimer: This map was prepared by the New York State Department of Environmental Conservation using the most current data available. It is deemed accurate but is not guaranteed. NYS DEC is not responsible for any inaccuracies in the data. Please contact the designating authority for additional information regarding legal boundary descriptions.