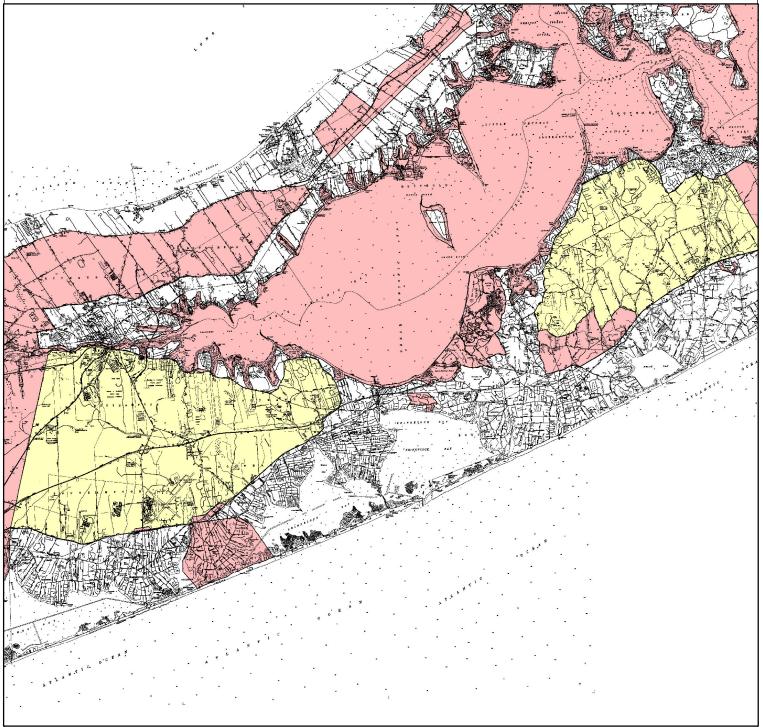

## **Aquifer Protection Overlay District Critical Environmental Area (CEA)**

Effective Date of Designation: 6-20-1984

Designating Agency: Town of Southampton

Legend

Aquifer Protection Overlay District CEA

Adjacent CEA

Base Map: DOT 1:24,000 Planemetric Images

0 1.25 2.5 5 Miles

1 inch equals 3.06 miles

Central Suffolk CEA
South Fork CEA
Peconic Bay and Environ

Peconic Bay and Environs CEA Pine Barrens CEA

For Adjacent CEAs see map:

Village of Quogue Tidal Wetlands CEA

Disclaimer: This map was prepared by the New York State Department of Environmental Conservation using the most current data available. It is deemed accurate but is not guaranteed. NYS DEC is not responsible for any inaccuracies in the data. Please contact the designating authority for additional information regarding legal boundary descriptions.