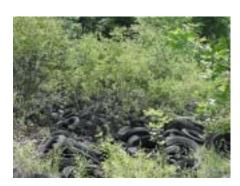

## Whipple/Dancosh Property Village of Rushville

**Region 8, Yates County** 

Site setup: Long grassy access road

tires spread out in grassy area some in woods, some in ditch

**Number of piles: 4** 

Number of tires: 15,000 estimated

## **Condition of tires:**

Old, clean, mostly passenger Some truck tires Small amount of debris mixed with piles Some in woods, some in overgrown ditch