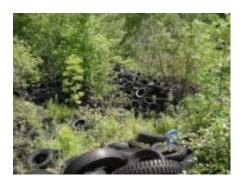

## Whipple/Dancosh Property Village of Rushville

**Region 8, Yates County** 

Site setup: Long grassy access road

tires spread out in grassy area some in woods, some in ditch

**Number of piles: 4** 

Number of tires: 15,000 estimated

## **Condition of tires:**

Old, clean, mostly passenger Some truck tires Small amount of debris mixed with piles Some in woods, some in overgrown ditch