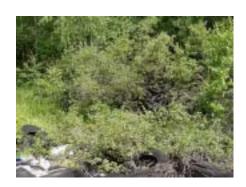

## **Condition of tires:**

Old, clean, mostly passenger Some truck tires Small amount of debris mixed with piles Some in woods, some in overgrown ditch

## Access to site:

Road to pile accessible, grassy Most tires accessible One pile in overgrown ditch Difficult to get to, some scattered in woods