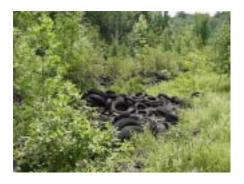

## Whipple/Dancosh Property Village of Rushville

**Region 8, Yates County** 

Site setup: Long grassy access road

tires spread out in grassy area some in woods, some in ditch

**Number of piles: 4** 

Number of tires: 15,000 estimated

## **Condition of tires:**

Old, clean, mostly passenger Some truck tires Small amount of debris mixed with piles Some in woods, some in overgrown ditch