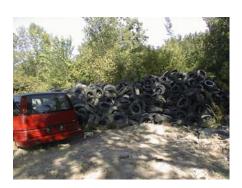

### **Site Setup:**

Active scrapyard fenced off from the road. Tires are behind shop, 200 to 300 feet from road. Residence, believed to be owner's, to the north. Larger pile has vegetation and vehicles blocking access.

Number of tires: 8,000 estimated

#### **Condition of tires:**

Mixed. There are some good tires mixed in with old, dirty tires. Many are on rims and are surrounded by vegetation.

#### **Access to Site:**

Smaller pile is at the end of a yard lane and accessible. Larger pile has vehicles and vegetation partially around it and is more restricted.