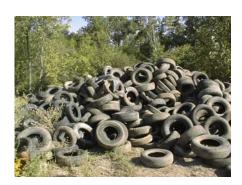

### **Site Setup:**

Active scrapyard fenced off from the road. Tires are behind shop, 200 to 300 feet from road. Residence, believed to be owner's, to the north. Larger pile has vegetation and vehicles blocking access.

Number of tires: 8,000 estimated

#### **Condition of tires:**

Mixed. There are some good tires mixed in with old, dirty tires. Many are on rims and are surrounded by vegetation.

#### **Access to Site:**

Smaller pile is at the end of a yard lane and accessible. Larger pile has vehicles and vegetation partially around it and is more restricted.