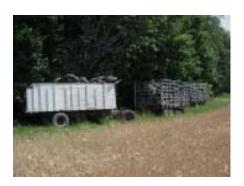

Number of tires: 12,000 estimated

Old, passenger tires, truck tires separated

Some are baled lining the road

No rims. Some dirt mixed with piles

Access to site:

**Dirt road** 

No gate or fence

some tires loaded into trailers (5 trailers)