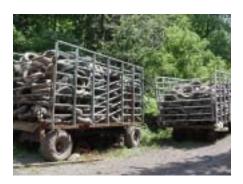

Number of tires: 12,000 estimated

Old, passenger tires, truck tires separated

Some are baled lining the road

No rims. Some dirt mixed with piles

Access to site:

**Dirt road** 

No gate or fence

some tires loaded into trailers (5 trailers)