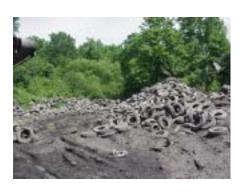

## Charles Martin Property (Formerly Gail Abbot Property) Town of Seneca Falls

**Region 8, Seneca County** 

Site Setup: Dirt road, baled tires lining road

piles down road by conveyor belt

some loaded into trailers

Number of tires: 12,000 estimated

Old, passenger tires, truck tires separated

Some are baled lining the road

No rims. Some dirt mixed with piles

Access to site:

**Dirt road** 

No gate or fence

some tires loaded into trailers (5 trailers)