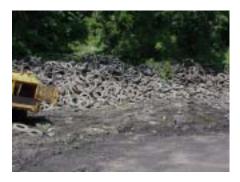

## Charles Martin Property (Formerly Gail Abbot Property) Town of Seneca Falls

**Region 8, Seneca County** 

Site Setup: Dirt road, baled tires lining road

piles down road by conveyor belt

some loaded into trailers

Number of tires: 12,000 estimated

Old, passenger tires, truck tires separated

Some are baled lining the road

No rims. Some dirt mixed with piles

Access to site:

**Dirt road** 

No gate or fence

some tires loaded into trailers (5 trailers)