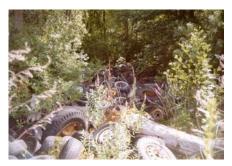

### **Site Setup:**

Rural junk yard boardered by the Mohawk River on the south side and roads on the west and north. There is vegetation that has over grown large portions of the site and the piles.

#### **Condition of tires:**

Mixed. There are some good tires mixed in with old, dirty tires. Approximately half appear to have rims. Most are surrounded or covered with vegetation.