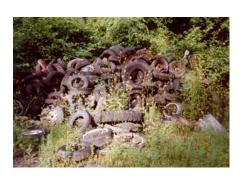

### **Site Setup:**

Rural junk yard boardered by the Mohawk River on the south side and roads on the west and north. There is vegetation that has over grown large portions of the site and the piles.

#### **Condition of tires:**

Mixed. There are some good tires mixed in with old, dirty tires. Approximately half appear to have rims. Most are surrounded or covered with vegetation.