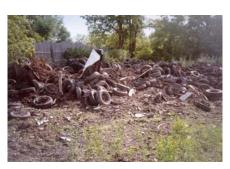

### **Site Setup:**

Rural junk yard boardered by the Mohawk River on the south side and roads on the west and north. There is vegetation that has over grown large portions of the site and the piles.

#### **Condition of tires:**

Mixed. There are some good tires mixed in with old, dirty tires. Approximately half appear to have rims. Most are surrounded or covered with vegetation.