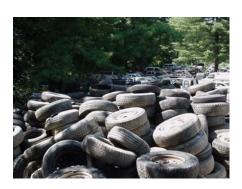

Number of tire piles: 2 piles. Insufficient space around tire piles. Piles are surrounded by junk vehicles and scrap metal.

Dimensions of tire piles: Large pile 40'W X 75'L X 4'H

Number of Tires: 6,000 estimated

Condition of Tires: Most are on rims.