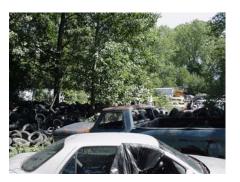

## **Site Setup:**

Site of an operating automobile junkyard and owner's residence. Tire piles are located along the back side of the property. Site is in rural area. About 500 tires scattered around site in addition to distinct piles.

Number of tire piles: 2 piles. Insufficient space around tire piles. Piles are surrounded by junk vehicles and scrap metal.

Dimensions of tire piles: Large pile 40'W X 75'L X 4'H

Number of Tires: 6,000 estimated