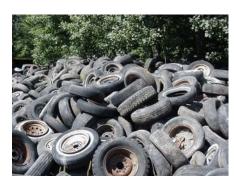

Number of tire piles: 2 piles. Insufficient space around tire piles. Piles are surrounded by junk vehicles and scrap metal.

Dimensions of tire piles: Large pile 40'W X 75'L X 4'H

Number of Tires: 6,000 estimated

Condition of Tires: Most are on rims.