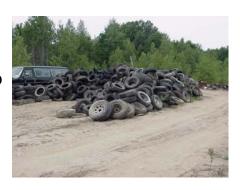

## **Site Setup:**

Site of an operating automobile junkyard. Tire piles along dirt driveway. Owner attempting to clean up. About 100 tires scattered around site in addition to distinct piles.

**Dimensions of tire piles:** 

Smallest: 20'W X 25'L X 8'H Largest: 25'W X 200'L X 7'H

Number of Tires: 15,000 estimated

Condition of Tires: Most are on rims. Some tires

are buried in dirt.