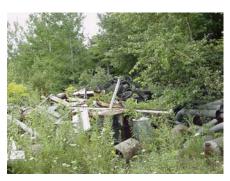

## Access:

Dirt driveway. Some waste tire are surrounded with junk yard waste and scrap metal.

**Concerns: Vectors, Fire** 