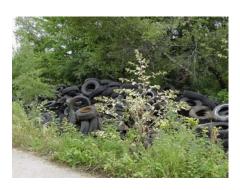

## **Site Setup:**

Site of an operating automobile junkyard. Tire piles along dirt driveway. Owner attempting to clean up. About 100 tires scattered around site in addition to distinct piles.

**Dimensions of tire piles:** 

Smallest: 20'W X 25'L X 8'H Largest: 25'W X 200'L X 7'H

Number of Tires: 15,000 estimated

Condition of Tires: Most are on rims. Some tires

are buried in dirt.