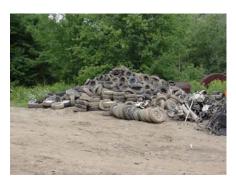

## **Site Setup:**

Site of an operating automobile junkyard. Tire piles along dirt driveway. Owner attempting to clean up. About 100 tires scattered around site in addition to distinct piles.

**Dimensions of tire piles:** 

Smallest: 20'W X 25'L X 8'H Largest: 25'W X 200'L X 7'H

Number of Tires: 15,000 estimated

Condition of Tires: Most are on rims. Some tires

are buried in dirt.