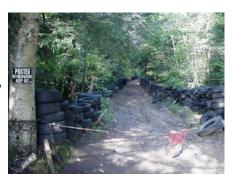

## **Condition of Tires:**

Clean whole tires. Some have rims.

Dirt & gravel road to site. Site is gated, locked and posted.

Additional Information:

Site is Posted and has locked gate.