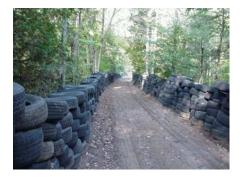

## **Number of piles:**

Two linear piles along each side of the road. One large tire pile at end of road. Scattered tires near the large tire pile.

**Number of Tires. 10,000 estimated** 

## **Condition of Tires:**

Clean whole tires. Some have rims.

Dirt & gravel road to site. Site is gated, locked and posted.

Additional Information:

Site is Posted and has locked gate.