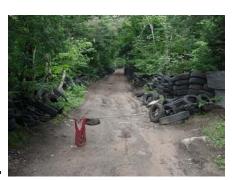

## Fletcher's Dump Village of Tupper Lake

**Region 5, Franklin County** 

Site Setup: Tires were found along a dirt and gravel road on both sides several tires deep.

Large tire pile at end of road.

Trees surround the site.

## **Number of piles:**

Two linear piles along each side of the road. One large tire pile at end of road. Scattered tires near the large tire pile.

**Number of Tires. 10,000 estimated** 

## **Condition of Tires:**

Clean whole tires. Some have rims.

Dirt & gravel road to site. Site is gated, locked and posted.

Additional Information:

Site is Posted and has locked gate.