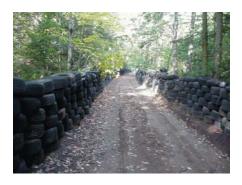

## **Number of piles:**

Two linear piles along each side of the road. One large tire pile at end of road. Scattered tires near the large tire pile.

**Number of Tires. 10,000 estimated** 

## **Condition of Tires:**

Clean whole tires. Some have rims.

Dirt & gravel road to site. Site is gated, locked and posted.

Additional Information:

Site is Posted and has locked gate.