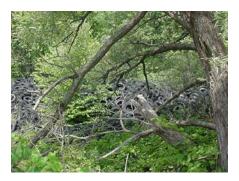

## Gerald J. Eagle Property (Formerly Briggs Site) Town of Schaghticoke

**Region 4, Rensselaer County** 

Site Setup: Pile is right off side of road one large, flat pile approximately 3 feet deep

Number of tires: 120,000 estimated

Condition of tires: Very few with rims Clean Small amount of shrubbery growing in tires

## Access:

Right off side of road Down in bowl shaped hole approximately 5 feet below road trees and shrubbery lining road blocking access to tires, but can be cleared