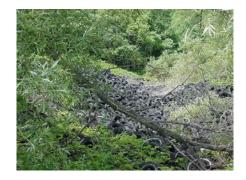

## Gerald J. Eagle Property (Formerly Briggs Site) Town of Schaghticoke

**Region 4, Rensselaer County** 

Site Setup: Pile is right off side of road one large, flat pile approximately 3 feet deep

Number of tires: 120,000 estimated

Condition of tires: Very few with rims Clean Small amount of shrubbery growing in tires

## Access:

Right off side of road Down in bowl shaped hole approximately 5 feet below road trees and shrubbery lining road blocking access to tires, but can be cleared