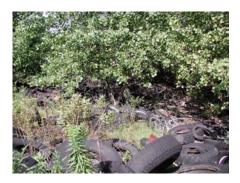

### **Site Setup:**

Tires are in several piles around site. The area is heavily vegetated and overgrown.

Number of tires: 50,000 estimated

There are burned tires as well.

#### **Condition of tires:**

Tires appear older but are fairly clean. Quite a few have rims. Many in addition to the 50,000 tires are burned.