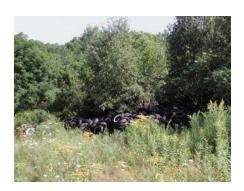

### **Site Setup:**

Tires are in several piles around site. The area is heavily vegetated and overgrown.

Number of tires: 50,000 estimated

There are burned tires as well.

#### **Condition of tires:**

Tires appear older but are fairly clean. Quite a few have rims. Many in addition to the 50,000 tires are burned.