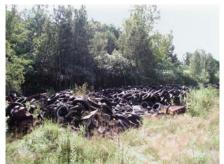

### **Site Setup:**

Tires are in several piles around site. The area is heavily vegetated and overgrown.

Number of tires: 50,000 estimated

There are burned tires as well.

#### **Condition of tires:**

Tires appear older but are fairly clean. Quite a few have rims. Many in addition to the 50,000 tires are burned.