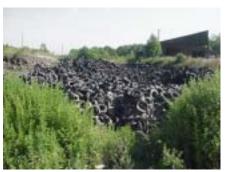

## Tire Recycling, Inc. Town of Saugerties

**Region 3, Ulster County** 

Site Setup: Gravel road, large quarry with some chipped tires on right Main pile is in a ditch

Number of tires: 300,000 estimated

**Condition of tires:** 

Passenger tires and OTRs are separate Main pile is passenger, mostly without rims Some tires are expected to be found buried on this site.