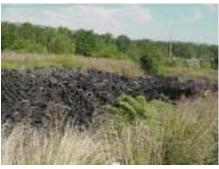

## Tire Recycling, Inc. Town of Saugerties

**Region 3, Ulster County** 

Site Setup: Gravel road, large quarry with some chipped tires on right Main pile is in a ditch

Number of tires: 300,000 estimated

**Condition of tires:** 

Passenger tires and OTRs are separate Main pile is passenger, mostly without rims Some tires are expected to be found buried on this site.