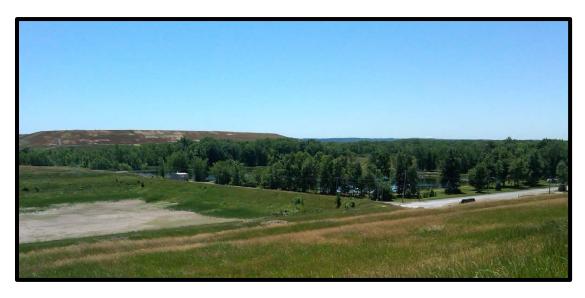

PHOTO 16 – LOCATION OF PROPOSED RESIDUALS MANAGEMENT UNIT NO. 2 (D80)

PHOTO 17 – LOCATION OF PROPOSED RESIDUALS MANAGEMENT UNIT NO. 2 (D80)

PHOTO 18 – LOCATION OF PROPOSED RESIDUALS MANAGEMENT UNIT NO. 2 (D80)

PHOTO 19 – LOCATION OF PROPOSED RESIDUALS MANAGEMENT UNIT NO. 2 (D80)

PHOTO 20 – LOCATION OF PROPOSED FACULTATIVE (FAC) POND #5 (S04)

PHOTO 21 – LOCATION OF PROPOSED NEW DRUM MANAGEMENT BUILDING (S01)

PHOTO 22 – LOCATION OF PROPOSED NEW STABILIZATION TRAILER PARKING AREA (S01)