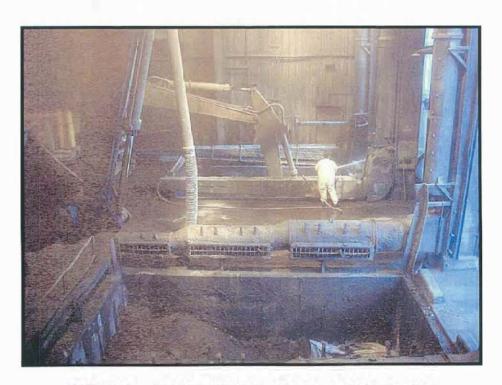

PHOTO 11 - DRUM MANAGEMENT BUILDING (S01)

PHOTO 12 - WASTE STABILIZATION FACILITY (T04)

PHOTO 13 - WASTE STABILIZATION FACILITY (T04)

PHOTO 14 - RESIDUALS MANAGEMENT UNIT NO. 1 (RMU-1) (D80)

PHOTO 15 - RESIDUALS MANAGEMENT UNIT NO. 1 (RMU-1) (D80)