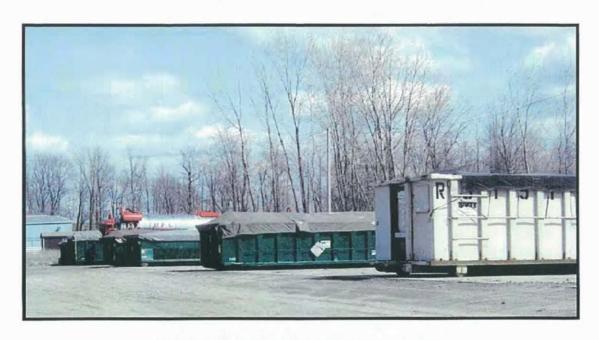

PHOTO 1 - TRAILER PARKING AREA (S01)

PHOTO 2 - SLF 1-11 LEACHATE PRETREATMENT SYSTEM (T01)

PHOTO 3 - FACULTATIVE (FAC) PONDS #1 AND 2 (S04)

PHOTO 4 – FACULTATIVE (FAC) POND #3 (S04)

PHOTO 5 - FACULTATIVE (FAC) POND #8 (S04)