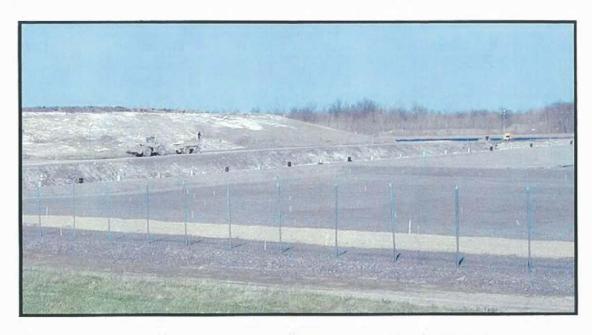

PHOTO 16 – LOCATION OF PROPOSED RESIDUALS MANAGEMENT UNIT NO. 2 (D80)

PHOTO 17 – LOCATION OF PROPOSED RESIDUALS MANAGEMENT UNIT NO. 2 (D80)

PHOTO 18 – LOCATION OF PROPOSED RESIDUALS MANAGEMENT UNIT NO. 2 (D80)

PHOTO 19 – LOCATION OF PROPOSED RESIDUALS MANAGEMENT UNIT NO. 2 (D80)

PHOTO 20 – LOCATION OF PROPOSED FACULTATIVE (FAC) POND #5 (S04)

PHOTO 21 – LOCATION OF PROPOSED NEW DRUM MANAGEMENT BUILDING (S01)

PHOTO 22 – LOCATION OF PROPOSED NEW STABILIZATION TRAILER PARKING AREA (S01)