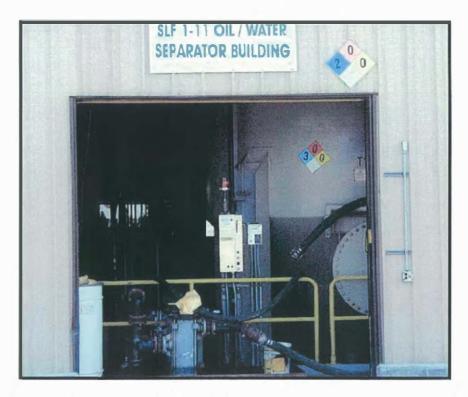

PHOTO 1 - TRAILER PARKING AREA (S01)

PHOTO 2 - SLF 1-11 LEACHATE PRETREATMENT SYSTEM (T01)

PHOTO 3 - FACULTATIVE (FAC) PONDS #1 AND 2 (S04)

PHOTO 4 – FACULTATIVE (FAC) POND #3 (S04)

PHOTO 5 - FACULTATIVE (FAC) POND #8 (S04)