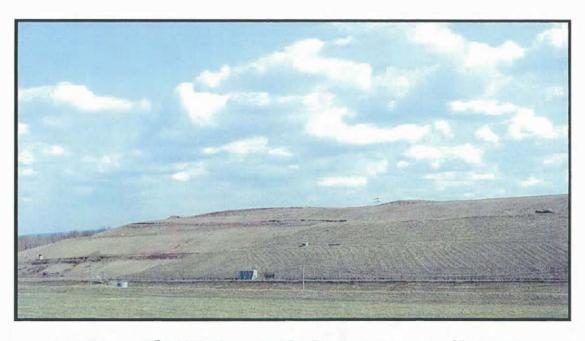

PHOTO 16 – LOCATION OF PROPOSED RESIDUALS MANAGEMENT UNIT NO. 2 (D80)

PHOTO 17 – LOCATION OF PROPOSED RESIDUALS MANAGEMENT UNIT NO. 2 (D80)

PHOTO 18 – LOCATION OF PROPOSED RESIDUALS MANAGEMENT UNIT NO. 2 (D80)

PHOTO 19 – LOCATION OF PROPOSED RESIDUALS MANAGEMENT UNIT NO. 2 (D80)

PHOTO 20 – LOCATION OF PROPOSED FACULTATIVE (FAC) POND #5 (S04)

PHOTO 21 – LOCATION OF PROPOSED NEW DRUM MANAGEMENT BUILDING (S01)

PHOTO 22 – LOCATION OF PROPOSED NEW STABILIZATION TRAILER PARKING AREA (S01)